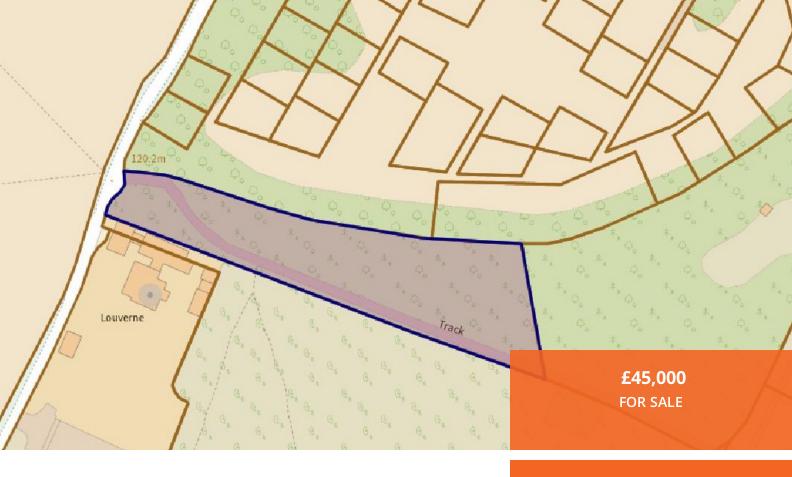

## LAND AT STEDE HILL HARRIETSHAM, KENT. ME17 1NP

- Woodland Plot
- Roadside Access
  Area Of Outstanding Natural Beauty
- Investment Potential
- Site Measuring Approximately 1.3 Acres

## **PROPERTY SUMMARY**

Located on the base of an Area of Outstanding Natural Beauty found in Harrietsham is this parcel of woodland. Available to the market now.

This woodland side has direct access to Stede Hill. There are no amenities on site and there is also a bridle path that runs along the lower border.

This land could present a future investment or ideal for someone wanting to own there own little piece of nature.

The title for this plot is K935752.

For any further queries on the land please contact our office at your earliest convivence.