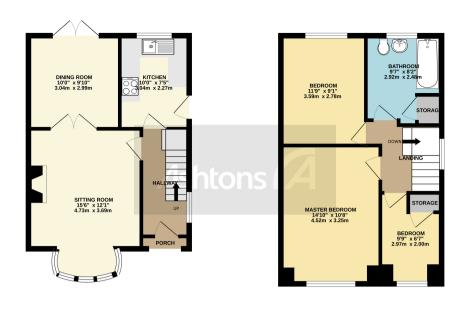

This welcoming bay fronted semi-detached property boasts a beautifully presented interior, offering three generously sized bedrooms and a modern, fully equipped kitchen. Located in a highly sought-after area, it provides easy access to motorway links and a range of amenities.