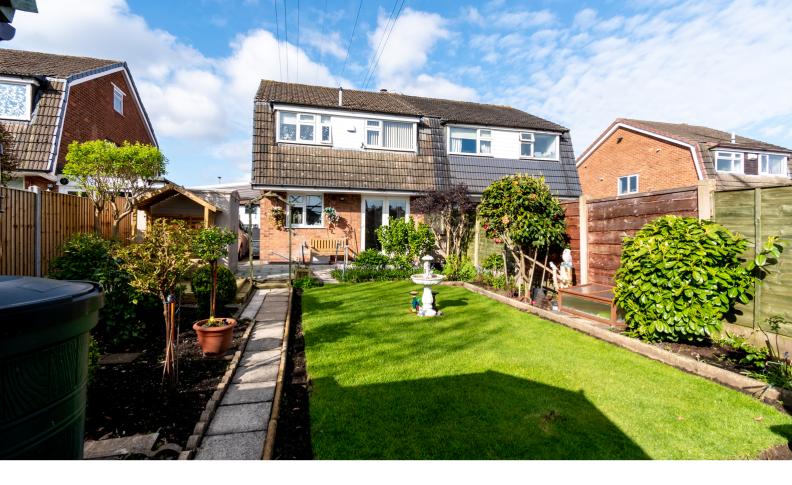

## Dam Lane, Woolston, Warrington. WA1 4HH. £250,000

Beautifully Presented | Three Bedrooms | Sought After Location | Modern Kitchen | Close Access to Motorway Links & Amenities | Bay Front Semi-Detached | Driveway Parking & Car Port | Kings Academy catchment area | Freehold title | Council Tax Band - C |

This welcoming bay fronted semi-detached property boasts a beautifully presented interior, offering three generously sized bedrooms and a modern, fully equipped kitchen. Located in a highly sought-after area, it provides easy access to motorway links and a range of amenities.

In addition to its prime location, the property also features convenient driveway parking and a car port, providing ample space for your vehicles. Furthermore, this property benefits from a freehold title, ensuring complete ownership and independence.