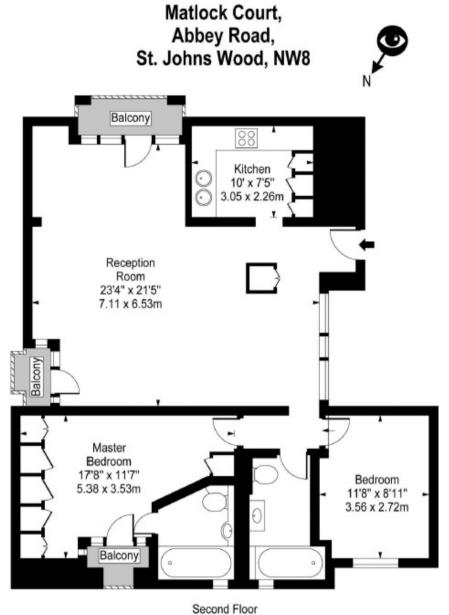

## ABBEY ROAD NW8

- TWO BED 2 BATH APARTMENT
- PORTERED BLOCK
- PRIVATE BALCONY

- SEPERATE FAMILY BATHROOM
- ENSUITE BATHROOM
- OPEN PLAN FITTED KITCHEN

## Abbey Road, NW8

Spacious 2 bed apartment Located on the famous Abbey Road in a well managed portered block, good size reception with open plan kitchen, access to two private balconies, two large double bedrooms, fully family bathroom and en suite, Conveniently located within walking distance to St Johns Wood underground station (Jubilee Line) and the High Street.

Approx Gross Internal Area 943 Sq Ft - 87.60 Sq M