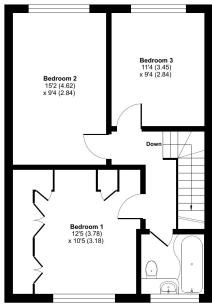

## Prestbury Drive, Warminster, BA12

Approximate Area = 1151 sq ft / 106.9 sq m (includes garage)

FIRST FLOOR

Floor plan produced in accordance with RICS Property Measurement Standards incorporating International Property Measurement Standards (IPMS2 Residential). @nlchecom 2023. Produced for Cooper and Tanner. REF: 975920

11'8 (3.56) x 7'8 (2.34)

**GROUND FLOOR** 