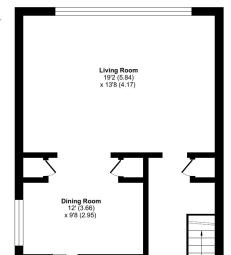

## Prestbury Drive, Warminster, BA12

Approximate Area = 1151 sq ft / 106.9 sq m (includes garage)

FIRST FLOOR

Floor plan produced in accordance with RICS Property Measurement Standards incorporating International Property Measurement Standards (IPMS2 Residential). @nlchecom 2023. Produced for Cooper and Tanner. REF: 975920

11'8 (3.56) x 7'8 (2.34)

**GROUND FLOOR** 