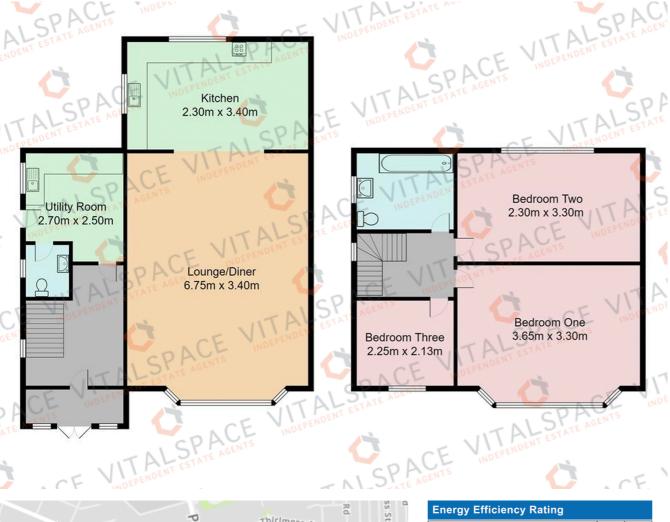

## Leyburn Avenue, Stretford, M32 8DZ

\*\*VIDEO TOUR\*\* - \*\*RECENTLY REFURBISHED\*\* - VitalSpace Estate Agents are pleased to offer for sale this stunning, refurbished THREE BEDROOM semi detached property situated on a popular Stretford road and close to good schooling and transport links. The property has recently been refurbished by our client and offers spacious, highly desirable accommodation finished to impressive standard. Offered for sale with NO ONWARD CHAIN, the well proportioned accommodation briefly comprises; entrance porch, a warm and welcoming hallway, a spacious bay fronted 19ft living/dining room which opens into a contemporary fitted kitchen. The kitchen itself comes with a host of 'Shaker' style wall and base units with roll edge worksurfaces incorporating a range of integrated appliances including a dishwasher, gas hob, oven and a stylish extractor fan. A useful utility room and WC complete the ground floor accommodation. To the first floor, a shaped landing provides entry into two double bedrooms, a single bedroom and the modern tiled four piece bathroom with a shower over bath combination. Externally to the front of the property, a gated driveway provides ample off road parking and leads down to the side of the property to a detached garage with an up and over door. To the rear there is a good size low-maintenance garden ideal for alfresco dining during those summer months. Further benefits of this updated family home include ags central heating, uPVC double glazed throughout and updated electrics. As mentioned this property is situated in the sought-after area of Stretford with it's welcoming community atmosphere, residents can enjoy the tranquillity of suburban living while having convenient access to nearby schools, parks, shops, and leisure facilities. Stretford Grammar school and Moss Park Junior School are on your doorstep, as well as Victoria Park and Stretford Civic Hall. The cafes and bars for which Stretford food hall is loved by so many are a five-minute drive away on Chester Road. Fantastic bus routes at the bottom of the road and the Stretford Metro-link station on Edge Lane gives you direct access into the city centre and Altrincham. Contact VitalSpace Estate Agents for further information or to arrange an internal

## **Features**

- Three bedrooms
- Semi detached property
- Recently refurbished
- Quiet Stretford location
- Driveway and garage
- Utility and downstairs WC
- Modern fitted kitchen
- Luxury tiled bathroom
- Enclosed rear garden
- Viewing essential