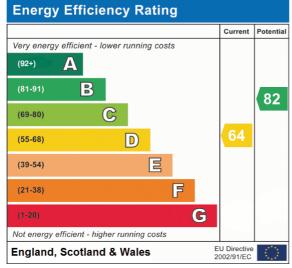

#### **Bedroom 2**

3.39m x 2.79m (11' 1" x 9' 2") UPVC double glazed window to the rear and radiator.

Whilst every attempt has been made to ensure the accuracy of the floopstan contained here, measurem of doors, whollows, rooms and any other telems are approximate and no responsibility is taken for any er omission or mis-attament. This plan is for flustrative purposes only aid should be used as such by a prospective purchaser. The services, systems and appliances shown have not been tested and no guara as to their operation; or efficiency can be given.