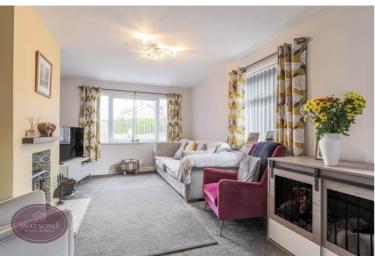

# **Lounge Diner**

5.68m x 2.49m (3.44m max) (18' 8" x 8' 2") UPVC double glazed window to the front & 2 uPVC double glazed windows to the side, Inglenook fireplace with inset space for multi fuel burner and radiator.