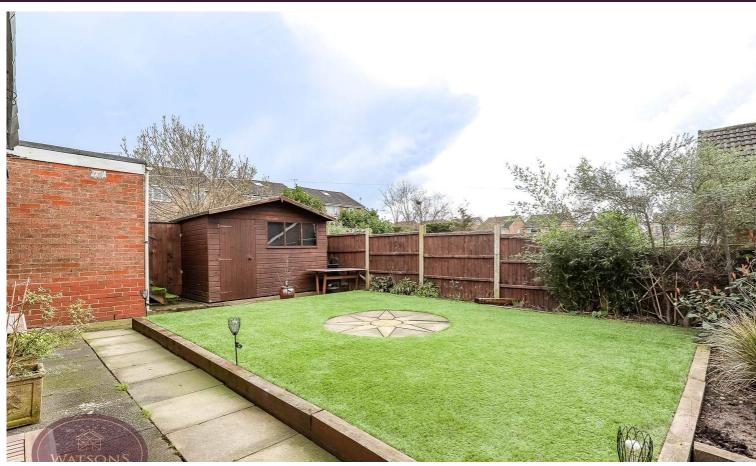

### **Outside**

To the front of the property are sectioned gravel beds. A concrete driveway provides off road parking for multiple vehicles and leads to the single garage with up & over door. The garden is enclosed by wall to the perimeter. The low maintenance rear garden comprises an artificial lawn, flower bed borders with a range of plants & shrubs, timber built shed, insulated and with power. Door to the rear of the garage giving access to further storage space. The garden is enclosed by timber fencing to the perimeter with gated access to both sides.