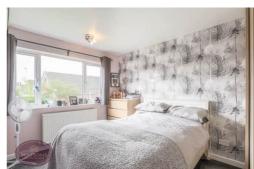

## **Bedroom 1**

3.74m x 2.74m (12' 3" x 9' 0") UPVC double glazed window to the rear and radiator.