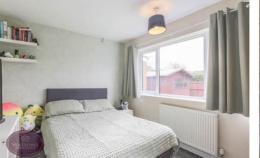

#### **Bedroom 2**

3.39m x 2.79m (11' 1" x 9' 2") UPVC double glazed window to the rear and radiator.

Whilst every attempt has been made to ensure the accuracy of the floopstan contained here, measurem of doors, whollows, rooms and any other telems are approximate and no responsibility is taken for any er omission or mis-attament. This plan is for flustrative purposes only aid should be used as such by a prospective purchaser. The services, systems and appliances shown have not been tested and no guara as to their operation; or efficiency can be given.