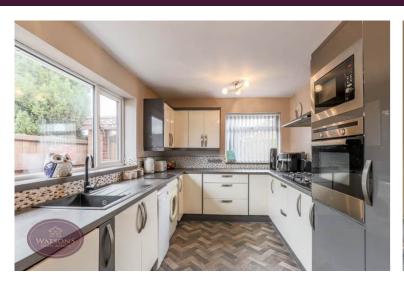

# Kitchen

5.14m x 2.7m (16' 10" x 8' 10") A range of matching wall & base units, work surfaces incorporating an inset sink & drainer unit. Integrated appliances to include: electric oven, 5 ring gas hob with extractor over and microwave. Plumbing for washing machine & dishwasher. UPVC double glazed windows to the side & front, integrated combination boiler, radiator, door to the side and door to the inner hall.