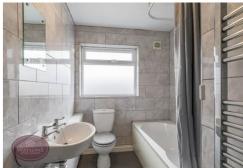

#### **Bathroom**

3 piece suite in white comprising WC, vanity sink unit and bath with electric shower over. Chrome heated towel rail, obscured uPVC double glazed window to the side and extractor fan.