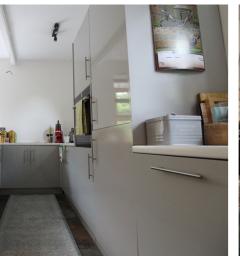

## **FULL DESCRIPTION**

Viewing is essential to fully appreciate this deceptively spacious three bedroom stone built semi-detached property situated in the ever popular village location of Cullingworth with excellent access to the village schools. The well proportioned accommodation comprises of a spacious dining kitchen having a range of modern base and wall mounted units, integrated oven, hob, extractor fan, dishwasher, fridge, freezer, cooker tap, triple glazed bay window to the front and double glazed windows to the side. The impressive lounge has a multi-fuel burning stove, radiator, triple glazed patio doors to the side and access to a separate utility room which has plumbing for an automatic washing machine. There is a useful storage cellar. To the first floor there are three bedrooms, the master having two triple glazed Velux windows as well as triple glazed windows to the side. the house bathroom is a real feature of this property having a four piece suite comprising of a freestanding bath, WC, wash hand basin, shower cubicle and triple glazed windows to both front and side. Externally the property has off-road parking and a patio garden to the side. EPC rating is D.