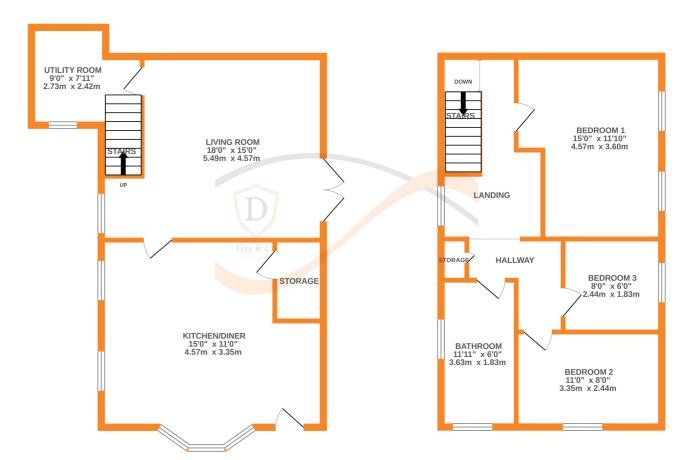

## **FULL DESCRIPTION**

Viewing is essential to fully appreciate this deceptively spacious three bedroom stone built semi-detached property situated in the ever popular village location of Cullingworth with excellent access to the village schools. The well proportioned accommodation comprises of a spacious dining kitchen having a range of modern base and wall mounted units, integrated oven, hob, extractor fan, dishwasher, fridge, freezer, cooker tap, triple glazed bay window to the front and double glazed windows to the side. The impressive lounge has a multi-fuel burning stove, radiator, triple glazed patio doors to the side and access to a separate utility room which has plumbing for an automatic washing machine. There is a useful storage cellar. To the first floor there are three bedrooms, the master having two triple glazed Velux windows as well as triple glazed windows to the side. the house bathroom is a real feature of this property having a four piece suite comprising of a freestanding bath, WC, wash hand basin, shower cubicle and triple glazed windows to both front and side. Externally the property has off-road parking and a patio garden to the side. EPC rating is D.

GROUND FLOOR 1ST FLOOR

Whilst every attempt has been made to ensure the accuracy of the floorpian contained here, measurements of doors, windows, rooms and any other items are approximate and no responsibility is taken for any error, omission or mis-statement. This plan is for illustrative purposes only and should be used as such by any prospective purchaser. The services, systems and appliances shown have not been tested and no guarantee as to their operability or efficiency can be given.