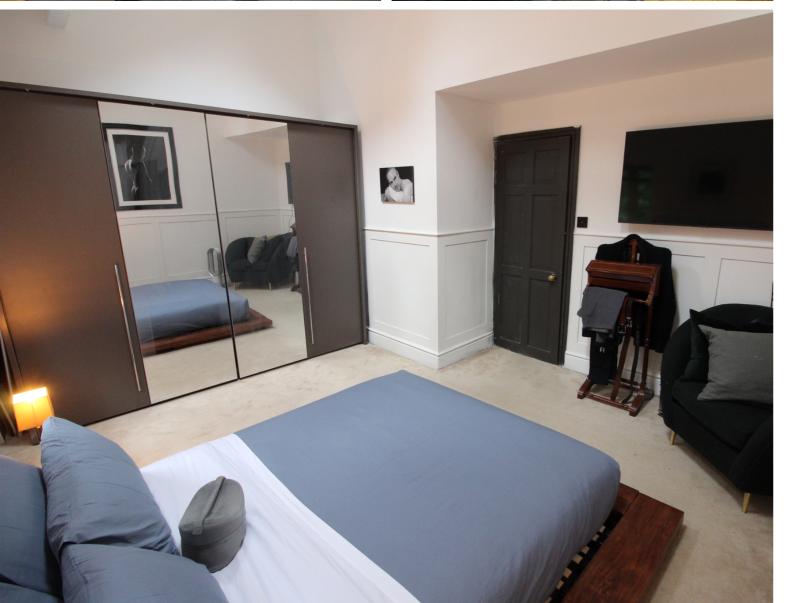

## **FULL DESCRIPTION**

Viewing is essential to fully appreciate this deceptively spacious three bedroom stone built semi-detached property situated in the ever popular village location of Cullingworth with excellent access to the village schools. The well proportioned accommodation comprises of a spacious dining kitchen having a range of modern base and wall mounted units, integrated oven, hob, extractor fan, dishwasher, fridge, freezer, cooker tap, triple glazed bay window to the front and double glazed windows to the side. The impressive lounge has a multi-fuel burning stove, radiator, triple glazed patio doors to the side and access to a separate utility room which has plumbing for an automatic washing machine. There is a useful storage cellar. To the first floor there are three bedrooms, the master having two triple glazed Velux windows as well as triple glazed windows to the side. the house bathroom is a real feature of this property having a four piece suite comprising of a freestanding bath, WC, wash hand basin, shower cubicle and triple glazed windows to both front and side. Externally the property has off-road parking and a patio garden to the side. EPC rating is D.