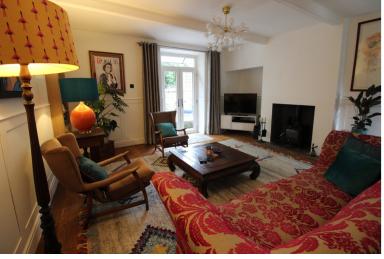

## **FULL DESCRIPTION**

Viewing is essential to fully appreciate this deceptively spacious three bedroom stone built semi-detached property situated in the ever popular village location of Cullingworth with excellent access to the village schools. The well proportioned accommodation comprises of a spacious dining kitchen having a range of modern base and wall mounted units, integrated oven, hob, extractor fan, dishwasher, fridge, freezer, cooker tap, triple glazed bay window to the front and double glazed windows to the side. The impressive lounge has a multi-fuel burning stove, radiator, triple glazed patio doors to the side and access to a separate utility room which has plumbing for an automatic washing machine. There is a useful storage cellar. To the first floor there are three bedrooms, the master having two triple glazed Velux windows as well as triple glazed windows to the side. the house bathroom is a real feature of this property having a four piece suite comprising of a freestanding bath, WC, wash hand basin, shower cubicle and triple glazed windows to both front and side. Externally the property has off-road parking and a patio garden to the side. EPC rating is D.