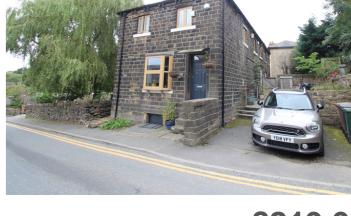

42-44 Cullingworth Gate, Cullingworth, Bradford, West Yorkshire, BD13 5DT

£219,995

- EPC Rating Is D
- Three Bedrooms
- Off-Road Parking & Patio Garden

- · Deceptively Spacious Stone Built Semi-Detached
- Spacious Dining Kitchen/Bathroom With Four Piece Suite
- Popular Village Location Of Cullingworth/Excellent Access To Schools

## **SUMMARY**

\*\*A BEAUTIFULLY PRESENTED CHARACTERFUL STONE BUILT SEMI-DETACHED PROPERTY, POPULAR VILLAGE LOCATION OF CULLINGWORTH WITH EXCELLENT ACCESS TO THE VILLAGE SCHOOLS!!\*\* Having a spacious dining kitchen, bathroom with four piece suite, off-road parking, patio garden, triple glazing throughout - VIEWING ESSENTIAL TO FULLY APPRECIATE!! EPC rating is D.

## **FULL DESCRIPTION**

Viewing is essential to fully appreciate this deceptively spacious three bedroom stone built semi-detached property situated in the ever popular village location of Cullingworth with excellent access to the village schools. The well proportioned accommodation comprises of a spacious dining kitchen having a range of modern base and wall mounted units, integrated oven, hob, extractor fan, dishwasher, fridge, freezer, cooker tap, triple glazed bay window to the front and double glazed windows to the side. The impressive lounge has a multi-fuel burning stove, radiator, triple glazed patio doors to the side and access to a separate utility room which has plumbing for an automatic washing machine. There is a useful storage cellar. To the first floor there are three bedrooms, the master having two triple glazed Velux windows as well as triple glazed windows to the side. the house bathroom is a real feature of this property having a four piece suite comprising of a freestanding bath, WC, wash hand basin, shower cubicle and triple glazed windows to both front and side. Externally the property has off-road parking and a patio garden to the side. EPC rating is D.