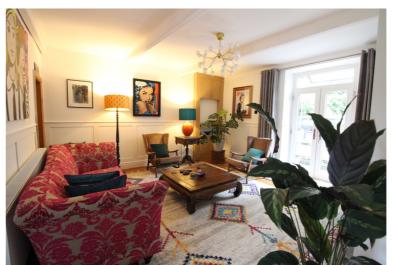

## **FULL DESCRIPTION**

Viewing is essential to fully appreciate this deceptively spacious three bedroom stone built semi-detached property situated in the ever popular village location of Cullingworth with excellent access to the village schools. The well proportioned accommodation comprises of a spacious dining kitchen having a range of modern base and wall mounted units, integrated oven, hob, extractor fan, dishwasher, fridge, freezer, cooker tap, triple glazed bay window to the front and double glazed windows to the side. The impressive lounge has a multi-fuel burning stove, radiator, triple glazed patio doors to the side and access to a separate utility room which has plumbing for an automatic washing machine. There is a useful storage cellar. To the first floor there are three bedrooms, the master having two triple glazed Velux windows as well as triple glazed windows to the side. the house bathroom is a real feature of this property having a four piece suite comprising of a freestanding bath, WC, wash hand basin, shower cubicle and triple glazed windows to both front and side. Externally the property has off-road parking and a patio garden to the side. EPC rating is D.