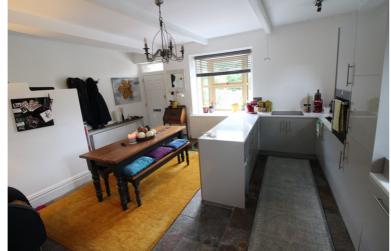

## **FULL DESCRIPTION**

Viewing is essential to fully appreciate this deceptively spacious three bedroom stone built semi-detached property situated in the ever popular village location of Cullingworth with excellent access to the village schools. The well proportioned accommodation comprises of a spacious dining kitchen having a range of modern base and wall mounted units, integrated oven, hob, extractor fan, dishwasher, fridge, freezer, cooker tap, triple glazed bay window to the front and double glazed windows to the side. The impressive lounge has a multi-fuel burning stove, radiator, triple glazed patio doors to the side and access to a separate utility room which has plumbing for an automatic washing machine. There is a useful storage cellar. To the first floor there are three bedrooms, the master having two triple glazed Velux windows as well as triple glazed windows to the side. the house bathroom is a real feature of this property having a four piece suite comprising of a freestanding bath, WC, wash hand basin, shower cubicle and triple glazed windows to both front and side. Externally the property has off-road parking and a patio garden to the side. EPC rating is D.