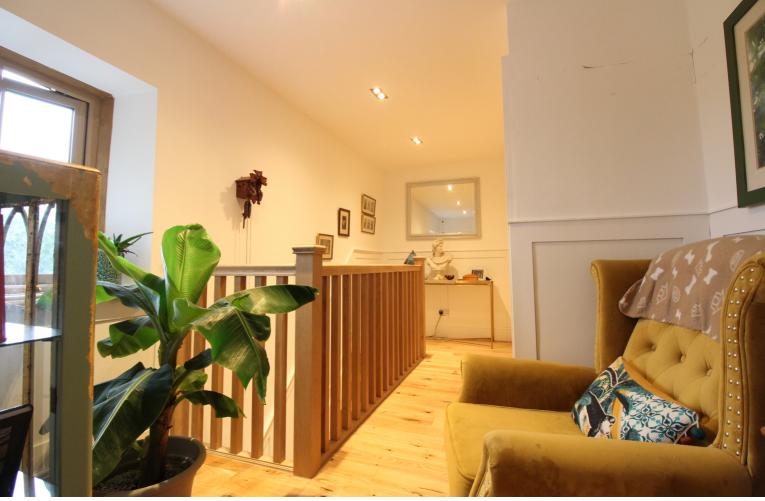

## **FULL DESCRIPTION**

Viewing is essential to fully appreciate this deceptively spacious three bedroom stone built semi-detached property situated in the ever popular village location of Cullingworth with excellent access to the village schools. The well proportioned accommodation comprises of a spacious dining kitchen having a range of modern base and wall mounted units, integrated oven, hob, extractor fan, dishwasher, fridge, freezer, cooker tap, triple glazed bay window to the front and double glazed windows to the side. The impressive lounge has a multi-fuel burning stove, radiator, triple glazed patio doors to the side and access to a separate utility room which has plumbing for an automatic washing machine. There is a useful storage cellar. To the first floor there are three bedrooms, the master having two triple glazed Velux windows as well as triple glazed windows to the side. the house bathroom is a real feature of this property having a four piece suite comprising of a freestanding bath, WC, wash hand basin, shower cubicle and triple glazed windows to both front and side. Externally the property has off-road parking and a patio garden to the side. EPC rating is D.