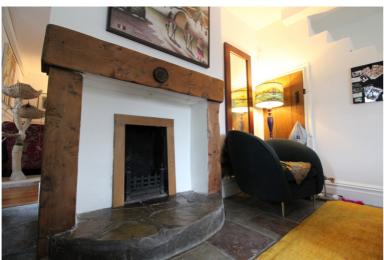

## **FULL DESCRIPTION**

Viewing is essential to fully appreciate this deceptively spacious three bedroom stone built semi-detached property situated in the ever popular village location of Cullingworth with excellent access to the village schools. The well proportioned accommodation comprises of a spacious dining kitchen having a range of modern base and wall mounted units, integrated oven, hob, extractor fan, dishwasher, fridge, freezer, cooker tap, triple glazed bay window to the front and double glazed windows to the side. The impressive lounge has a multi-fuel burning stove, radiator, triple glazed patio doors to the side and access to a separate utility room which has plumbing for an automatic washing machine. There is a useful storage cellar. To the first floor there are three bedrooms, the master having two triple glazed Velux windows as well as triple glazed windows to the side. the house bathroom is a real feature of this property having a four piece suite comprising of a freestanding bath, WC, wash hand basin, shower cubicle and triple glazed windows to both front and side. Externally the property has off-road parking and a patio garden to the side. EPC rating is D.