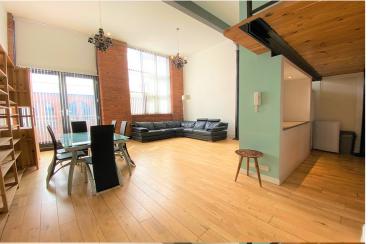

## Hulme Hall Road, Castlefield, M15 4LB

\*\*AVAILBLE 05-08-2021\*\* - VITALSPACE ESTATE AGENTS are pleased to offer for rental this well presented TWO DOUBLE BEDROOM loft style apartment in this exceptional converted Victorian Mill, on the edge of Castlefield. Available on a FURNISHED basis and presented to a high standard, this SECOND FLOOR APARTMENT benefits from a galleried bed deck plus one double bedroom. The living room retains masses of original character including exposed brickwork, original steel girders and high ceilings. There is a RESIDENTS' COMMUNAL GYM within the development. About five minutes walk from Deansgate railway / Metrolink station and easy access to the M60/M602 and M56 motorway networks. The Britannia Mills development is an Iconic, sought after Urban Splash development finished to a high standard, retaining bundles of original features; exposed brickwork, original steel girders and high ceilings. The development benefits from a residents gym, beautiful communal gardens as well as a tranquil outside seating area. Contact VitalSpace Estate Agents to arrange an internal inspection.