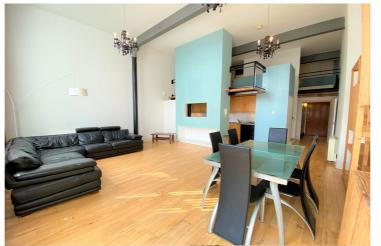

## Hulme Hall Road, Castlefield, M15 4LB

\*\*AVAILBLE 05-08-2021\*\* - VITALSPACE ESTATE AGENTS are pleased to offer for rental this well presented TWO DOUBLE BEDROOM loft style apartment in this exceptional converted Victorian Mill, on the edge of Castlefield. Available on a FURNISHED basis and presented to a high standard, this SECOND FLOOR APARTMENT benefits from a galleried bed deck plus one double bedroom. The living room retains masses of original character including exposed brickwork, original steel girders and high ceilings. There is a RESIDENTS' COMMUNAL GYM within the development. About five minutes walk from Deansgate railway / Metrolink station and easy access to the M60/M602 and M56 motorway networks. The Britannia Mills development is an Iconic, sought after Urban Splash development finished to a high standard, retaining bundles of original features; exposed brickwork, original steel girders and high ceilings. The development benefits from a residents gym, beautiful communal gardens as well as a tranquil outside seating area. Contact VitalSpace Estate Agents to arrange an internal inspection.