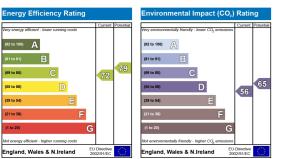

with a minimum 12 month tenancy. The rent will be payable monthly, in advance and will be exclusive of council tax and all other utilities. A security deposit of the equivalent of one month's rent plus £100.00 will be payable prior to the tenancy start date. Restrictions; No Smokers, No Pets, Tenant(s) income no less than monthly rent x 30

Right to Rent in the UK checks will be completed via our referencing agency before a tenancy can be granted. All tenants over the age of 18 must provide original relevant identification documents at the point of submitting an application to rent.

If your looking to apply for this property, please visit our website where you can complete our online rental application form. For further assistance in this regard, please contact our lettings department.