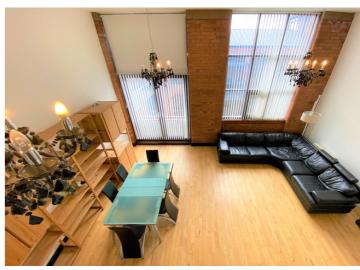

## Hulme Hall Road, Castlefield, M15 4LB

\*\*AVAILBLE 05-08-2021\*\* - VITALSPACE ESTATE AGENTS are pleased to offer for rental this well presented TWO DOUBLE BEDROOM loft style apartment in this exceptional converted Victorian Mill, on the edge of Castlefield. Available on a FURNISHED basis and presented to a high standard, this SECOND FLOOR APARTMENT benefits from a galleried bed deck plus one double bedroom. The living room retains masses of original character including exposed brickwork, original steel girders and high ceilings. There is a RESIDENTS' COMMUNAL GYM within the development. About five minutes walk from Deansgate railway / Metrolink station and easy access to the M60/M602 and M56 motorway networks. The Britannia Mills development is an Iconic, sought after Urban Splash development finished to a high standard, retaining bundles of original features; exposed brickwork, original steel girders and high ceilings. The development benefits from a residents gym, beautiful communal gardens as well as a tranquil outside seating area. Contact VitalSpace Estate Agents to arrange an internal inspection.