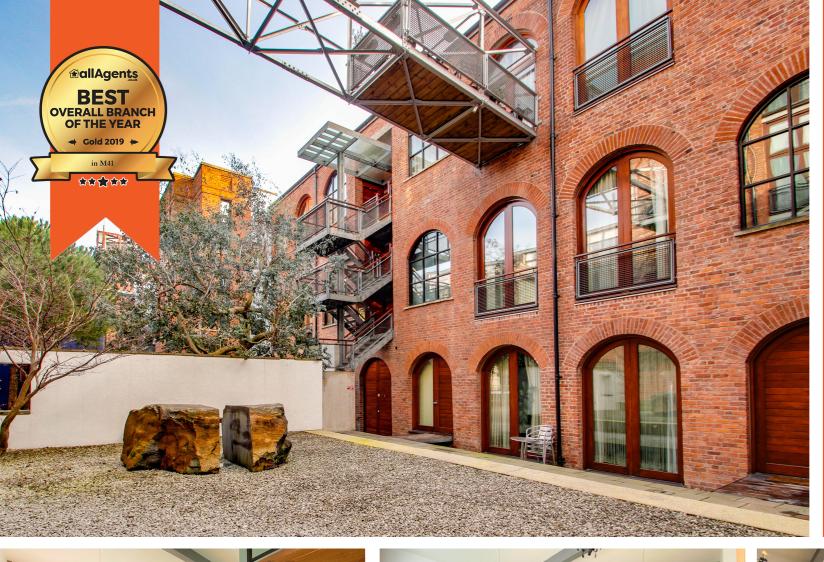

## Hulme Hall Road, Castlefield, M15 4LB

\*\*AVAILBLE 05-08-2021\*\* - VITALSPACE ESTATE AGENTS are pleased to offer for rental this well presented TWO DOUBLE BEDROOM loft style apartment in this exceptional converted Victorian Mill, on the edge of Castlefield. Available on a FURNISHED basis and presented to a high standard, this SECOND FLOOR APARTMENT benefits from a galleried bed deck plus one double bedroom. The living room retains masses of original character including exposed brickwork, original steel girders and high ceilings. There is a RESIDENTS' COMMUNAL GYM within the development. About five minutes walk from Deansgate railway / Metrolink station and easy access to the M60/M602 and M56 motorway networks. The Britannia Mills development is an Iconic, sought after Urban Splash development finished to a high standard, retaining bundles of original features; exposed brickwork, original steel girders and high ceilings. The development benefits from a residents gym, beautiful communal gardens as well as a tranquil outside seating area. Contact VitalSpace Estate Agents to arrange an internal inspection.