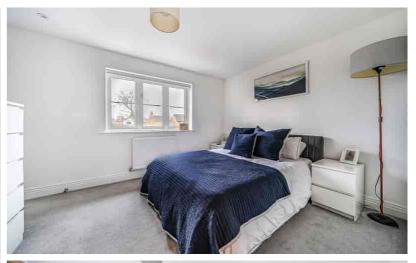

#### Bedroom One

12' 6" x 10' 1" (max) (3.82m x 3.08m max) Double glazed window to rear aspect. Two built in wardrobes. Fitted carpet. Radiator. Door to En Suite.

#### En Suite

Part tiled En Suite comprising vanity wash hand basin, low level WC and double walk in shower cubicle with fully tiled walls. Heated towel rail. Ceramic tiled flooring.