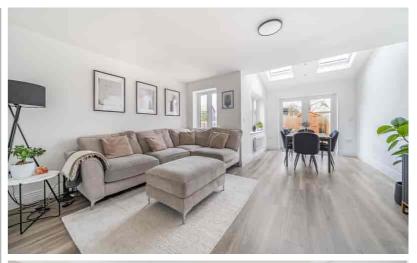

## Living / Dining Room

20' 10" (max) x 14' 8" (max) (6.35m max x 4.47m max) Double glazed window to rear aspect. Radiator. Storage cupboard. Dining area with double glazed window to side aspect and French door onto rear garden. Two velux windows. Radiator.