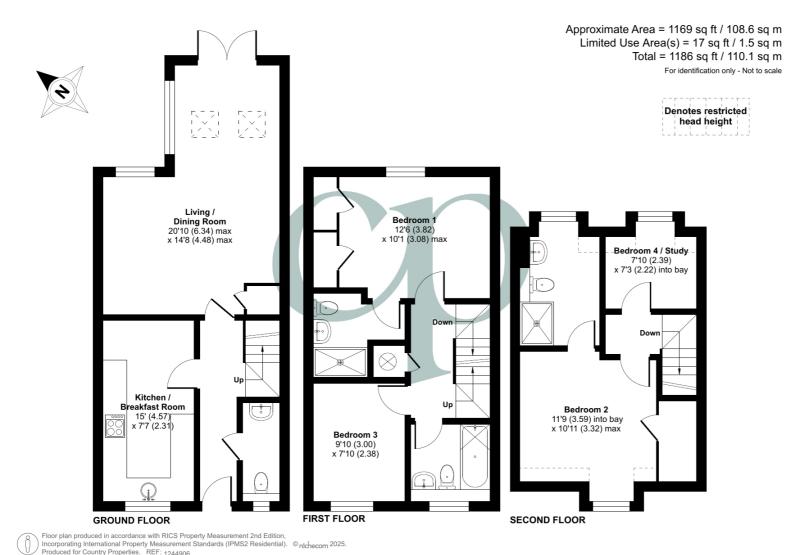

#### **Entrance Hall**

Amtico flooring. Door to cloakroom, kitchen/breakfast room and living/dining room. Underfloor storage cupboard. Carpeted stairs rising to first floor.

#### Cloakroom

Wash hand basin with tiled splashback and low level WC. Heated towel rail. Window to front aspect. Amtico flooring.

### Kitchen/ Breakfast Room

15' 0" x 7' 7" (4.57m x 2.31m) A range of wall and base units with Quartz kitchen worksurfaces over with upstands. One and half bowl sink and drainer with swan neck mixer tap over. Integrated electric oven and hob with stainless steel extractor hood over and Quartz splashback. Integrated fridge/freezer, dishwasher and washing machine. Double glazed window to front aspect. Radiator. Double built in cabinet. Amtico flooring.

## Living / Dining Room

20' 10" (max) x 14' 8" (max) (6.35m max x 4.47m max) Double glazed window to rear aspect. Radiator. Storage cupboard. Dining area with double glazed window to side aspect and French door onto rear garden. Two velux windows. Radiator.

## Landing

Radiator. Doors to bedroom one, bedroom three and bathroom. Airing cupboard. Carpeted stairs rising to second floor.

#### Bedroom One

12' 6" x 10' 1" (max) (3.82m x 3.08m max) Double glazed window to rear aspect. Two built in wardrobes. Fitted carpet. Radiator. Door to En Suite.

#### En Suite

Part tiled En Suite comprising vanity wash hand basin, low level WC and double walk in shower cubicle with fully tiled walls. Heated towel rail. Ceramic tiled flooring.

#### **Bedroom Three**

9' 10" x 7' 10" (3.00m x 2.39m) Double glazed window to front aspect. Fitted carpet. Radiator.

#### Bathroom

Three piece bathroom suite comprising vanity wash hand basin, low level WC, bath tub with shower over and shower screen to side. Part tiled with fully tiled shower splashback wall. Ceramic tiled flooring. Double glazed window to front aspect.

## Second Floor Landing

#### Bedroom Two

11' 9" (into bay) x 10' 11" (max) (3.59m into bay x 3.32m max) Double glazed dormer window to front aspect. Radiator. Storage cupboard. Loft hatch. Door to En Suite.

#### En Suite

Part tiled En Suite to bedroom two comprising wash hand basin, low level WC and double shower with fully tiled walls.
Double glazed window to rear aspect.
Ceramic tiled flooring.

## Bedroom Four / Study

7' 10" x 7' 3" (into bay) (2.39m x 2.21m into bay) Double glazed dormer window to rear. Radiator.