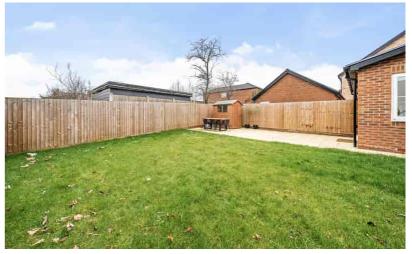

#### Rear Garden

Rear garden enclosed by timber fencing, mainly laid to lawn and with paved patio area. Garden shed. External water tap.

All measurements are approximate and quoted in metric with imperial equivalents and for general guidance only and whilst every attempt has been made to ensure accuracy, they must not be relied on. The fixtures, fittings and appliances referred to have not been tested and therefore no guarantee can be given and that they are in working order. Internal photographs are reproduced for general information and it must not be inferred that any item shown is included with the property. For a free valuation, contact the numbers listed on the brochure