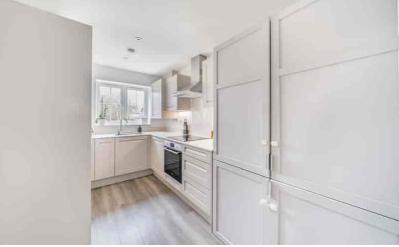

### Kitchen/ Breakfast Room

15' 0" x 7' 7" (4.57m x 2.31m) A range of wall and base units with Quartz kitchen worksurfaces over with upstands. One and half bowl sink and drainer with swan neck mixer tap over. Integrated electric oven and hob with stainless steel extractor hood over and Quartz splashback. Integrated fridge/freezer, dishwasher and washing machine. Double glazed window to front aspect. Radiator. Double built in cabinet. Amtico flooring.