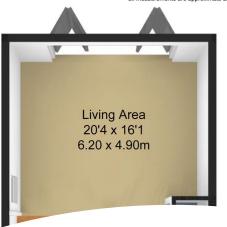

### Open Plan Lounge/Kitchen

6.20m x 4.90m (20' 4" x 16' 1") Lounge Area

Kitchen Area

First Floor

Stairs & Landing