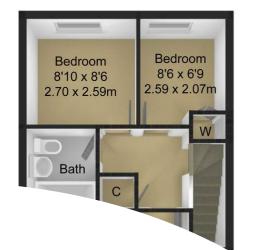

#### Bedroom Two

2.70m x 2.59m (8' 10" x 8' 6")

#### Bedroom Three

2.59m x 2.07m (8' 6" x 6' 9")

## Family Bathroom

External

Off Road Parking

Myler & Co 77, Albert Road, Widnes, Cheshire, WA8 6JS 0151 424 5100 info@mylerestates.com