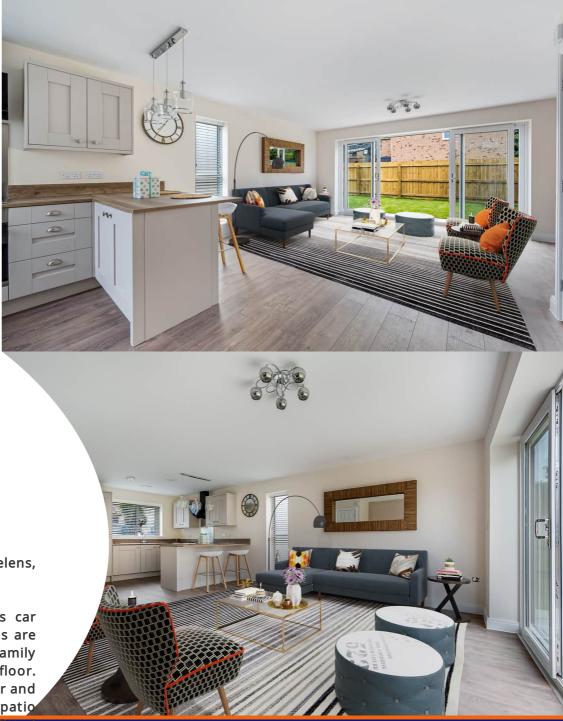

This property is offered FULLY FURNISHED and comes with two spacious car driveway, family BATHROOM, with en-suite to MASTER, separate WC, gardens are spacious along with each room in the property. The property will make great family homes and comprise of entrance hall, WC, inner hallway with stairs to first floor. Open plan kitchen living area, kitchen with integrated over, hob, Fridge/freezer and washing machine, living room with sliding panel doors which open onto the pation

### Open Plan Lounge/Kitchen

6.20m x 4.90m (20' 4" x 16' 1") Lounge Area

Kitchen Area

First Floor

Stairs & Landing