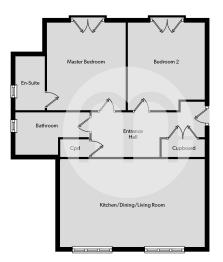

### Floorplans

#### **Entrance Hall**

Kitchen/Dining/Family Room

22' 3" x 18' 3" ( $6.78 \, \text{m} \, \text{x} \, 5.56 \, \text{m}$ ) Two double glazed windows to front, radiator, wall & base untis with solid wood worktops over, inset sink with side drainer unit, integrated oven & electric hob with extractor over, space for appliances.

#### **Bedroom One**

 $13'\ 2''\ x\ 10'\ 5''\ (4.01\ m\ x\ 3.17\ m)$  Double glazed Juliet baclonly to rear, radiator, door to;

#### **En Suite**

Obscure double glazed window to side, heated towel rail, WC, hand wash basin with vanity unit underneath, double walk-in shower, extractor fan.

### **Bedroom Two**

13' 2" x 11' 2" (4.01 m x 3.40 m) Double glazed Juliet balcony to rear, radiator.

### **Bathroom**

Obscure double glazed window to side, radiator, WC, hand wash basin with vanity unit underneath, panelled bath with shower over, extractor fan.