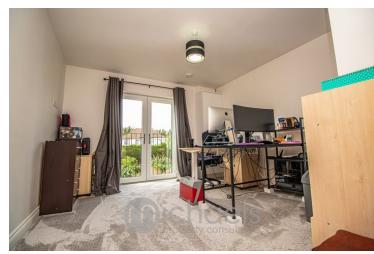

#### **Bedroom One**

 $13'\ 2''\ x\ 10'\ 5''\ (4.01\ m\ x\ 3.17\ m)$  Double glazed Juliet baclonly to rear, radiator, door to;

### **Bedroom Two**

13' 2" x 11' 2" (4.01 m x 3.40 m) Double glazed Juliet balcony to rear, radiator.