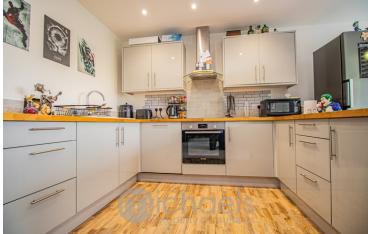

#### **Entrance Hall**

Kitchen/Dining/Family Room

22' 3" x 18' 3" ( $6.78 \, \text{m} \, \text{x} \, 5.56 \, \text{m}$ ) Two double glazed windows to front, radiator, wall & base untis with solid wood worktops over, inset sink with side drainer unit, integrated oven & electric hob with extractor over, space for appliances.