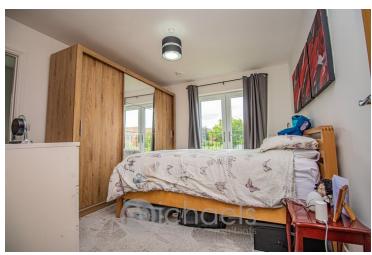

#### **Bedroom One**

 $13'\ 2''\ x\ 10'\ 5''\ (4.01\ m\ x\ 3.17\ m)$  Double glazed Juliet baclonly to rear, radiator, door to;

### **Bedroom Two**

13' 2" x 11' 2" (4.01 m x 3.40 m) Double glazed Juliet balcony to rear, radiator.