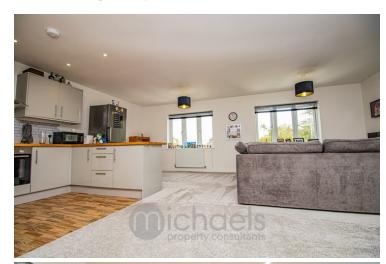

#### **Entrance Hall**

Kitchen/Dining/Family Room

22' 3" x 18' 3" ( $6.78 \, \text{m} \, \text{x} \, 5.56 \, \text{m}$ ) Two double glazed windows to front, radiator, wall & base untis with solid wood worktops over, inset sink with side drainer unit, integrated oven & electric hob with extractor over, space for appliances.