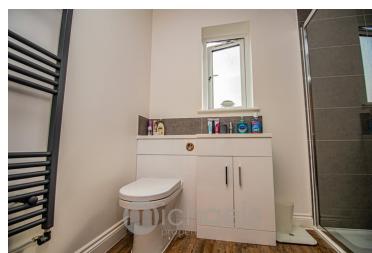

#### **En Suite**

Obscure double glazed window to side, heated towel rail, WC, hand wash basin with vanity unit underneath, double walk-in shower, extractor fan.

### **Bathroom**

Obscure double glazed window to side, radiator, WC, hand wash basin with vanity unit underneath, panelled bath with shower over, extractor fan.