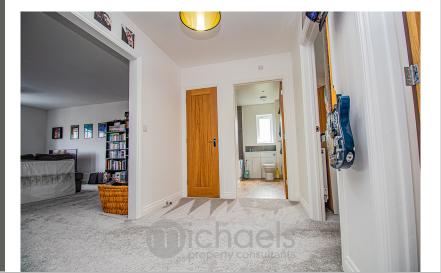

#### **Entrance Hall**

Kitchen/Dining/Family Room

22' 3" x 18' 3" ( $6.78 \, \text{m} \, \text{x} \, 5.56 \, \text{m}$ ) Two double glazed windows to front, radiator, wall & base untis with solid wood worktops over, inset sink with side drainer unit, integrated oven & electric hob with extractor over, space for appliances.