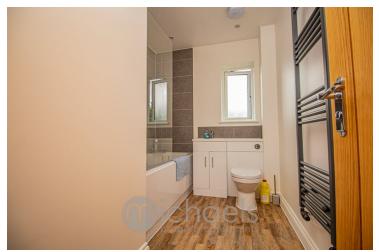

### **Bathroom**

Obscure double glazed window to side, radiator, WC, hand wash basin with vanity unit underneath, panelled bath with shower over, extractor fan.