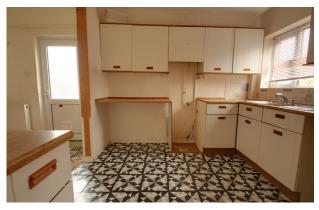

# Description

This property would attract those buyers looking for a project. An end terrace mature house offering good sized accommodation. - entrance hall with staircase to the first floor, dual aspect sitting room, kitchen / diner room with a range of units, gas and electric cooker points, plumbing for washing machine and door to rear garden. On the first floor there are three bedrooms and family bathroom with a suite of enclosed bath with a shower over, low level wc and wash hand basin. There are gardens to the front, side and rear laid to lawn, gravel and paved seating areas. There is a single width driveway and timber shed.