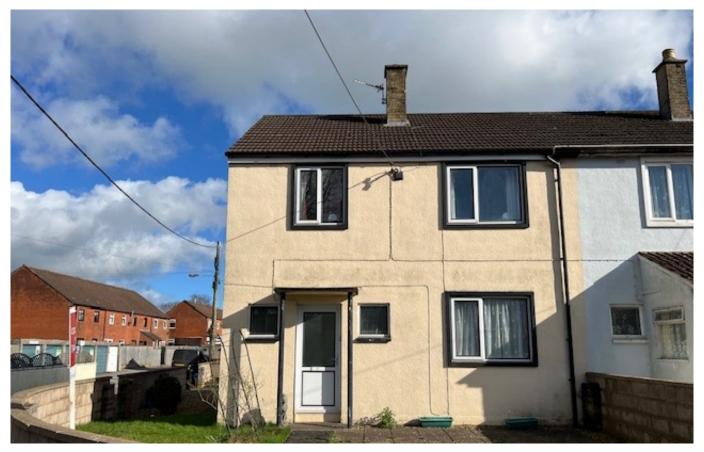

# Churchill Road

Shepton Mallet, BA4 5SU

£245,000 Freehold

A3 A1 €1 EPC C

# Description

This property would attract those buyers looking for a project. An end terrace mature house offering good sized accommodation. - entrance hall with staircase to the first floor, dual aspect sitting room, kitchen / diner room with a range of units, gas and electric cooker points, plumbing for washing machine and door to rear garden. On the first floor there are three bedrooms and family bathroom with a suite of enclosed bath with a shower over, low level wc and wash hand basin. There are gardens to the front, side and rear laid to lawn, gravel and paved seating areas. There is a single width driveway and timber shed.

#### **Features**

- Corner plot
- Three bedrooms
- First floor bathroom
- Requiring upgrading
- Kitchen / diner
- Dual aspect sitting room
- Offered with no onward chain
- Off road parking
- Gas heating and double glazing
- Council Tax Band B and Freehold