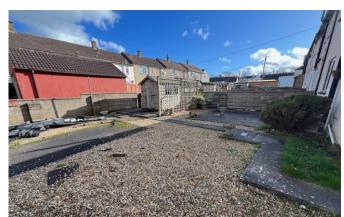

# Description

This property would attract those buyers looking for a project. An end terrace mature house offering good sized accommodation. - entrance hall with staircase to the first floor, dual aspect sitting room, kitchen / diner room with a range of units, gas and electric cooker points, plumbing for washing machine and door to rear garden. On the first floor there are three bedrooms and family bathroom with a suite of enclosed bath with a shower over, low level wc and wash hand basin. There are gardens to the front, side and rear laid to lawn, gravel and paved seating areas. There is a single width driveway and timber shed.

#### **Features**

- Corner plot
- Three bedrooms
- First floor bathroom
- Requiring upgrading
- Kitchen / diner
- Dual aspect sitting room
- Offered with no onward chain
- Off road parking
- Gas heating and double glazing
- Council Tax Band B and Freehold