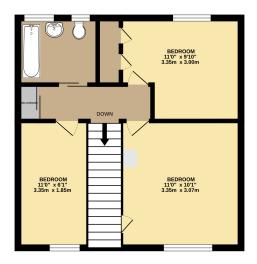

# Description

This property would attract those buyers looking for a project. An end terrace mature house offering good sized accommodation. - entrance hall with staircase to the first floor, dual aspect sitting room, kitchen / diner room with a range of units, gas and electric cooker points, plumbing for washing machine and door to rear garden. On the first floor there are three bedrooms and family bathroom with a suite of enclosed bath with a shower over, low level wc and wash hand basin. There are gardens to the front, side and rear laid to lawn, gravel and paved seating areas. There is a single width driveway and timber shed.

GROUND FLOOR 1ST FLOOR