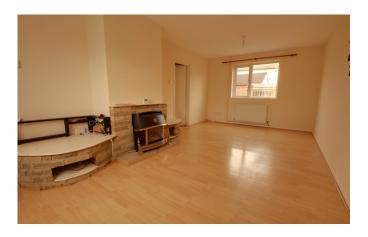

# Description

This property would attract those buyers looking for a project. An end terrace mature house offering good sized accommodation. - entrance hall with staircase to the first floor, dual aspect sitting room, kitchen / diner room with a range of units, gas and electric cooker points, plumbing for washing machine and door to rear garden. On the first floor there are three bedrooms and family bathroom with a suite of enclosed bath with a shower over, low level wc and wash hand basin. There are gardens to the front, side and rear laid to lawn, gravel and paved seating areas. There is a single width driveway and timber shed.

#### **Features**

- Corner plot
- Three bedrooms
- First floor bathroom
- Requiring upgrading
- Kitchen / diner
- Dual aspect sitting room
- Offered with no onward chain
- Off road parking
- Gas heating and double glazing
- Council Tax Band B and Freehold