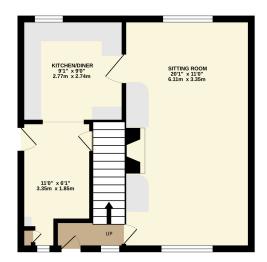

# Description

This property would attract those buyers looking for a project. An end terrace mature house offering good sized accommodation. - entrance hall with staircase to the first floor, dual aspect sitting room, kitchen / diner room with a range of units, gas and electric cooker points, plumbing for washing machine and door to rear garden. On the first floor there are three bedrooms and family bathroom with a suite of enclosed bath with a shower over, low level wc and wash hand basin. There are gardens to the front, side and rear laid to lawn, gravel and paved seating areas. There is a single width driveway and timber shed.

GROUND FLOOR 1ST FLOOR