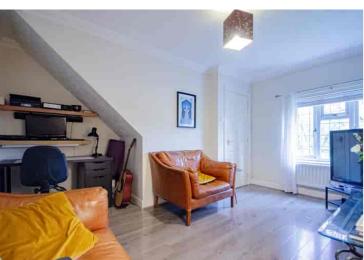

### Description

A modern, mews style property, which has been upgraded by the current owner and is presented to a high standard throughout. The light and airy accommodation features gas central heating and PVCu double glazed windows and comprises: Entrance hall, lounge and kitchen dining room with integrated appliances and room for a dining table on the ground floor and a landing, two bedrooms, and a modern bathroom on the first floor. Externally there is an ornamental front garden and a good size, mature rear gardens and there is parking for two cars immediately behind the house. A smart modern home ideal for first time buyers, the downsizing market or 'buy to let' investors. No onward chain. An internal viewing appointment is advised.