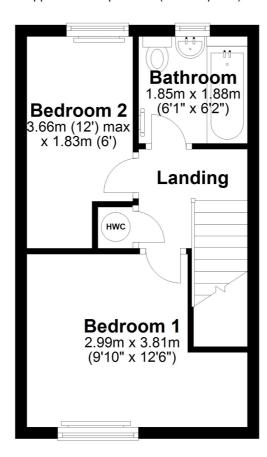

# **First Floor**

Approx. 25.7 sq. metres (276.9 sq. feet)

Total area: approx. 51.5 sq. metres (553.9 sq. feet)