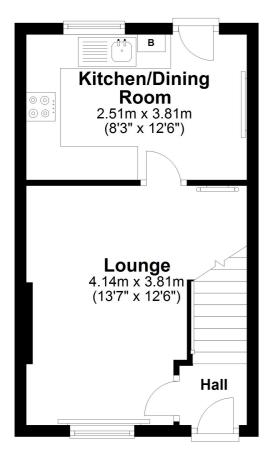

ing access to London within two hours. Trains to Manchester and Chester run from Greenbank or Northwich station. The nearby A556 easily facilitates access to the region's major road network with Manchester and Liverpool airports both within 20 miles. Above all, where Northwich really excels is its range of excellent schools. Kingsmead has its own very well regarded and Ofstead rated 'Outstanding' primary school and The County High School Leftwich, which is also rated Outstanding by Ofstead is within walking distance. Nearby Northwich caters for a more comprehensive range of amenities, including leading supermarkets with Waitrose, Sainsbury's and Tesco all represented.

### **Tenure**

**FREEHOLD** 

**EPC Rating: D** 









## **Ground Floor**

Approx. 25.7 sq. metres (276.9 sq. feet)



# **First Floor**

Approx. 25.7 sq. metres (276.9 sq. feet)



Total area: approx. 51.5 sq. metres (553.9 sq. feet)