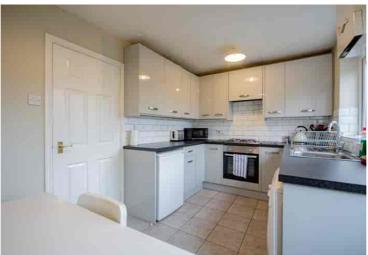

### Description

A modern, mews style property, which has been upgraded by the current owner and is presented to a high standard throughout. The light and airy accommodation features gas central heating and PVCu double glazed windows and comprises: Entrance hall, lounge and kitchen dining room with integrated appliances and room for a dining table on the ground floor and a landing, two bedrooms, and a modern bathroom on the first floor. Externally there is an ornamental front garden and a good size, mature rear gardens and there is parking for two cars immediately behind the house. A smart modern home ideal for first time buyers, the downsizing market or 'buy to let' investors. No onward chain. An internal viewing appointment is advised.