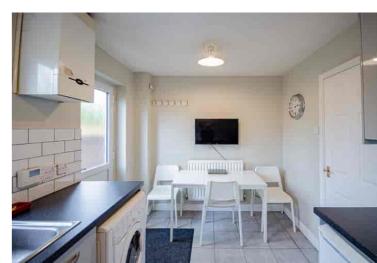

### Description

A modern, mews style property, which has been upgraded by the current owner and is presented to a high standard throughout. The light and airy accommodation features gas central heating and PVCu double glazed windows and comprises: Entrance hall, lounge and kitchen dining room with integrated appliances and room for a dining table on the ground floor and a landing, two bedrooms, and a modern bathroom on the first floor. Externally there is an ornamental front garden and a good size, mature rear gardens and there is parking for two cars immediately behind the house. A smart modern home ideal for first time buyers, the downsizing market or 'buy to let' investors. No onward chain. An internal viewing appointment is advised.