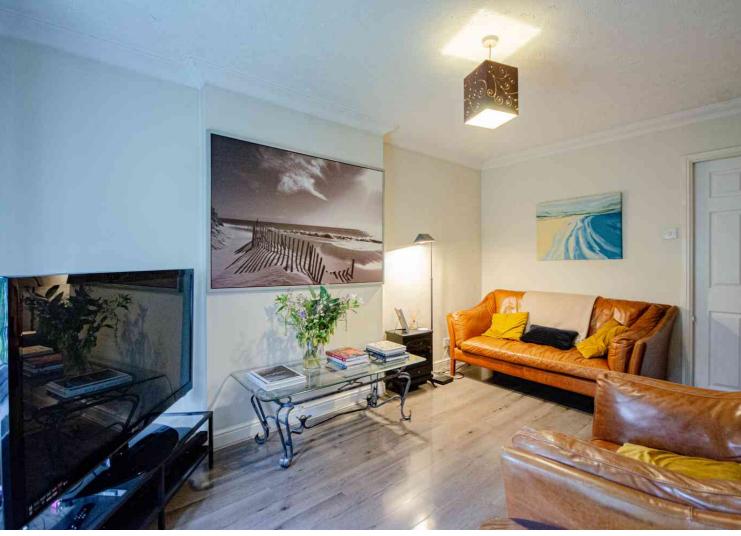

### Description

A modern, mews style property, which has been upgraded by the current owner and is presented to a high standard throughout. The light and airy accommodation features gas central heating and PVCu double glazed windows and comprises: Entrance hall, lounge and kitchen dining room with integrated appliances and room for a dining table on the ground floor and a landing, two bedrooms, and a modern bathroom on the first floor. Externally there is an ornamental front garden and a good size, mature rear gardens and there is parking for two cars immediately behind the house. A smart modern home ideal for first time buyers, the downsizing market or 'buy to let' investors. No onward chain. An internal viewing appointment is advised.