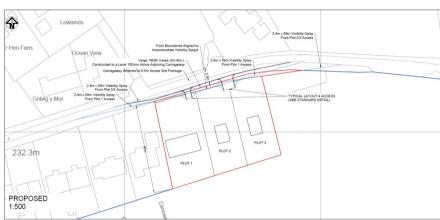

#### THE LAND

A greenfield site with road frontage onto a quiet country lane being positioned immediately adjoining the existing built form.

The land is gently sloping and enjoys an elevated position overlooking the Cardigan Bay coastline and the wider countryside.

In terms of the indicative layout then this demonstrates 3 detached properties with independent access to each property off the adjoining highway.