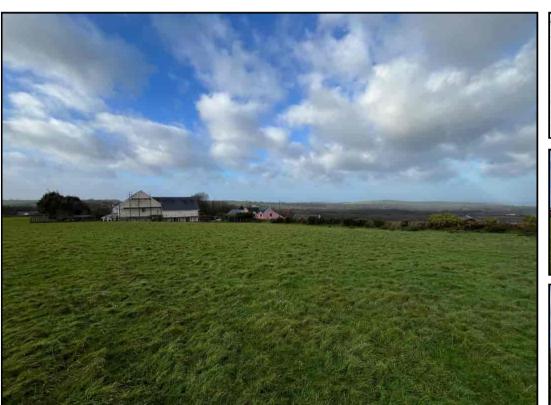

#### THE LAND

A greenfield site with road frontage onto a quiet country lane being positioned immediately adjoining the existing built form.

The land is gently sloping and enjoys an elevated position overlooking the Cardigan Bay coastline and the wider countryside.