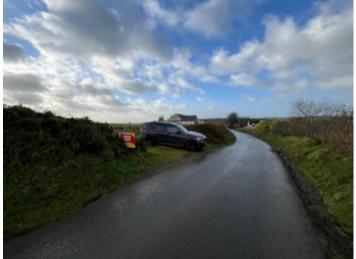

#### THE LAND

A greenfield site with road frontage onto a quiet country lane being positioned immediately adjoining the existing built form.

The land is gently sloping and enjoys an elevated position overlooking the Cardigan Bay coastline and the wider countryside.

#### **Directions**

Travelling south from Aberaeron on the A487 proceed through the villages of Ffos y Ffin, Llwyncelyn and Llanarth. After some 3 miles you will continue through the cross roads at Synod Inn and after approximately 2 miles you will enter the village of Plwmp. On entering the village of Plwmp, take the immediate left hand exit back on yourself via a hairpin junction and continue along this road for approximately 500 yards and the plots are located on your right hand side as identified by the Agents for sale board.