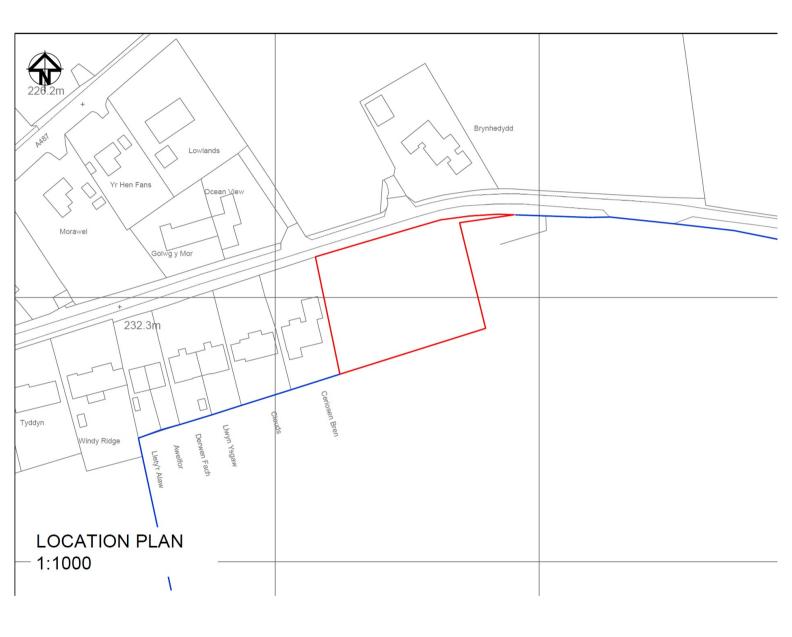

#### THE LAND

A greenfield site with road frontage onto a quiet country lane being positioned immediately adjoining the existing built form.

The land is gently sloping and enjoys an elevated position overlooking the Cardigan Bay coastline and the wider countryside.

In terms of the indicative layout then this demonstrates 3 detached properties with independent access to each property off the adjoining highway.