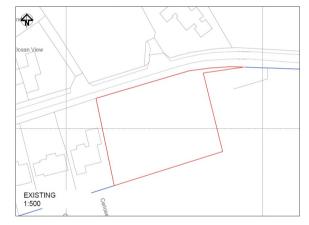

#### THE LAND

A greenfield site with road frontage onto a quiet country lane being positioned immediately adjoining the existing built form.

The land is gently sloping and enjoys an elevated position overlooking the Cardigan Bay coastline and the wider countryside.