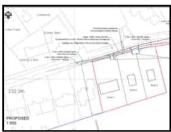

In terms of the indicative layout then this demonstrates 3 detached properties with independent access to each property off the adjoining highway.