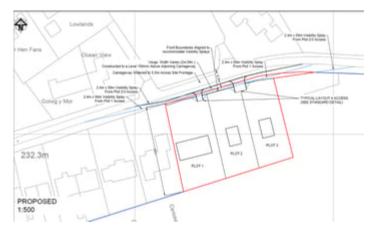

#### THE LAND

A greenfield site with road frontage onto a quiet country lane being positioned immediately adjoining the existing built form.

The land is gently sloping and enjoys an elevated position overlooking the Cardigan Bay coastline and the wider countryside.

In terms of the indicative layout then this demonstrates 3 detached properties with independent access to each property off the adjoining highway.