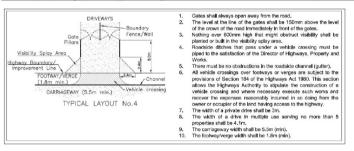

In terms of the indicative layout then this demonstrates 3 detached properties with independent access to each property off the adjoining highway.