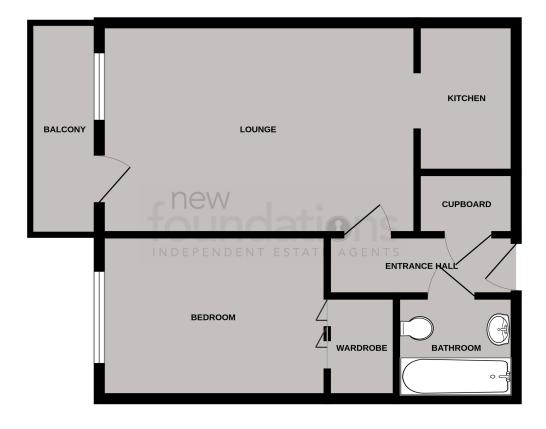

#### **ROOM DESCRIPTIONS**

#### **Entrance**

Accessed via communal front door, lift rising to the third floor, communal lounge & laundry room.

#### **Private Entrance**

Accessed via private front door, emergency pull cord, ceiling coving, storage cupboard.

## Lounge

 $17'\ 0''\ x\ 11'\ 4''\ (5.18m\ x\ 3.45m)$  Double glazed window and door the front with the latter leading to the private balcony, ceiling coving, electric heater.

### Kitchen

 $8' \ 0'' \ x \ 5' \ 4'' \ (2.44 m \ x \ 1.63 m)$  Working surfaces, stainless sink and drainer unit with mixer tap, space for cooker and fridge/freezer, matching wall and base cupboards.

### Bedroom

 $12'\ 2''\ x\ 8'\ 9''\ (3.71m\ x\ 2.67m)$  Double glazed window to the front, electric heater, built-in wardrobe.

## Bathroom

A three piece suite comprising; panelled bath with electric shower over, low level WC, wash hand basin with cupboard under.