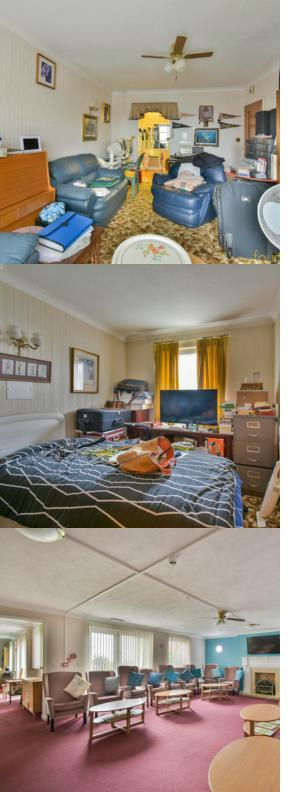

## Lounge

 $17'\ 0''\ x\ 11'\ 4''\ (5.18m\ x\ 3.45m)$  Double glazed window and door the front with the latter leading to the private balcony, ceiling coving, electric heater.

### Bedroom

 $12'\ 2''\ x\ 8'\ 9''\ (3.71m\ x\ 2.67m)$  Double glazed window to the front, electric heater, built-in wardrobe.

#### **Entrance**

Accessed via communal front door, lift rising to the third floor, communal lounge & laundry room.