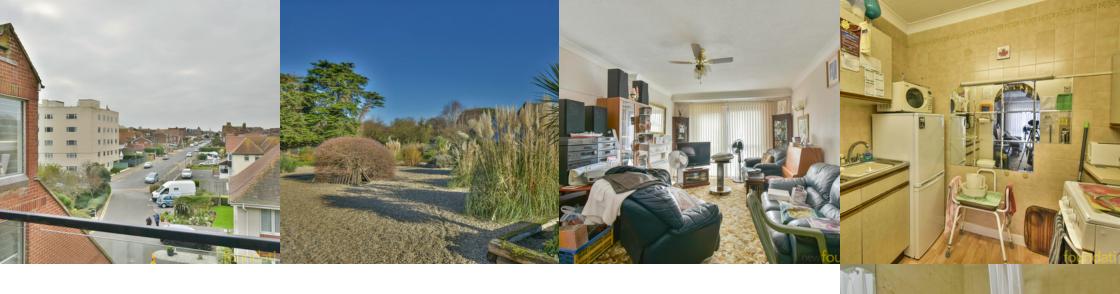

#### **Entrance**

Accessed via communal front door, lift rising to the third floor, communal lounge & laundry room.

## Outside

There are well kept communal gardens to enjoy, these can be accessed from the communal lounge.

## Lounge

 $17'\ 0''\ x\ 11'\ 4''\ (5.18m\ x\ 3.45m)$  Double glazed window and door the front with the latter leading to the private balcony, ceiling coving, electric heater.

### Kitchen

 $8' \ 0'' \ x \ 5' \ 4'' \ (2.44 m \ x \ 1.63 m)$  Working surfaces, stainless sink and drainer unit with mixer tap, space for cooker and fridge/freezer, matching wall and base cupboards.