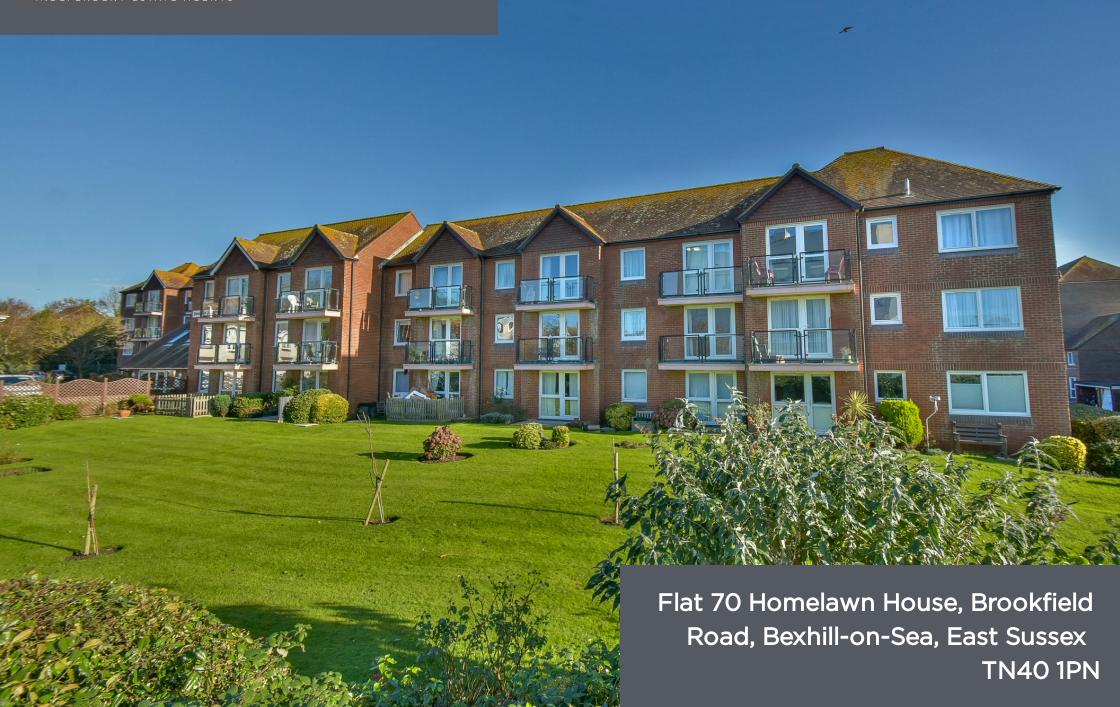

### PROPERTY DESCRIPTION

CHAIN FREE. A one bedroom third floor (with lift) retirement flat situated in this sought after block just off Bexhill Seafront and within a short distance of the town centre and railway station. The accommodation comprises; communal entrance with lift rising to the third floor, entrance hall with large storage cupboard, lounge with door leading to a WEST FACING BALCONY, fitted kitchen, double bedroom and bathroom. There are communal facilities such as a laundry room and a communal lounge, outside there are well kept gardens to enjoy. EPC - B.