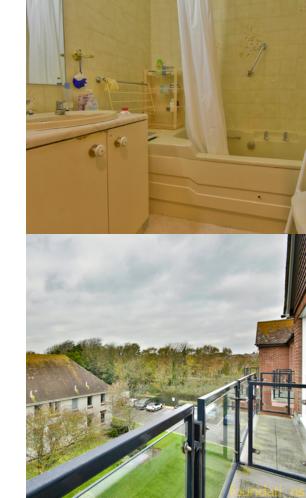

## Bathroom

A three piece suite comprising; panelled bath with electric shower over, low level WC, wash hand basin with cupboard under.

## Lounge

 $17'\ 0''\ x\ 11'\ 4''\ (5.18m\ x\ 3.45m)$  Double glazed window and door the front with the latter leading to the private balcony, ceiling coving, electric heater.