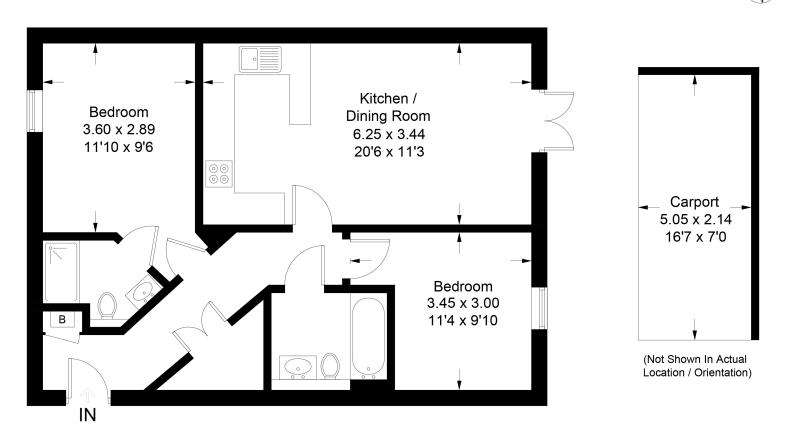

## Approximate Gross Internal Area = 61.7 sq m / 664 sq ft

## **Ground Floor**

This plan is for layout guidance only. Not drawn to scale unless stated. Windows and door openings are approximate. Whilst every care is taken in the preparation of this plan, please check all dimensions, shapes and compass bearings before making decisions reliant upon them. (ID1030714) www.bagshawandhardy.com © 2023