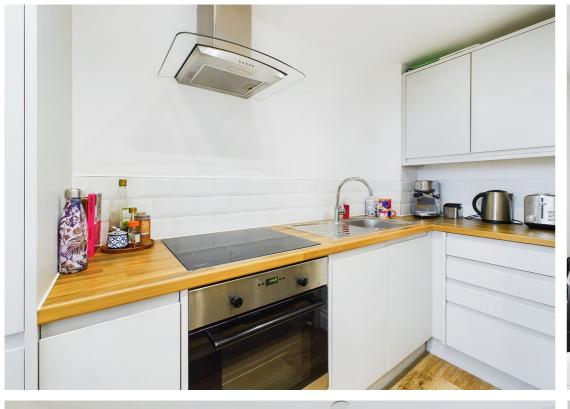

A modern one bedroom first floor apartment located close by Hitchin Town Centre and benefitting from no onward chain.

Accommodation comprises bright living/dining area with open plan kitchen, double bedroom, and modern fitted bathroom with WC, wash hand basin and shower cubicle.