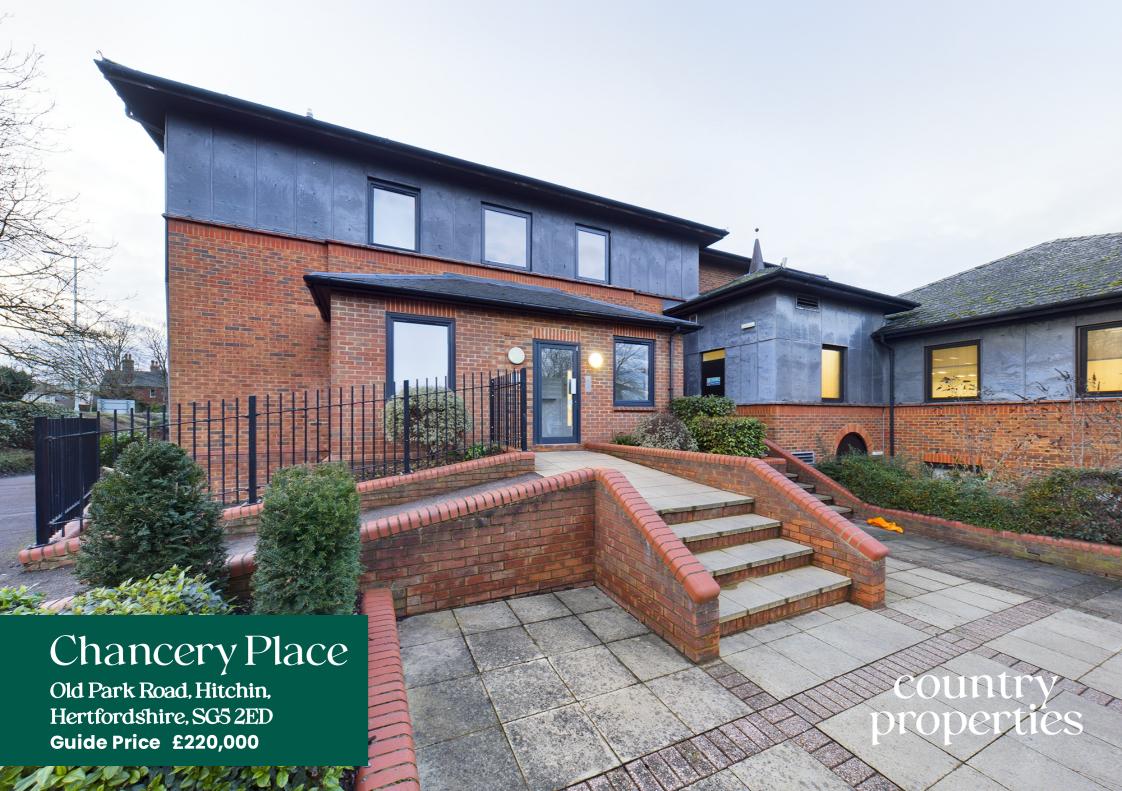

A modern one bedroom first floor apartment located close by Hitchin Town Centre and benefitting from no onward chain.

Accommodation comprises bright living/dining area with open plan kitchen, double bedroom, and modern fitted bathroom with WC, wash hand basin and shower cubicle.

- First floor apartment
- Modern building
- Close by Hitchin Town Centre
- Allocated parking
- No onward chain
- 0.1 miles, 3 min walk to Hitchin town centre (as per Google maps)
- 1.1 miles, 23 min walk to Hitchin train station (as per Google maps)