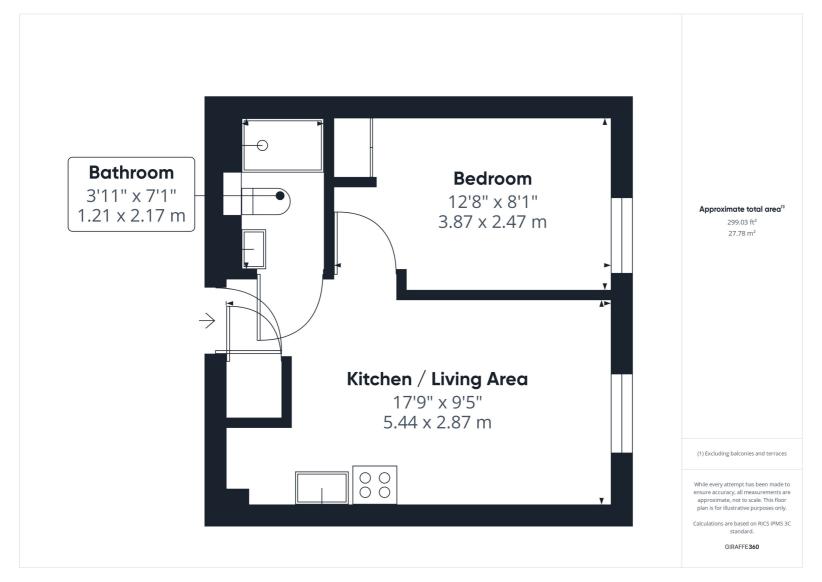

A modern one bedroom first floor apartment located close by Hitchin Town Centre and benefitting from no onward chain.

Accommodation comprises bright living/dining area with open plan kitchen, double bedroom, and modern fitted bathroom with WC, wash hand basin and shower cubicle.

All measurements are approximate and quoted in metric with imperial equivalents and for general guidance only and whilst every attempt has been made to ensure accuracy, they must not be relied on. The fixtures, fittings and appliances referred to have not been tested and therefore no guarantee can be given and that they are in working order. Internal photographs are reproduced for general information and it must not be inferred that any item shown is included with the property. For a free valuation, contact the numbers listed on the brochure.