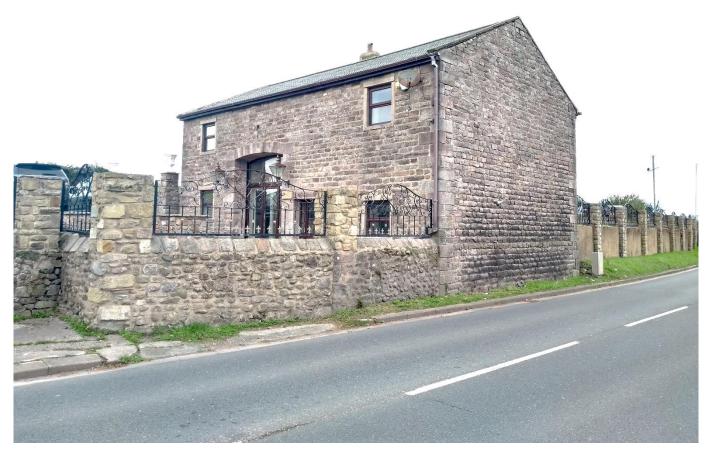

### DRAFT

A fabulous modern split level 3 bedroomed detached barn conversion with private parking, garden and views

## WHITTAM BARN Oxcliffe Road, Heaton-with-Oxcliffe, Morecambe, LA3 3EG

Only available if purchased concurrent with the purchase of Whittam House Farmhouse and Stables

#### Outside:

Low maintenance paved patio area with stone built BBQ and lawned garden. Parking for several vehicles.