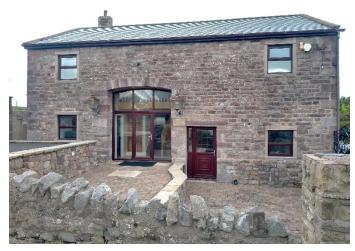

### DRAFT

A fabulous modern split level 3 bedroomed detached barn conversion with private parking, garden and views

## WHITTAM BARN Oxcliffe Road, Heaton-with-Oxcliffe, Morecambe, LA3 3EG

Only available if purchased concurrent with the purchase of Whittam House Farmhouse and Stables

#### **Ground Floor:**

Generous lounge featuring electric fire, large modern fitted kitchen with "Belling" oven range with gas hob and granite worktops, dining area with full length window, oak flooring. WC and utility room with fitted units and plumbed for auto washer and tumble dryer.