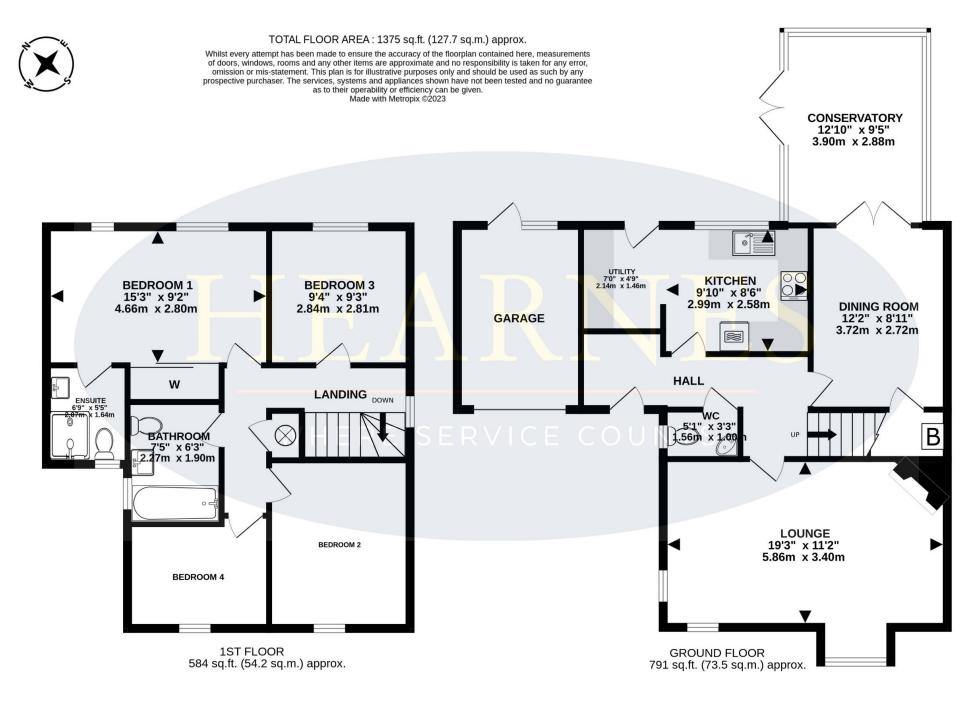

The property does require some updating and is tucked away in a popular cul-de-sac location and now comes to the market offered with no onward chain.

- Four bedroom detached family home offered with no onward chain
- Spacious entrance hall
- Ground floor **cloakroom** with WC and wash hand basin
- **Kitchen** incorporating rolltop worksurfaces, base and wall units, integrated oven, hob and extractor, space for fridge freezer, double glazed window overlooking the rear garden
- Utility area with recess and plumbing for washing machine and dishwasher, double glazed door leading out into the rear garden
- Generous sized dual aspect **lounge**. An attractive focal point of the room is an open fireplace
- Separate **dining room** with understairs cupboard, double glazed door leading out into the conservatory
- The **conservatory** is fully double glazed, has a tiled floor and enjoys a pleasant outlook over the rear garden

#### **First Floor**

- Bedroom one is a generous sized double bedroom benefitting from fitted wardrobes
- En-suite shower room incorporating a corner shower cubicle, pedestal wash hand basin, WC
- Bedrooms two and three are both double bedrooms
- Bedroom four is a good sized single bedroom
- Family bathroom incorporating a panelled bath with mixer taps and shower hose, pedestal wash hand basin, WC, partly tiled walls

#### Outside

- The rear garden measures approximately 35' x 40' and is enclosed
- Adjoining the rear of the property there is a large paved patio. The remainder of the garden is predominantly laid to lawn. A side path leads round to a side gate
- A front **driveway** provides off road parking and in turn leads up to a single garage
- Single garage has a metal up and over door and a rear personal door
- Further benefits include double glazing, a gas fired heating system and the property is offered with no onward chain