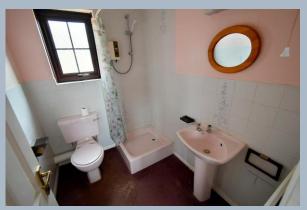

#### **First Floor**

- Bedroom one is a generous sized double bedroom benefitting from fitted wardrobes
- En-suite shower room incorporating a corner shower cubicle, pedestal wash hand basin, WC
- Bedrooms two and three are both double bedrooms
- Bedroom four is a good sized single bedroom
- Family bathroom incorporating a panelled bath with mixer taps and shower hose, pedestal wash hand basin, WC, partly tiled walls