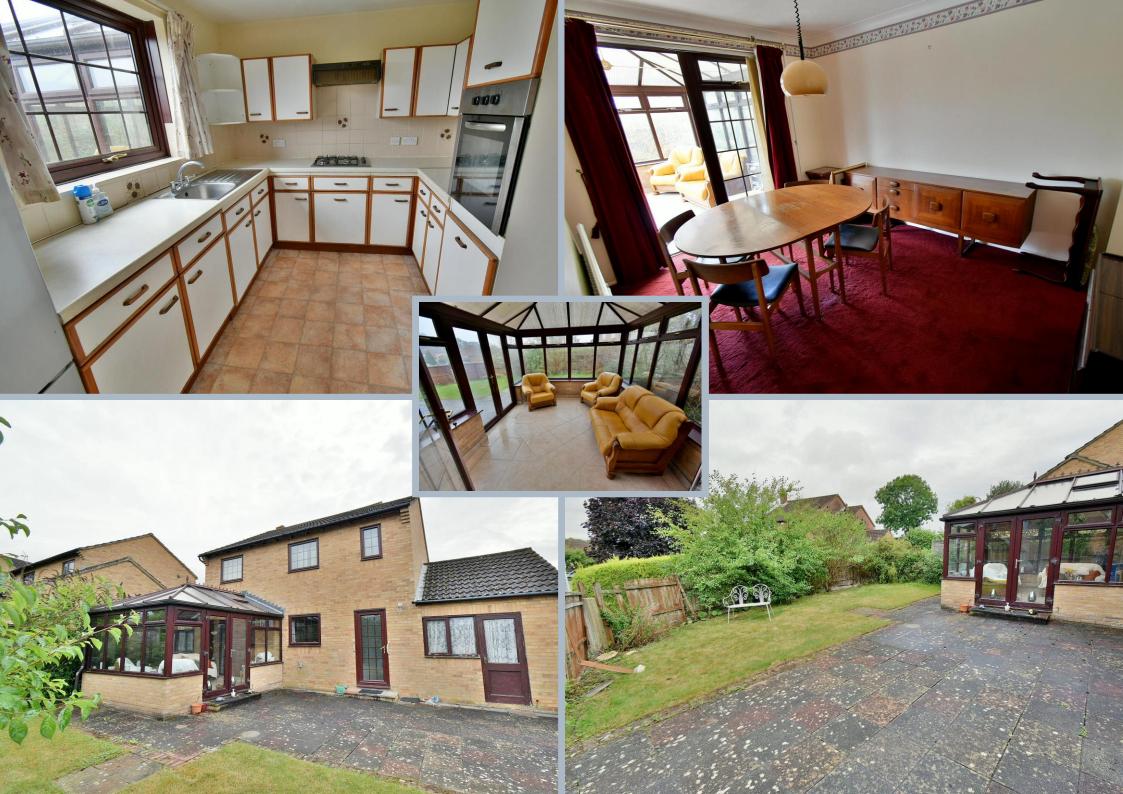

The property does require some updating and is tucked away in a popular cul-de-sac location and now comes to the market offered with no onward chain.

- Four bedroom detached family home offered with no onward chain
- Spacious entrance hall
- Ground floor **cloakroom** with WC and wash hand basin
- **Kitchen** incorporating rolltop worksurfaces, base and wall units, integrated oven, hob and extractor, space for fridge freezer, double glazed window overlooking the rear garden
- Utility area with recess and plumbing for washing machine and dishwasher, double glazed door leading out into the rear garden
- Generous sized dual aspect **lounge**. An attractive focal point of the room is an open fireplace
- Separate **dining room** with understairs cupboard, double glazed door leading out into the conservatory
- The **conservatory** is fully double glazed, has a tiled floor and enjoys a pleasant outlook over the rear garden

#### Outside

- The rear garden measures approximately 35' x 40' and is enclosed
- Adjoining the rear of the property there is a large paved patio. The remainder of the garden is predominantly laid to lawn. A side path leads round to a side gate
- A front **driveway** provides off road parking and in turn leads up to a single garage
- Single garage has a metal up and over door and a rear personal door
- Further benefits include double glazing, a gas fired heating system and the property is offered with no onward chain