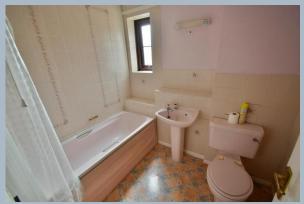

#### **First Floor**

- Bedroom one is a generous sized double bedroom benefitting from fitted wardrobes
- En-suite shower room incorporating a corner shower cubicle, pedestal wash hand basin, WC
- Bedrooms two and three are both double bedrooms
- Bedroom four is a good sized single bedroom
- Family bathroom incorporating a panelled bath with mixer taps and shower hose, pedestal wash hand basin, WC, partly tiled walls