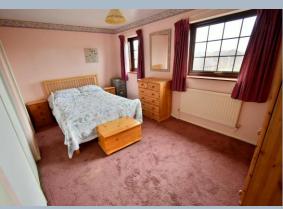

#### **First Floor**

- Bedroom one is a generous sized double bedroom benefitting from fitted wardrobes
- En-suite shower room incorporating a corner shower cubicle, pedestal wash hand basin, WC
- Bedrooms two and three are both double bedrooms
- Bedroom four is a good sized single bedroom
- Family bathroom incorporating a panelled bath with mixer taps and shower hose, pedestal wash hand basin, WC, partly tiled walls