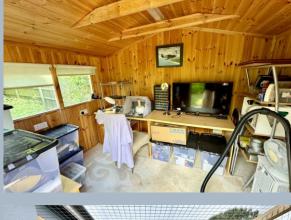

- Well presented detached 2 double bedroom bungalow
- Lounge with attractive brick fire surround and patio doors out the rear garden
- Fitted Wren kitchen in a range of ivory/light cream Shaker style units with work tops over, matching splashbacks and fitted with integrated electric hob with extractor, double oven, dishwasher and washing machine. There is a space for an under counter fridge and freezer. Further offering remote control blinds and a door out to the side conservatory
- Conservatory with 2 access points. One to the front and one to the rear. Fitted with roof blinds and divided into 2 areas for dining and a work from home office
- Fitted blinds included in the sale
- Modern bathroom with jacuzzi style bath with shower over
- Gas central heating and replaced double glazed windows
- New driveway laid in 2023 with parking for 3 cars
- 70' westerly facing garden that enjoys the afternoon and evening sunshine. The rear garden that slopes away having steps and a solid handrail down to a rear, enclosed sun patio, further steps down to a garden/hobby room with power and light and further steps to a lower, more natural rear garden. All enclosed and very private
- Cat lovers will enjoy an enclosed Catio for their cats, which can be accessed from the conservatory