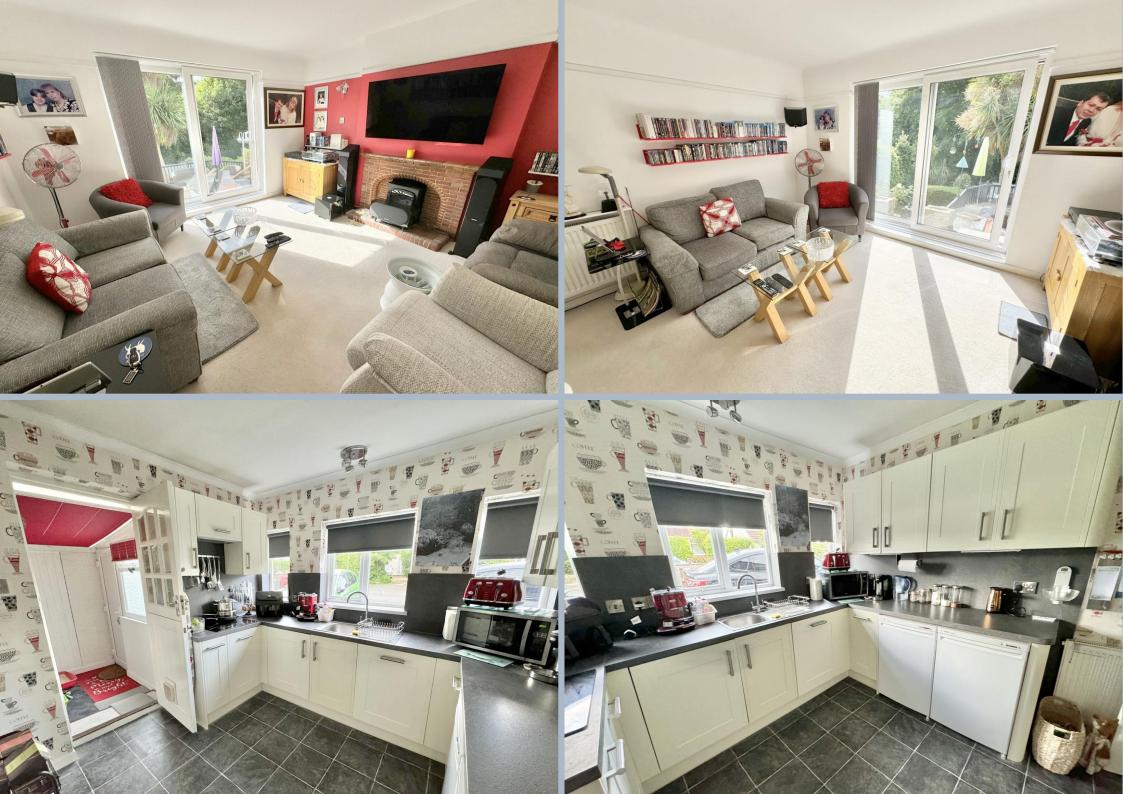

- Well presented detached 2 double bedroom bungalow
- Lounge with attractive brick fire surround and patio doors out the rear garden
- Fitted Wren kitchen in a range of ivory/light cream Shaker style units with work tops over, matching splashbacks and fitted with integrated electric hob with extractor, double oven, dishwasher and washing machine. There is a space for an under counter fridge and freezer. Further offering remote control blinds and a door out to the side conservatory
- Conservatory with 2 access points. One to the front and one to the rear. Fitted with roof blinds and divided into 2 areas for dining and a work from home office
- Fitted blinds included in the sale
- Modern bathroom with jacuzzi style bath with shower over
- Gas central heating and replaced double glazed windows
- New driveway laid in 2023 with parking for 3 cars
- 70' westerly facing garden that enjoys the afternoon and evening sunshine. The rear garden that slopes away having steps and a solid handrail down to a rear, enclosed sun patio, further steps down to a garden/hobby room with power and light and further steps to a lower, more natural rear garden. All enclosed and very private
- Cat lovers will enjoy an enclosed Catio for their cats, which can be accessed from the conservatory