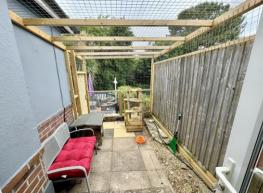

- Well presented detached 2 double bedroom bungalow
- Lounge with attractive brick fire surround and patio doors out the rear garden
- Fitted Wren kitchen in a range of ivory/light cream Shaker style units with work tops over, matching splashbacks and fitted with integrated electric hob with extractor, double oven, dishwasher and washing machine. There is a space for an under counter fridge and freezer. Further offering remote control blinds and a door out to the side conservatory
- Conservatory with 2 access points. One to the front and one to the rear. Fitted with roof blinds and divided into 2 areas for dining and a work from home office
- Fitted blinds included in the sale
- Modern bathroom with jacuzzi style bath with shower over
- Gas central heating and replaced double glazed windows
- New driveway laid in 2023 with parking for 3 cars
- 70' westerly facing garden that enjoys the afternoon and evening sunshine. The rear garden that slopes away having steps and a solid handrail down to a rear, enclosed sun patio, further steps down to a garden/hobby room with power and light and further steps to a lower, more natural rear garden. All enclosed and very private
- Cat lovers will enjoy an enclosed Catio for their cats, which can be accessed from the conservatory