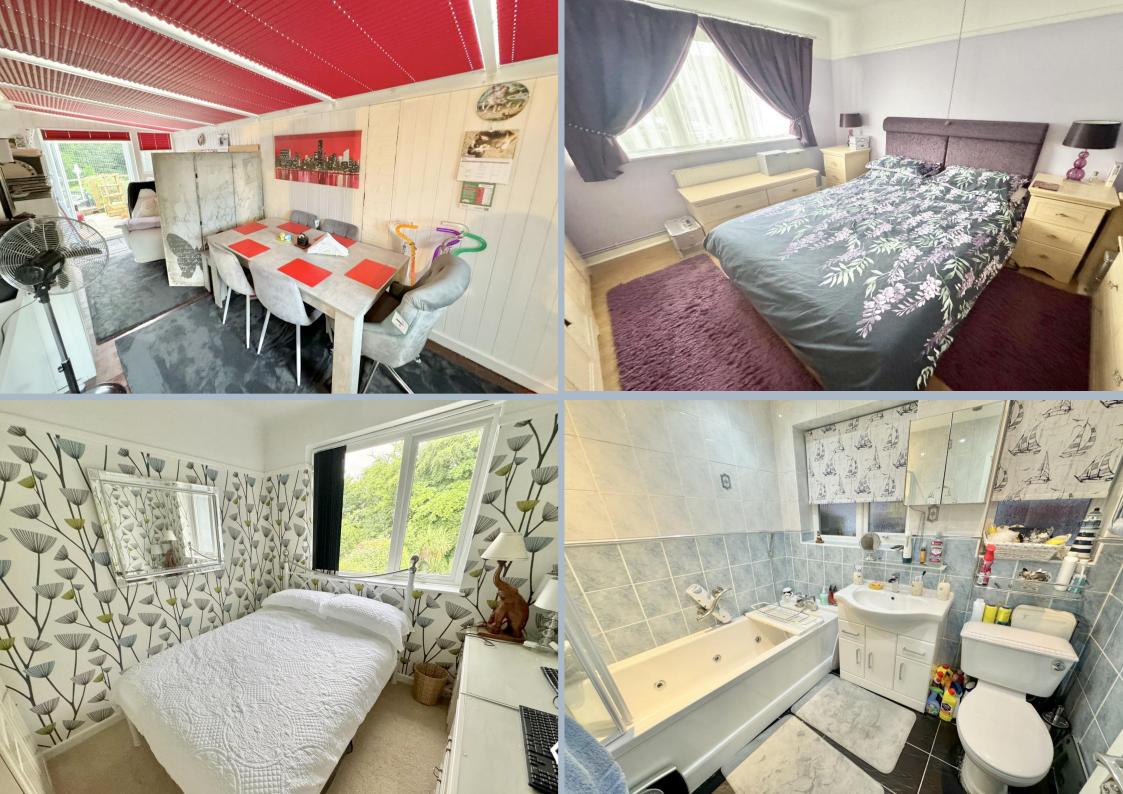

- Well presented detached 2 double bedroom bungalow
- Lounge with attractive brick fire surround and patio doors out the rear garden
- Fitted Wren kitchen in a range of ivory/light cream Shaker style units with work tops over, matching splashbacks and fitted with integrated electric hob with extractor, double oven, dishwasher and washing machine. There is a space for an under counter fridge and freezer. Further offering remote control blinds and a door out to the side conservatory
- Conservatory with 2 access points. One to the front and one to the rear. Fitted with roof blinds and divided into 2 areas for dining and a work from home office
- Fitted blinds included in the sale
- Modern bathroom with jacuzzi style bath with shower over
- Gas central heating and replaced double glazed windows
- New driveway laid in 2023 with parking for 3 cars
- 70' westerly facing garden that enjoys the afternoon and evening sunshine. The rear garden that slopes away having steps and a solid handrail down to a rear, enclosed sun patio, further steps down to a garden/hobby room with power and light and further steps to a lower, more natural rear garden. All enclosed and very private
- Cat lovers will enjoy an enclosed Catio for their cats, which can be accessed from the conservatory