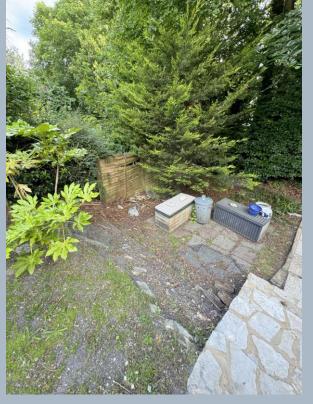

- Well presented detached 2 double bedroom bungalow
- Lounge with attractive brick fire surround and patio doors out the rear garden
- Fitted Wren kitchen in a range of ivory/light cream Shaker style units with work tops over, matching splashbacks and fitted with integrated electric hob with extractor, double oven, dishwasher and washing machine. There is a space for an under counter fridge and freezer. Further offering remote control blinds and a door out to the side conservatory
- Conservatory with 2 access points. One to the front and one to the rear. Fitted with roof blinds and divided into 2 areas for dining and a work from home office
- Fitted blinds included in the sale
- Modern bathroom with jacuzzi style bath with shower over
- Gas central heating and replaced double glazed windows
- New driveway laid in 2023 with parking for 3 cars
- 70' westerly facing garden that enjoys the afternoon and evening sunshine. The rear garden that slopes away having steps and a solid handrail down to a rear, enclosed sun patio, further steps down to a garden/hobby room with power and light and further steps to a lower, more natural rear garden. All enclosed and very private
- Cat lovers will enjoy an enclosed Catio for their cats, which can be accessed from the conservatory