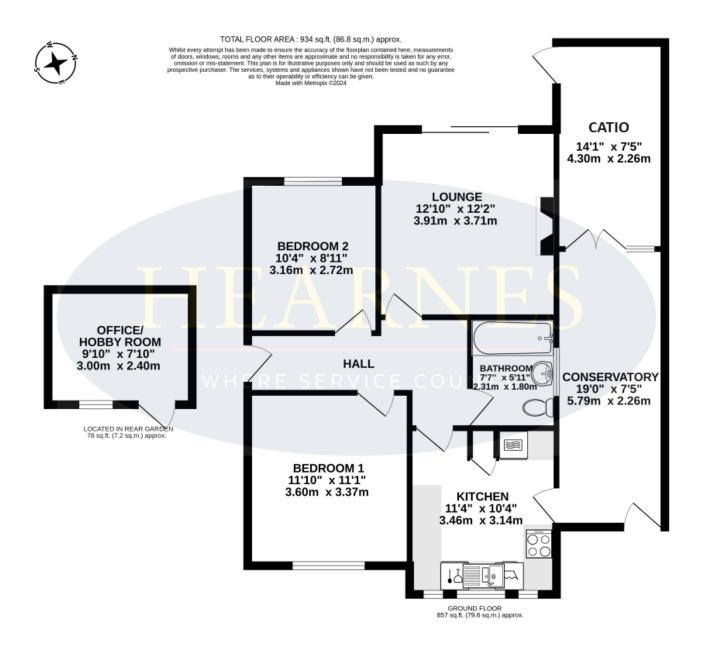

## Corneila Crescent, Branksome, Poole, Dorset, BH12 1LU FREEHOLD PRICE £375,000

A well presented detached 2 double bedroom bungalow, with generous and versatile accommodation, set on a quiet cul de sac with a 70' rear westerly facing garden. The owners have made many improvements to include installing a Wren kitchen with integrated appliances, modern bathroom, and updated the décor and flooring and gas boiler/central heating system. They have also updated the side conservatory turning it into a dining area at one end and a home office at the other, replaced the windows and added a rear sun terrace, garden/hobby room and new driveway. This delightful bungalow has a very private wooded outlook and the owners commented on the array of birds and wildlife that have grown to enjoy their garden.

- Well presented detached 2 double bedroom bungalow
- Lounge with attractive brick fire surround and patio doors out the rear garden
- Fitted Wren kitchen in a range of ivory/light cream Shaker style units with work tops over, matching splashbacks and fitted with integrated electric hob with extractor, double oven, dishwasher and washing machine. There is a space for an under counter fridge and freezer. Further offering remote control blinds and a door out to the side conservatory
- Conservatory with 2 access points. One to the front and one to the rear. Fitted with roof blinds and divided into 2 areas for dining and a work from home office
- Fitted blinds included in the sale
- Modern bathroom with jacuzzi style bath with shower over
- Gas central heating and replaced double glazed windows
- New driveway laid in 2023 with parking for 3 cars
- 70' westerly facing garden that enjoys the afternoon and evening sunshine. The rear garden that slopes away having steps and a solid handrail down to a rear, enclosed sun patio, further steps down to a garden/hobby room with power and light and further steps to a lower, more natural rear garden. All enclosed and very private
- Cat lovers will enjoy an enclosed Catio for their cats, which can be accessed from the conservatory