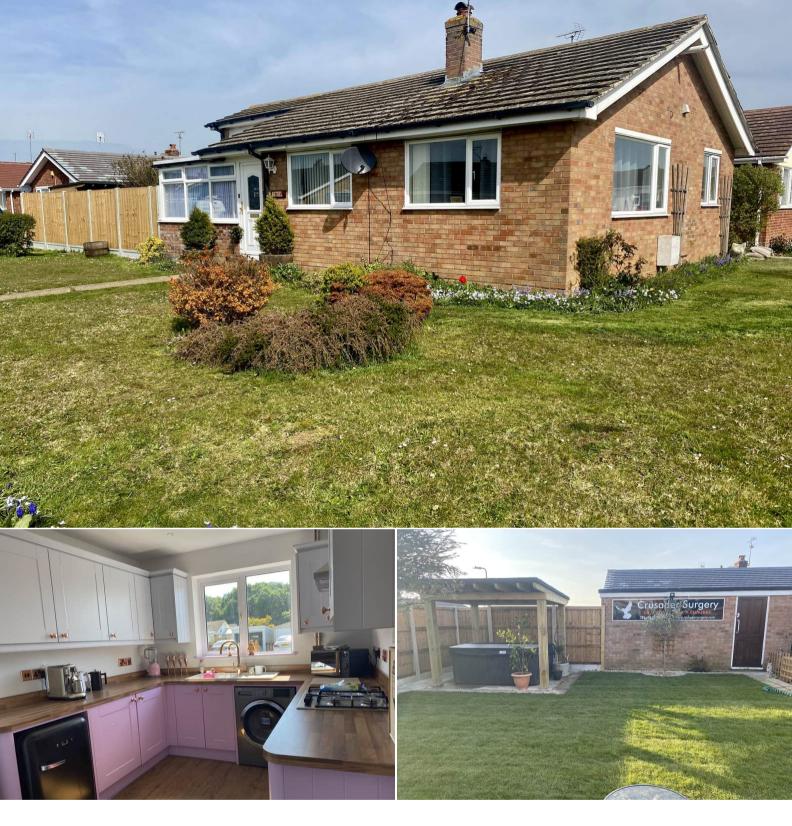

## Lymington Avenue Clacton-on-Sea

Bettermove are proud to present this impressive 3 bedroom detached bungalow situated on a corner plot available with no forward chain.

The property benefits from double glazing, gas central heating throughout and has off street parking available via the driveway and garage. The council tax band is C.

The interior of this beautifully presented property comprises a spacious living room, modern fitted kitchen, luxury family bathroom, three bedrooms and the conservatory. The exterior boasts a private rear garden, perfect for enjoying the summer months.

Located in the popular town of Calcton-on-Sea, the property is close to a range of amenities, including shops, supermarkets, restaurants and pubs. Excellent transport connections can be found from Calcton-on-Sea Train Station, the A133 and many local buses