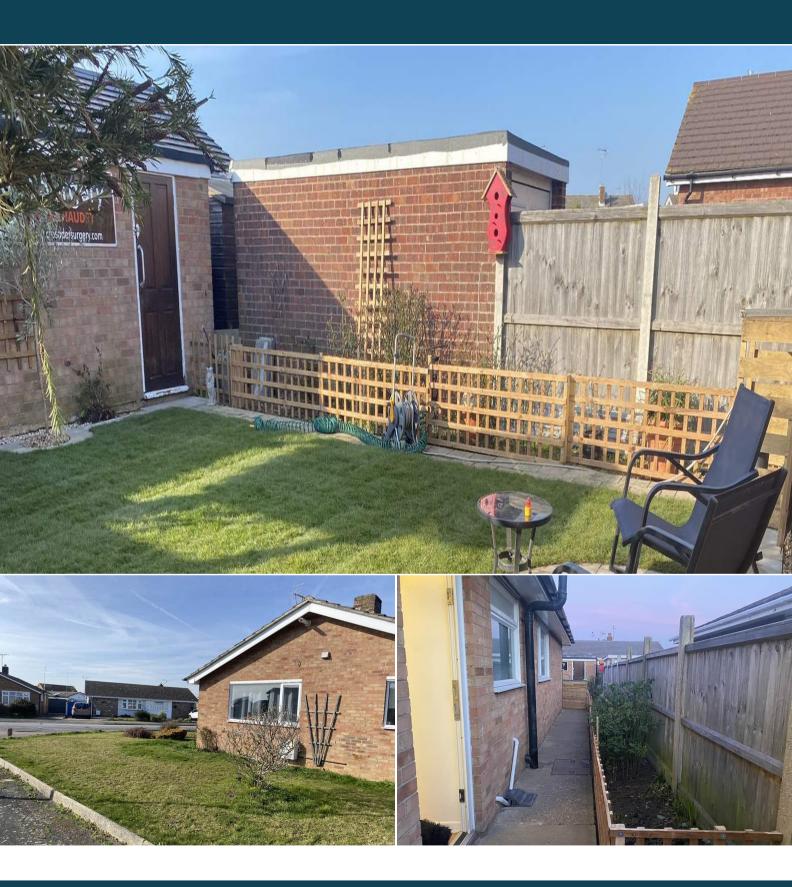

## Lymington Avenue Clacton-on-Sea

Bettermove are proud to present this impressive 3 bedroom detached bungalow situated on a corner plot available with no forward chain.

The property benefits from double glazing, gas central heating throughout and has off street parking available via the driveway and garage. The council tax band is C.

The interior of this beautifully presented property comprises a spacious living room, modern fitted kitchen, luxury family bathroom, three bedrooms and the conservatory. The exterior boasts a private rear garden, perfect for enjoying the summer months.