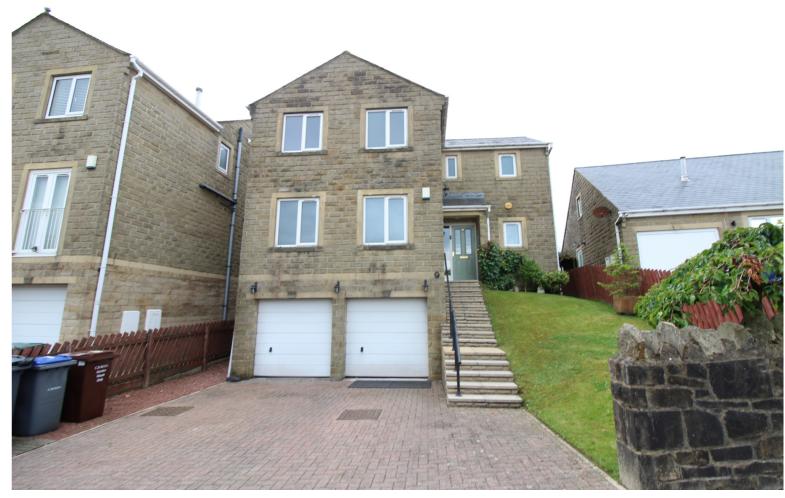

## **FULL DESCRIPTION**

An ideal purchase for the growing family is this immaculately presented four bedroom (master en-suite) detached family home situated in the popular location of Denholme Gate with fabulous pleasant countryside views to the rear. The well proportioned accommodation comprises of a entrance hall giving access to a cloaks WC, the spacious lounge has two double glazed windows to the front and two radiators. The dining room has openings into the conservatory and kitchen, the conservatory having double glazed patio doors to the rear garden and the kitchen having a range of modern base and wall mounted units, integrated oven, hob and extractor fan, double glazed window to the rear. The separate utility room has double glazed door leading to the rear garden and access to stairs leading down to the integral double garage. To the first floor there are four bedrooms, the master having an en-suite shower room with shower cubicle, WC, wash hand basin. The house bathroom has a three piece suite comprising of a bath with shower over, WC, wash hand basin. Externally the property has a driveway providing ample parking leading to the integral double garden and patio with hot tub, outbuilding and fantastic countryside outlook. Viewing essential to fully appreciate, EPC rating is D.