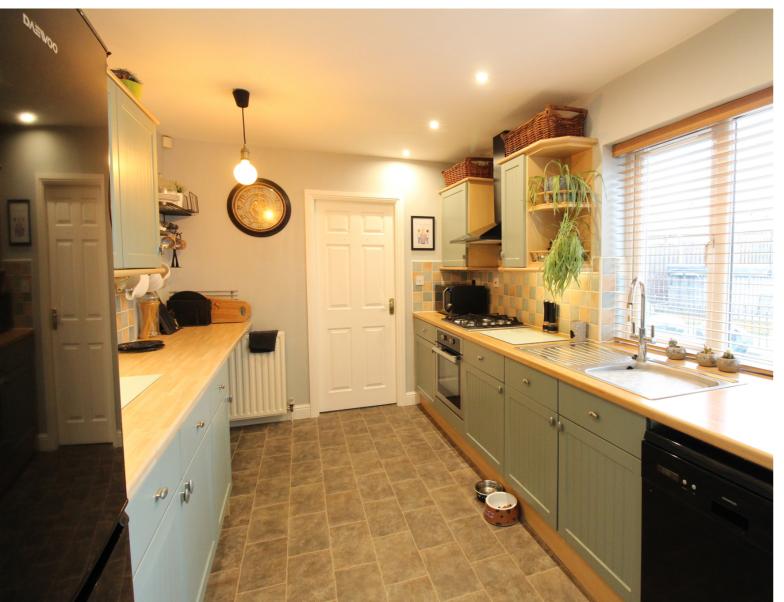

## **FULL DESCRIPTION**

An ideal purchase for the growing family is this immaculately presented four bedroom (master en-suite) detached family home situated in the popular location of Denholme Gate with fabulous pleasant countryside views to the rear. The well proportioned accommodation comprises of a entrance hall giving access to a cloaks WC, the spacious lounge has two double glazed windows to the front and two radiators. The dining room has openings into the conservatory and kitchen, the conservatory having double glazed patio doors to the rear garden and the kitchen having a range of modern base and wall mounted units, integrated oven, hob and extractor fan, double glazed window to the rear. The separate utility room has double glazed door leading to the rear garden and access to stairs leading down to the integral double garage. To the first floor there are four bedrooms, the master having an en-suite shower room with shower cubicle, WC, wash hand basin. The house bathroom has a three piece suite comprising of a bath with shower over, WC, wash hand basin. Externally the property has a driveway providing ample parking leading to the integral double garden and patio with hot tub, outbuilding and fantastic countryside outlook. Viewing essential to fully appreciate, EPC rating is D.