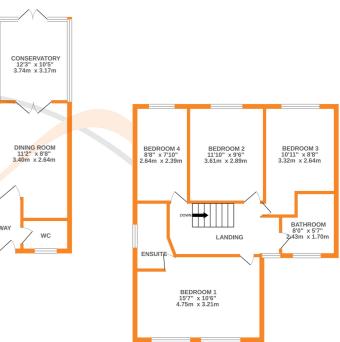

## **FULL DESCRIPTION**

An ideal purchase for the growing family is this immaculately presented four bedroom (master en-suite) detached family home situated in the popular location of Denholme Gate with fabulous pleasant countryside views to the rear. The well proportioned accommodation comprises of a entrance hall giving access to a cloaks WC, the spacious lounge has two double glazed windows to the front and two radiators. The dining room has openings into the conservatory and kitchen, the conservatory having double glazed patio doors to the rear garden and the kitchen having a range of modern base and wall mounted units, integrated oven, hob and extractor fan, double glazed window to the rear. The separate utility room has double glazed door leading to the rear garden and access to stairs leading down to the integral double garage. To the first floor there are four bedrooms, the master having an en-suite shower room with shower cubicle, WC, wash hand basin. The house bathroom has a three piece suite comprising of a bath with shower over, WC, wash hand basin. Externally the property has a driveway providing ample parking leading to the integral double garden and patio with hot tub, outbuilding and fantastic countryside outlook. Viewing essential to fully appreciate, EPC rating is D.

1ST FLOO