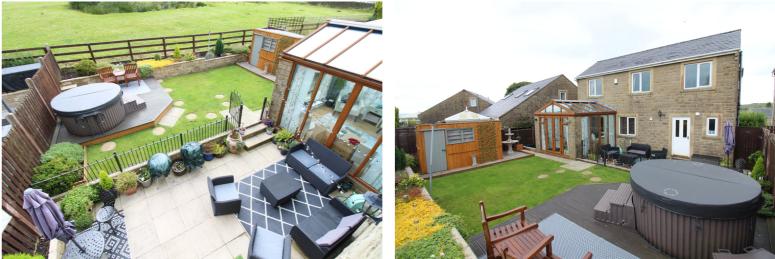

## **FULL DESCRIPTION**

An ideal purchase for the growing family is this immaculately presented four bedroom (master en-suite) detached family home situated in the popular location of Denholme Gate with fabulous pleasant countryside views to the rear. The well proportioned accommodation comprises of a entrance hall giving access to a cloaks WC, the spacious lounge has two double glazed windows to the front and two radiators. The dining room has openings into the conservatory and kitchen, the conservatory having double glazed patio doors to the rear garden and the kitchen having a range of modern base and wall mounted units, integrated oven, hob and extractor fan, double glazed window to the rear. The separate utility room has double glazed door leading to the rear garden and access to stairs leading down to the integral double garage. To the first floor there are four bedrooms, the master having an en-suite shower room with shower cubicle, WC, wash hand basin. The house bathroom has a three piece suite comprising of a bath with shower over, WC, wash hand basin. Externally the property has a driveway providing ample parking leading to the integral double garden and patio with hot tub, outbuilding and fantastic countryside outlook. Viewing essential to fully appreciate, EPC rating is D.