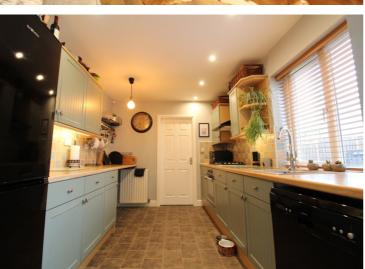

## **FULL DESCRIPTION**

An ideal purchase for the growing family is this immaculately presented four bedroom (master en-suite) detached family home situated in the popular location of Denholme Gate with fabulous pleasant countryside views to the rear. The well proportioned accommodation comprises of a entrance hall giving access to a cloaks WC, the spacious lounge has two double glazed windows to the front and two radiators. The dining room has openings into the conservatory and kitchen, the conservatory having double glazed patio doors to the rear garden and the kitchen having a range of modern base and wall mounted units, integrated oven, hob and extractor fan, double glazed window to the rear. The separate utility room has double glazed door leading to the rear garden and access to stairs leading down to the integral double garage. To the first floor there are four bedrooms, the master having an en-suite shower room with shower cubicle, WC, wash hand basin. The house bathroom has a three piece suite comprising of a bath with shower over, WC, wash hand basin. Externally the property has a driveway providing ample parking leading to the integral double garden and patio with hot tub, outbuilding and fantastic countryside outlook. Viewing essential to fully appreciate, EPC rating is D.