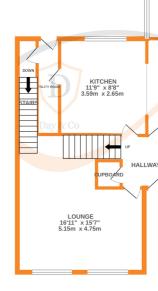

## **FULL DESCRIPTION**

An ideal purchase for the growing family is this immaculately presented four bedroom (master en-suite) detached family home situated in the popular location of Denholme Gate with fabulous pleasant countryside views to the rear. The well proportioned accommodation comprises of a entrance hall giving access to a cloaks WC, the spacious lounge has two double glazed windows to the front and two radiators. The dining room has openings into the conservatory and kitchen, the conservatory having double glazed patio doors to the rear garden and the kitchen having a range of modern base and wall mounted units, integrated oven, hob and extractor fan, double glazed window to the rear. The separate utility room has double glazed door leading to the rear garden and access to stairs leading down to the integral double garage. To the first floor there are four bedrooms, the master having an en-suite shower room with shower cubicle, WC, wash hand basin. The house bathroom has a three piece suite comprising of a bath with shower over, WC, wash hand basin. Externally the property has a driveway providing ample parking leading to the integral double garden and patio with hot tub, outbuilding and fantastic countryside outlook. Viewing essential to fully appreciate, EPC rating is D.

BASEMENT LEVE

GROUND FLOOP

Whilst every attempt has been made to ensure the accuracy of the floorplan contained here, measurements of doors, windows, nooms and any other terms are approximate and no responsibility is taken for any error, omission or mis-statement. This plan is for illustrative purposes only and should be used as such by any prospective purchaser. The services, systems and appliances shown have not been tested and no guarantee as to their operability or efficiency can be given. Made with Metropix €2024