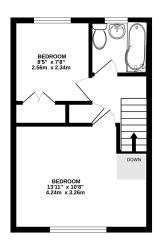

## Description

A deceptively spacious two bedroom house, situated in a convenient position and within walking distance of Glastonbury Town Centre. The property benefits from a garage (in a block), a conservatory and no onward chain. The ground floor accommodation comprises a substantial lounge/diner, galley style kitchen and conservatory providing garden access. Two well proportioned bedrooms and a shower room are located on the first floor. The smaller second bedroom has the additional benefit of fitted wardrobes. There is a secure, west facing rear garden with pedestrian rear access. The garage, located in a block is just a short walk from the property.

GROUND FLOOR 1ST FLOOR

Whilst every attempt has been made to ensure the accuracy of the floorplan contrained here, measureme of doors, wholeves, rooms and any other tense are approximate and no responsibility is taken for any recommission or mis-statement. This plan is for illustrative purposes only and should be used as such by an prospective purchaser. The services, systems and appliances shown have not been tested and no gustral as of other operability or efficiency can be given.