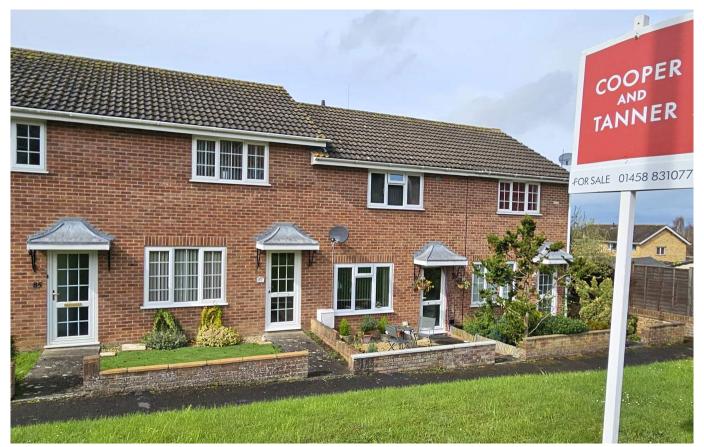

# Wells Road

Glastonbury, BA6 9BX

£225,000 Freehold

□ 2 □ 1 ₱ 1 EPC D

## Description

A deceptively spacious two bedroom house, situated in a convenient position and within walking distance of Glastonbury Town Centre. The property benefits from a garage (in a block), a conservatory and no onward chain. The ground floor accommodation comprises a substantial lounge/diner, galley style kitchen and conservatory providing garden access. Two well proportioned bedrooms and a shower room are located on the first floor. The smaller second bedroom has the additional benefit of fitted wardrobes. There is a secure, west facing rear garden with pedestrian rear access. The garage, located in a block is just a short walk from the property.