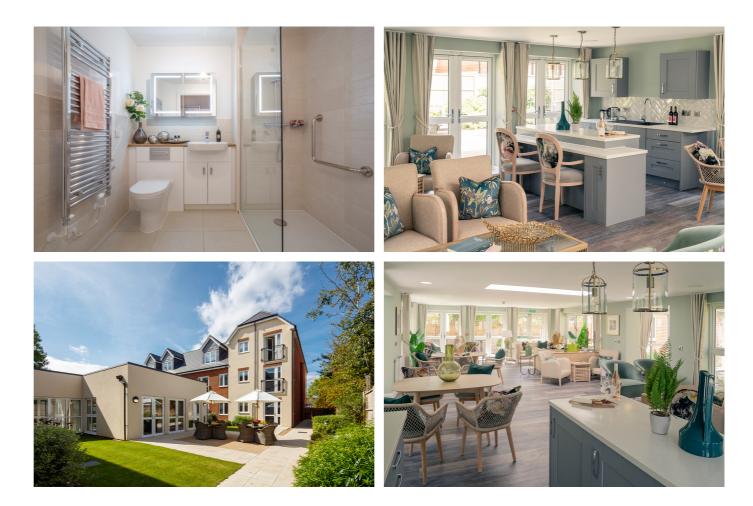

Retirement Living, Heathlands, Beaconsfield Road, Farnham Common, Buckinghamshire £545,0370 easehold

Located in The Broadway area of Farnham Common, Heathlands offers a wide selection of stylish two double bedroom apartments, exclusively for retirees.

McCarthy Stone's award winning Retirement Living apartments artfully combine the freedom and privacy of independent living with all the benefits and companionship needed to make your retirement enjoyable and comfortable. There is a dedicated House Manager on site throughout the day ensuring the development is safe and secure, alongside organising social activities that hep build a strong sense of community. With fantastic transport links and a sought-after location close to the town centre, homeowners at Heathlands can enjoy the variety of restaurants and local amenities just moments away, or enjoy a stroll in nearby Burnham Beeches or Farnham Common.