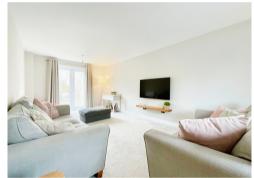

Entrance hall with stairs to the first floor and cloakroom w/c leads to both the lounge and kitchen/breakfast room. Dual aspect the front to back lounge features French doors to the garden. The open plan kitchen/dining room includes built in oven, 5 ring gas hob with extractor over and fridge/freezer. An open utility area provides space for a washing machine and tumble dryer. Door leads to the garden.