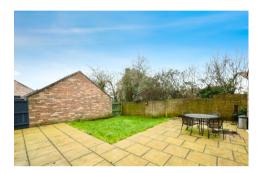

Upstairs a landing leads to four bedrooms and the family bathroom. The master has an ensuite shower room, there are two further double bedrooms with the 4th being fitted as a dressing room.

Outside is a driveway leading to the garage. A side gate provides access to the rear garden with large patio and lawned area, all enclosed by a combination of brick walling and fencing.