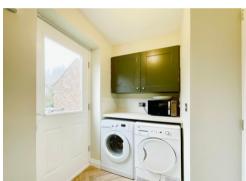

Entrance hall with stairs to the first floor and cloakroom w/c leads to both the lounge and kitchen/breakfast room. Dual aspect the front to back lounge features French doors to the garden. The open plan kitchen/dining room includes built in oven, 5 ring gas hob with extractor over and fridge/freezer. An open utility area provides space for a washing machine and tumble dryer. Door leads to the garden.