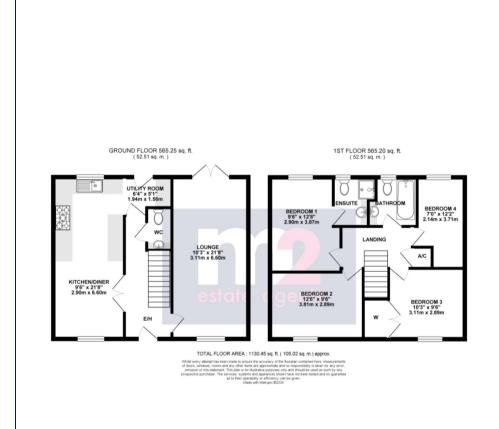

Entrance hall with stairs to the first floor and cloakroom w/c leads to both the lounge and kitchen/breakfast room. Dual aspect the front to back lounge features French doors to the garden. The open plan kitchen/dining room includes built in oven, 5 ring gas hob with extractor over and fridge/freezer. An open utility area provides space for a washing machine and tumble dryer. Door leads to the garden.

Upstairs a landing leads to four bedrooms and the family bathroom. The master has an ensuite shower room, there are two further double bedrooms with the 4th being fitted as a dressing room.

Outside is a driveway leading to the garage. A side gate provides access to the rear garden with large patio and lawned area, all enclosed by a combination of brick walling and fencing.