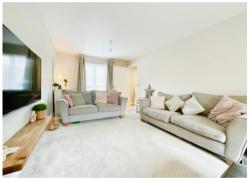

Entrance hall with stairs to the first floor and cloakroom w/c leads to both the lounge and kitchen/breakfast room. Dual aspect the front to back lounge features French doors to the garden. The open plan kitchen/dining room includes built in oven, 5 ring gas hob with extractor over and fridge/freezer. An open utility area provides space for a washing machine and tumble dryer. Door leads to the garden.