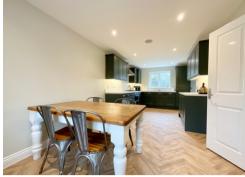

Entrance hall with stairs to the first floor and cloakroom w/c leads to both the lounge and kitchen/breakfast room. Dual aspect the front to back lounge features French doors to the garden. The open plan kitchen/dining room includes built in oven, 5 ring gas hob with extractor over and fridge/freezer. An open utility area provides space for a washing machine and tumble dryer. Door leads to the garden.