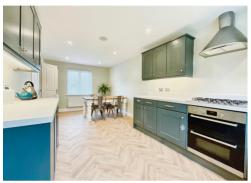

Entrance hall with stairs to the first floor and cloakroom w/c leads to both the lounge and kitchen/breakfast room. Dual aspect the front to back lounge features French doors to the garden. The open plan kitchen/dining room includes built in oven, 5 ring gas hob with extractor over and fridge/freezer. An open utility area provides space for a washing machine and tumble dryer. Door leads to the garden.