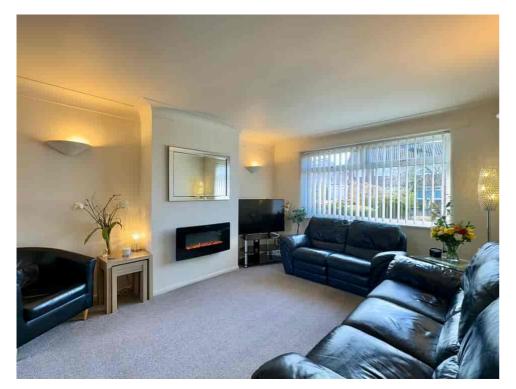

Upon entry, you'll feel the warmth of the home's inviting atmosphere. The LOUNGE provides ample space for everyday living and seamlessly connects to the DINING AREA, offering a lovely view of the charming rear garden.