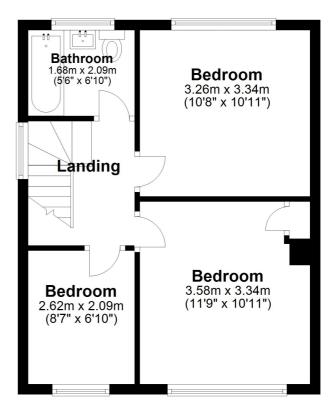

The KITCHEN is functional and well-equipped, making meal preparation a breeze.

Upstairs, THREE BEDROOMS offer comfortable retreats at the end of the day, with the rear bedroom enjoying tranquil views across the nearby playing field. The BATHROOM is tastefully designed and adds to the home's appeal.

## **First Floor**

Approx. 38.4 sq. metres (413.1 sq. feet)

Total area: approx. 76.4 sq. metres (821.8 sq. feet)

Plan produced using PlanUp.