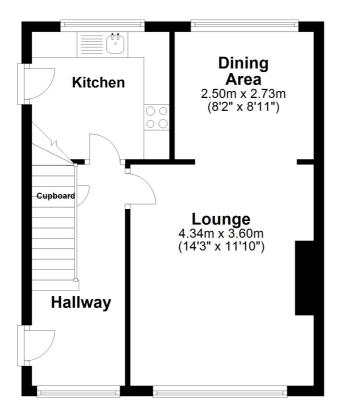

## **Ground Floor**

Approx. 38.0 sq. metres (408.7 sq. feet)

## **First Floor**

Approx. 38.4 sq. metres (413.1 sq. feet)

Total area: approx. 76.4 sq. metres (821.8 sq. feet)

Plan produced using PlanUp.