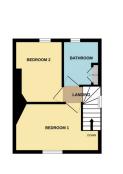

# LANDING

Window to side and loft access.

# **BEDROOM ONE**

window to front, radiator and cupboard.

#### **BEDROOM TWO**

to rear and single radiator.

# BATHROOM

Fitted with a three piece suite comprising wash basin, WC and bath with shower attachment over, part tiled, cupboard with boiler inside, UPVC window to rear.

# **AGENTS NOTE**

The floorplan is for illustrative purposes only. Fixtures and fittings may not represent the current state of the property. Not to scale and is meant as a guide only.

urniture etc. We have not tested any apparatus, equipment, fixtures or services; neithe legal title of the property. All prosp ective purchasers must satisfy the ch details provided by us. We accept nd are meant as a guide only