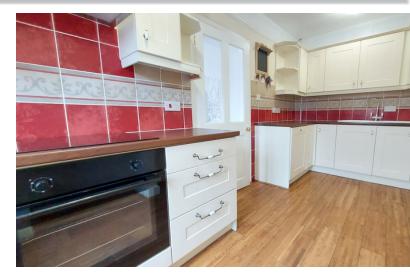

# **KITCHEN**

14' 1" x 7' 5" (4.29m x 2.26m) (Approx.) Newly refitted with a range of base and eye level units, enamel sink with mixer tap, part tiled splash back, integrated oven, hob, extractor fan, double radiator, solid oak flooring, integrated dishwasher, fridge freezer space, UPVC sash window to side.