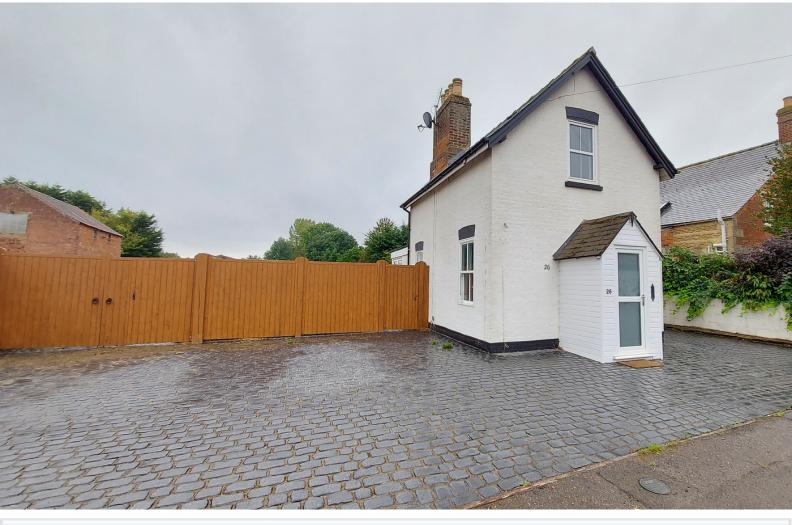

# 26 Main Road, Dyke, Bourne, Lincolnshire PE10 0AF

£275,000

т: 01778 420011

\*\*\*DETACHED RAILWAY COTTAGE\*\*\* Rosedale are pleased to offer this lovely well presented property in the sought after village of Dyke just North of Bourne. The property has two bedrooms, family bathroom, lounge, refitted kitchen, dining room and utility, with new carpets fitted upstairs. The property has no onward chain, and is ready to move in. There is driveway parking for a number of vehicles and a fully enclosed rear garden with brick built storage shed. To fully appreciate this village property viewings are highly recommended. EPC Energy Rating D/ Council Tax Band B.

# OUTSIDE

Rear garden-enclosed by fencing, brick built office/shed with electric, laid to lawn, stone chip and rear gated access.

To the front there is a cobble driveway, with parking for a number of vehicles.