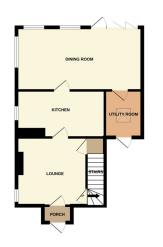

# **ENTRANCE PORCH**

Double glazed door to front, quarry tiled floor, half glazed 10' 11" x 7' 10" (3.33m x 2.39m) (APPROX.) UPVC door to lounge.

# LOUNGE

11' 2" x 10' 10" (3.40m x 3.30m) (approx.) Brick built 10' 6" x 6' 11" (3.20m x 2.11m) (APPROX.) UPVC window fireplace, sash window to side, solid oak flooring, cupboard, radiator and door to stairs.

# **KITCHEN**

14' 1" x 7' 5" (4.29m x 2.26m) (Approx.) Newly refitted with a range of base and eye level units, enamel sink with mixer tap, part tiled splash back, integrated oven, hob, extractor fan, double radiator, solid oak flooring, integrated dishwasher, fridge freezer space, UPVC sash window to side.

## **UTILITY ROOM**

8' 10" x 5' 10" (2.69m x 1.78m) (Approx.) Fitted with base units, butler sink, skylight, half glazed door to side, plumbing for automatic washing machine.

#### **DINING ROOM**

20' 10" x 8' 9" (6.35m x 2.67m) (APPROX.) UPVC window to side and rear, bi-fold door to garden, solid oak flooring and radiator.

# **AGENTS NOTE**

The floorplan is for illustrative purposes only. Fixtures and fittings may not represent the current state of the property. Not to scale and is meant as a guide only.

urniture etc. We have not tested any apparatus, equipment, fixtures or services; neithe legal title of the property. All prosp ective purchasers must satisfy the ch details provided by us. We accept nd are meant as a guide only