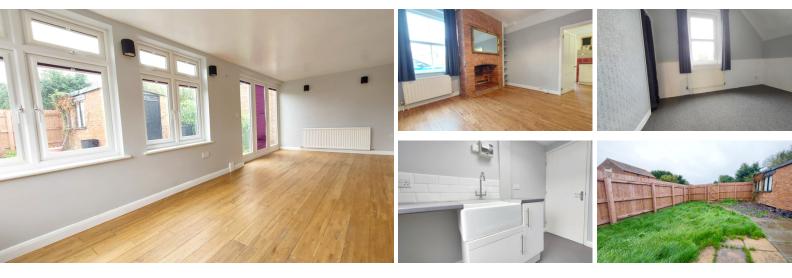

# LOUNGE

11' 2" x 10' 10" (3.40m x 3.30m) (approx.) Brick built 10' 6" x 6' 11" (3.20m x 2.11m) (APPROX.) UPVC window fireplace, sash window to side, solid oak flooring, cupboard, radiator and door to stairs.

# **KITCHEN**

14' 1" x 7' 5" (4.29m x 2.26m) (Approx.) Newly refitted with a range of base and eye level units, enamel sink with mixer tap, part tiled splash back, integrated oven, hob, extractor fan, double radiator, solid oak flooring, integrated dishwasher, fridge freezer space, UPVC sash window to side.

#### **DINING ROOM**

20' 10" x 8' 9" (6.35m x 2.67m) (APPROX.) UPVC window to side and rear, bi-fold door to garden, solid oak flooring and radiator.

# OUTSIDE

Rear garden-enclosed by fencing, brick built office/shed with electric, laid to lawn, stone chip and rear gated access.

To the front there is a cobble driveway, with parking for a number of vehicles.