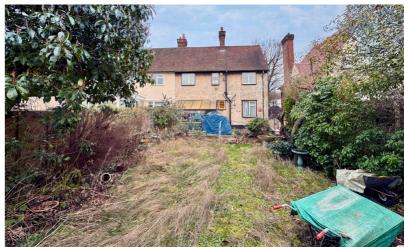

#### Rear

Approx. 65ft garden, pond, patio, storage shed, gated access at side to the front.