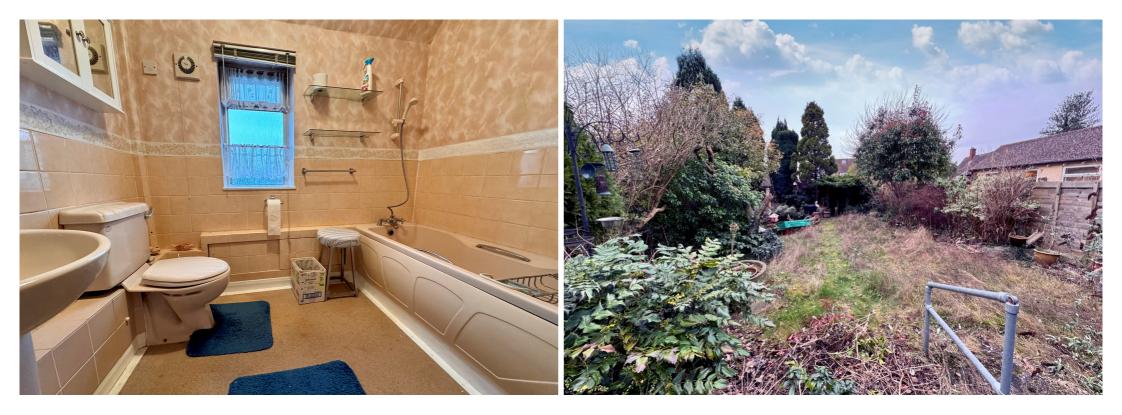

#### Bathroom

Window to rear aspect, WC, wash hand basin, bath with shower over.

#### Rear

Approx. 65ft garden, pond, patio, storage shed, gated access at side to the front.