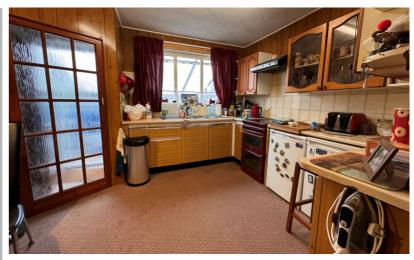

#### **Kitchen**

10' 1" x 12' 8" (3.07m x 3.86m) Window to rear aspect, range of wall mounted and base level units with work surface over and inset sink and drainer, space for cooker, fridge/freezer, door to lean to, door to:

## Downstairs WC

Window to rear aspect, wash hand basin, WC.

#### Lean To

11' 0" x 5' 9" (3.35m x 1.75m) Door to rear garden, plumbing for washing machine.