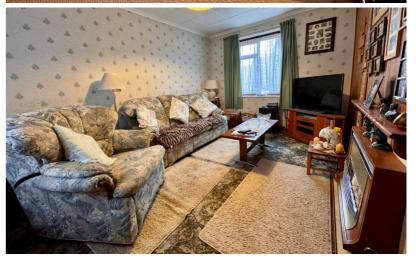

## Lounge

15' 0" x 12' 0" max (4.57m x 3.66m) Window to front and rear aspect, gas fire.