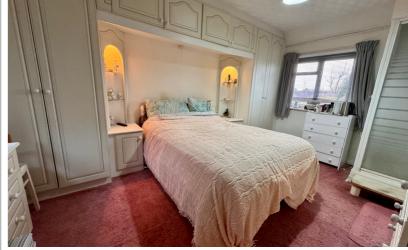

## Bedroom One

15' 0" x 11' 5" max (4.57m x 3.48m) Window to front and rear

aspect, built in storage cupboard, shower cubicle with power shower.

# Bedroom Two

12' 6" x 7' 5" (3.81m x 2.26m) Window to front aspect, built in storage cupboard.