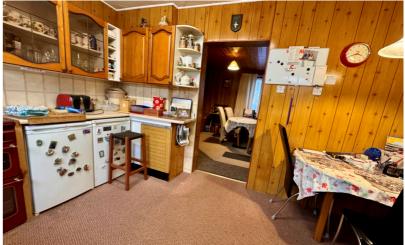

#### **Kitchen**

10' 1" x 12' 8" (3.07m x 3.86m) Window to rear aspect, range of wall mounted and base level units with work surface over and inset sink and drainer, space for cooker, fridge/freezer, door to lean to, door to: