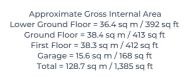

Conveniently, this well-presented property also offers off-road parking for two cars to the front, a detached single garage to the rear making it perfect for families.

The property's location within the village benefits from a local convenience store close by and access to the surrounding open countryside and importantly provides good access to road links including the Al, A507, and Ml, as well as train links from Arlesey Station, Hitchin Station, and Flitwick Station, ideal for those commuting for work or leisure.