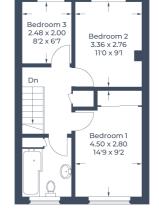

An additional reception room is a major benefit which can serve as a family room, office or 4th bedroom. There are three spacious bedrooms on the first floor including a good-sized third bedroom and a refitted bathroom. All in all, there is plenty of room for the whole family to spread out and enjoy.

**First Floor** 

Illustration for identification purposes only, measurements are approximate, not to scale.

© CJ Property Marketing Produced for Stonegate Estates

- Fabulous Modern Layout
- Very Well Presented
- Refitted Kitchen & Bathroom
- Spacious Kitchen/Family/Dining Room
- Separate Lounge
- Family Room/4th Bedroom
- Three bedrooms
- UPVC Double Glazing
- Village Location
- Off Road Parking & Garage