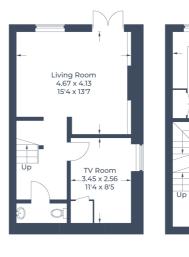

## **Property Description**

Introducing this fabulous end of terrace house, perfect for families looking to settle down in a popular village location on the edge of rural surroundings. Boasting open plan living there is a refitted kitchen/dining room/day room on the upper ground floor and a fabulous lower ground floor lounge with doors opening onto a private rear garden, this property offers the ideal space for both relaxation and entertainment.

Don't miss out on the opportunity to view this wonderful family home. Contact us today to schedule a viewing and make your dream of countryside living a reality.

£450,000 Freehold

Kitchen / Dining Room 7.91 x 4.83 25'11 x 15'10