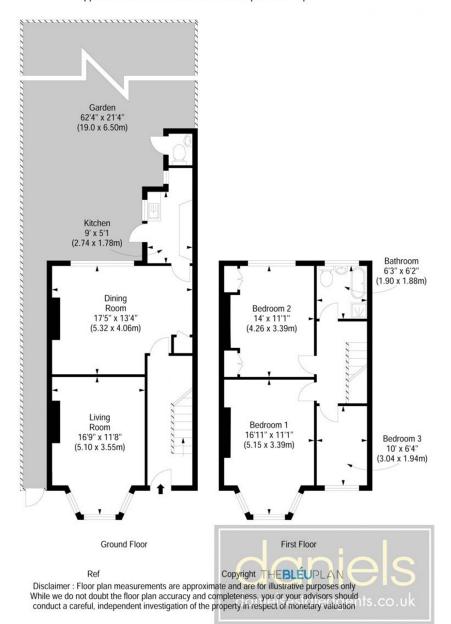

## PROPERTY DESCRIPTION

A fabulous chance to purchase an END TERRACED HOUSE on a popular road in the heart of Kensal Green.

The property has been lovingly cared for by the same family for the past 50 years and offers POTENTIAL for EXTENSION into the loft and rear. Benefits include SIDE ACCESS, TWO SEPARATE RECEPTION ROOMS, KITCHEN and 60ft approx. REAR GARDEN.

The first floor boasts THREE BEDROOMS and FAMILY BATHROOM.

Palermo Road is located within close proximity to both Willesden Junction and Kensal Green Stations and also a number of local amenities.

## Palermo Road, Kensal Green, London, NW10 5YS

Approximate Gross Internal Area 1074 sq ft / 99.77 sq m