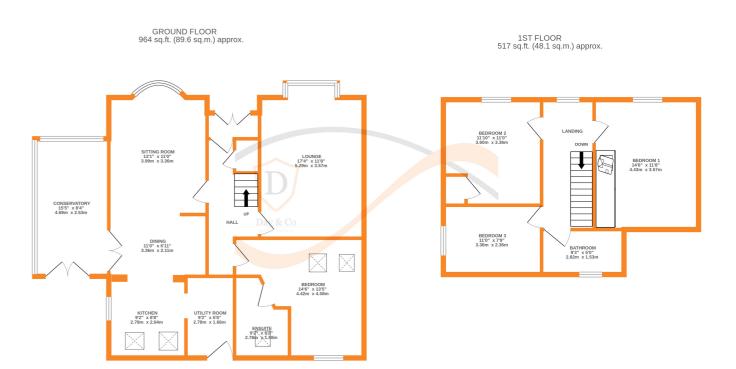

## **FULL DESCRIPTION**

Viewing is essential to fully appreciate this four double bedroom detached residence, situated on a generous size plot in the popular residential location of Riddlesden with far reaching views. This property benefits from gas central heating, solar panels and majority double glazing. In brief the accommodation which is over two floors briefly comprises - Ground Floor - Entrance Hallway, Bay fronted lounge, Bay fronted Sitting Room with under floor heating open plan through to the Dining area with under floor heating, open plan through to the Kitchen with a range of fitted units, integrated oven, gas hob, extractor canopy, plumb for dishwasher, window to the side and roof window, underfloor heating, Utility with sink and door to the rear, Ground floor double bedroom with windows to the rear and roof windows. En -Suite shower room with modern suite, roof window and under floor heating, , Large Conservatory with double doors to the rear. First Floor - Landing with feature window to the front, Two Double bedrooms with windows to the front elevation, Single Bedroom with window to the side elevation, House Bathroom with suite comprising of a bath with shower over, w.c., wash hand basin, window to the rear. Outside this property is sited on a large plot approx 0.30 acres with ample parking for a number of cars, detached garage, garden studio building, which has been used as a studio, tiered garden/patio areas, vegetable beds. EPC Rating C

TOTAL FLOOR AREA: 1482 sq.ft. (137.7 sq.m.) approx

up thas been made to ensure the accuracy of the floorplan contained here, measurement s, nooms and any other items are approximate and no responsibility is taken for any error, seatement. The join is for illustrative purposes only and should be used as such by any see. The seets of the seed of the seed