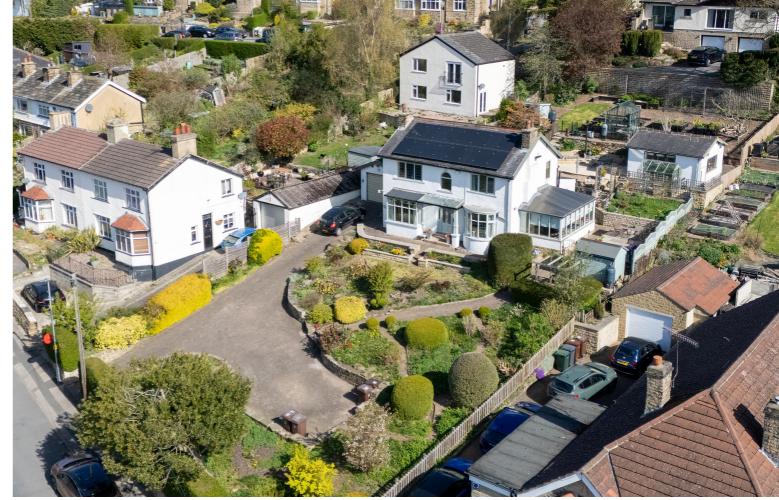

## **FULL DESCRIPTION**

Viewing is essential to fully appreciate this four double bedroom detached residence, situated on a generous size plot in the popular residential location of Riddlesden with far reaching views. This property benefits from gas central heating, solar panels and majority double glazing. In brief the accommodation which is over two floors briefly comprises - Ground Floor - Entrance Hallway, Bay fronted lounge, Bay fronted Sitting Room with under floor heating open plan through to the Dining area with under floor heating, open plan through to the Kitchen with a range of fitted units, integrated oven, gas hob, extractor canopy, plumb for dishwasher, window to the side and roof window, underfloor heating, Utility with sink and door to the rear, Ground floor double bedroom with windows to the rear and roof windows. En -Suite shower room with modern suite, roof window and under floor heating, , Large Conservatory with double doors to the rear. First Floor - Landing with feature window to the front, Two Double bedrooms with windows to the front elevation, Single Bedroom with window to the side elevation, House Bathroom with suite comprising of a bath with shower over, w.c., wash hand basin, window to the rear. Outside this property is sited on a large plot approx 0.30 acres with ample parking for a number of cars, detached garage, garden studio building, which has been used as a studio, tiered garden/patio areas, vegetable beds. EPC Rating C