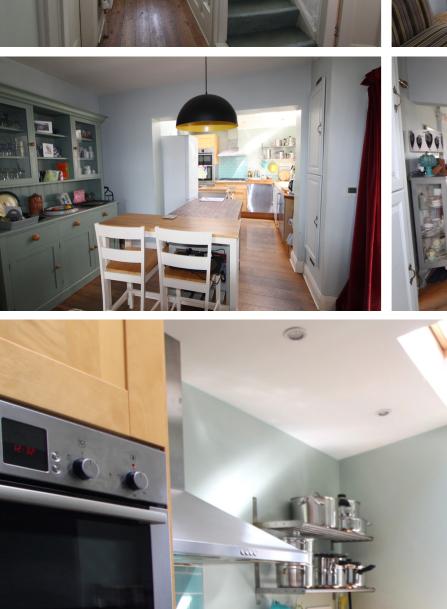

## **FULL DESCRIPTION**

Viewing is essential to fully appreciate this four double bedroom detached residence, situated on a generous size plot in the popular residential location of Riddlesden with far reaching views. This property benefits from gas central heating, solar panels and majority double glazing. In brief the accommodation which is over two floors briefly comprises - Ground Floor - Entrance Hallway, Bay fronted lounge, Bay fronted Sitting Room with under floor heating open plan through to the Dining area with under floor heating, open plan through to the Kitchen with a range of fitted units, integrated oven, gas hob, extractor canopy, plumb for dishwasher, window to the side and roof window, underfloor heating, Utility with sink and door to the rear, Ground floor double bedroom with windows to the rear and roof windows. En -Suite shower room with modern suite, roof window and under floor heating, , Large Conservatory with double doors to the rear. First Floor - Landing with feature window to the front, Two Double bedrooms with windows to the front elevation, Single Bedroom with window to the side elevation, House Bathroom with suite comprising of a bath with shower over, w.c., wash hand basin, window to the rear. Outside this property is sited on a large plot approx 0.30 acres with ample parking for a number of cars, detached garage, garden studio building, which has been used as a studio, tiered garden/patio areas, vegetable beds. EPC Rating C