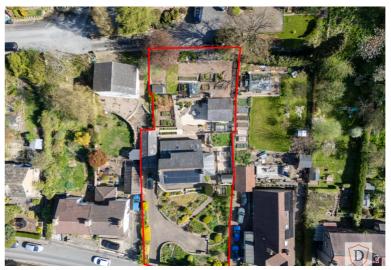

## **FULL DESCRIPTION**

Viewing is essential to fully appreciate this four double bedroom detached residence, situated on a generous size plot in the popular residential location of Riddlesden with far reaching views. This property benefits from gas central heating, solar panels and majority double glazing. In brief the accommodation which is over two floors briefly comprises - Ground Floor - Entrance Hallway, Bay fronted lounge, Bay fronted Sitting Room with under floor heating open plan through to the Dining area with under floor heating, open plan through to the Kitchen with a range of fitted units, integrated oven, gas hob, extractor canopy, plumb for dishwasher, window to the side and roof window, underfloor heating, Utility with sink and door to the rear, Ground floor double bedroom with windows to the rear and roof windows. En -Suite shower room with modern suite, roof window and under floor heating, , Large Conservatory with double doors to the rear. First Floor - Landing with feature window to the front, Two Double bedrooms with windows to the front elevation, Single Bedroom with window to the side elevation, House Bathroom with suite comprising of a bath with shower over, w.c., wash hand basin, window to the rear. Outside this property is sited on a large plot approx 0.30 acres with ample parking for a number of cars, detached garage, garden studio building, which has been used as a studio, tiered garden/patio areas, vegetable beds. EPC Rating C