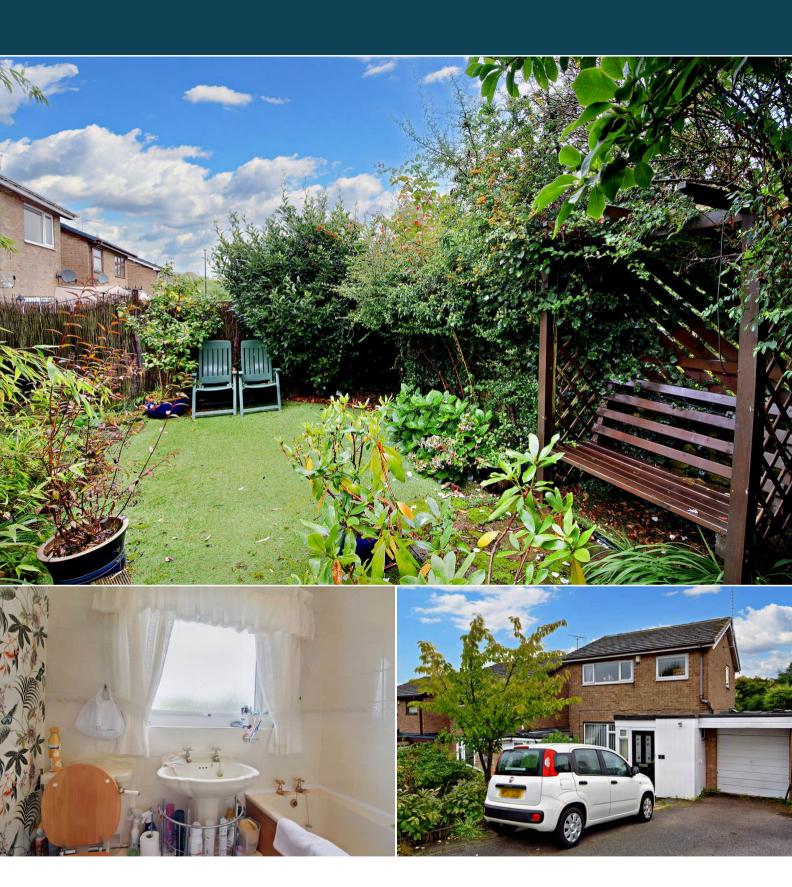

The council tax band is A.

This is a leasehold property with 200 years on the lease from 1973; the ground rent is £25 per year.

The interior of this beautifully presented property comprises a spacious living room, dining room, w/c and fitted kitchen on the ground floor. The first floor consists of 3 bedrooms and the family bathroom. The exterior boasts a private rear garden, perfect for enjoying the summer months.