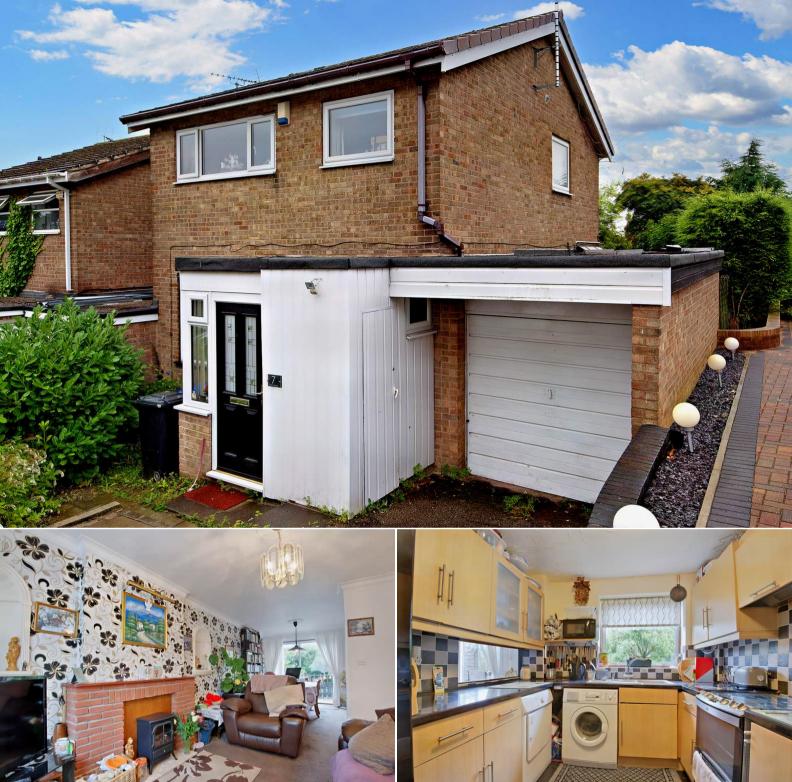

## Owlthorpe Rise Sheffield

Bettermove are proud to present this 3 bedroom link-detached house in Sheffield.

The property benefits from double glazing, gas central heating throughout and has off street parking available via the drive and garage with power.

The council tax band is A.

This is a leasehold property with 200 years on the lease from 1973; the ground rent is £25 per year.

The interior of this beautifully presented property comprises a spacious living room, dining room, w/c and fitted kitchen on the ground floor. The first floor consists of 3 bedrooms and the family bathroom. The exterior boasts a private rear garden, perfect for enjoying the summer months.

Located in the popular town of Mosborough, the property is close to a range of amenities, including shops, supermarkets, restaurants and pubs. Excellent transport connections can be found from the A6135, A57 and many local bus routes.