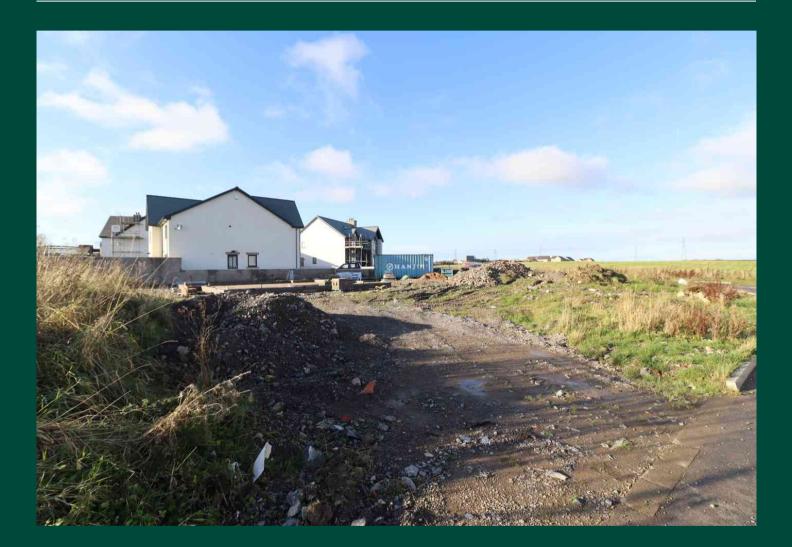

# Plot 2 Wyndham Close Broughton Moor Maryport CA15 7FD

- SERVICED PLOT
- PERMISSION FOR 4 BED
  DET HOUSE
- EDGE OF VILLAGE LOCATION
- OUTLINE PLANNING
  PERMISSION GRANTED
- EXCLUSIVE SMALL DEVELOPMENT
- TENURE: FREEHOLD

#### **Property Description**

The final plot on this exclusive small development, outline planning granted and services installed.