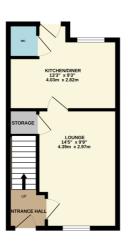

This gorgeous 'starter home' has been beautifully maintained and updated by the current owner to provide spacious and stylish living throughout. In brief the accommodation comprises: entrance hallway, , well proportioned living room with under stairs storage cupboard, cloakroom/w.c, fantastic refitted kitchen/diner fitted with a comprehensive range of contemporary high gloss units incorporating integrated fridge/freezer, dishwasher, freestanding washing machine, built in oven, combi/microwave oven, gas hob and extractor.

GROUND FLOOR 317 sq.ft. (29.4 sq.m.) approx 1ST FLOOR 309 sq.ft. (28.7 sq.m.) approx

01788 577 218 info@guild-house.com guildhouseestateagents.co.uk

Agents note: All measurements are approximate and whilst every attempt has been made to ensure accuracy they are for general guidance only and must not be relied on. The fixture and fittings referred to have not been tested and therefore no guarantee can be given that they are in working order. Internal photographs are reproduced for general information and it must not be inferred that any item shown is included with the property.