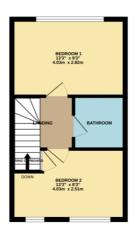

To the first floor is there are two generous double bedrooms and a fantastic refitted family bathroom. The property further benefits from new flooring and modern solid oak internal doors throughout as well as benefiting from upvc double glazing and gas central heating.

GROUND FLOOR 317 sq.ft. (29.4 sq.m.) approx 1ST FLOOR 309 sq.ft. (28.7 sq.m.) approx

01788 577 218 info@guild-house.com guildhouseestateagents.co.uk

Agents note: All measurements are approximate and whilst every attempt has been made to ensure accuracy they are for general guidance only and must not be relied on. The fixture and fittings referred to have not been tested and therefore no guarantee can be given that they are in working order. Internal photographs are reproduced for general information and it must not be inferred that any item shown is included with the property.