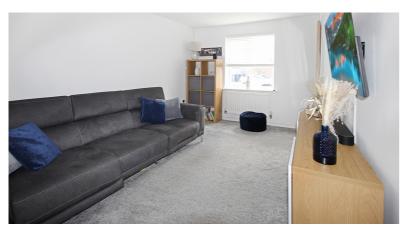

This gorgeous 'starter home' has been beautifully maintained and updated by the current owner to provide spacious and stylish living throughout. In brief the accommodation comprises: entrance hallway, , well proportioned living room with under stairs storage cupboard, cloakroom/w.c, fantastic refitted kitchen/diner fitted with a comprehensive range of contemporary high gloss units incorporating integrated fridge/freezer, dishwasher, freestanding washing machine, built in oven, combi/microwave oven, gas hob and extractor.