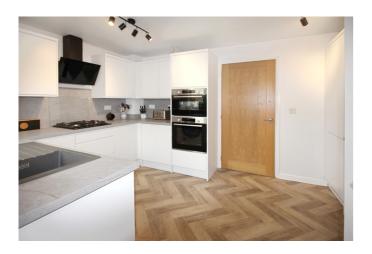

This gorgeous 'starter home' has been beautifully maintained and updated by the current owner to provide spacious and stylish living throughout. In brief the accommodation comprises: entrance hallway, , well proportioned living room with under stairs storage cupboard, cloakroom/w.c, fantastic refitted kitchen/diner fitted with a comprehensive range of contemporary high gloss units incorporating integrated fridge/freezer, dishwasher, freestanding washing machine, built in oven, combi/microwave oven, gas hob and extractor.