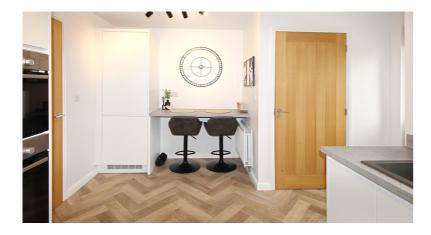

This gorgeous 'starter home' has been beautifully maintained and updated by the current owner to provide spacious and stylish living throughout. In brief the accommodation comprises: entrance hallway, , well proportioned living room with under stairs storage cupboard, cloakroom/w.c, fantastic refitted kitchen/diner fitted with a comprehensive range of contemporary high gloss units incorporating integrated fridge/freezer, dishwasher, freestanding washing machine, built in oven, combi/microwave oven, gas hob and extractor.