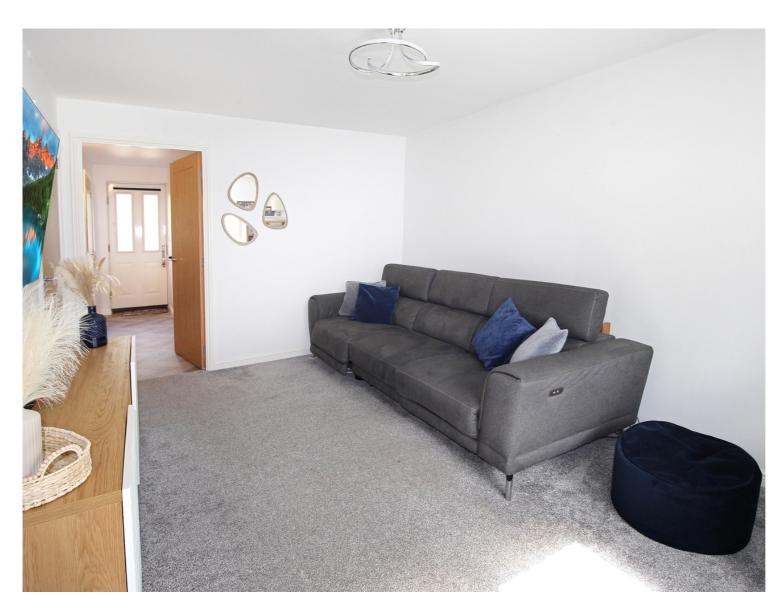

This gorgeous 'starter home' has been beautifully maintained and updated by the current owner to provide spacious and stylish living throughout. In brief the accommodation comprises: entrance hallway, , well proportioned living room with under stairs storage cupboard, cloakroom/w.c, fantastic refitted kitchen/diner fitted with a comprehensive range of contemporary high gloss units incorporating integrated fridge/freezer, dishwasher, freestanding washing machine, built in oven, combi/microwave oven, gas hob and extractor.

To the first floor is there are two generous double bedrooms and a fantastic refitted family bathroom. The property further benefits from new flooring and modern solid oak internal doors throughout as well as benefiting from upvc double glazing and gas central heating.