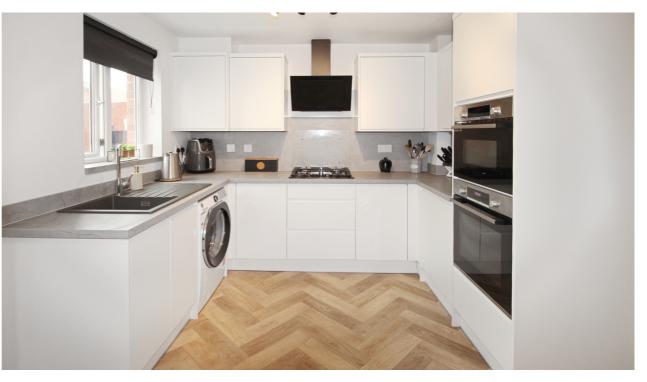

This gorgeous 'starter home' has been beautifully maintained and updated by the current owner to provide spacious and stylish living throughout. In brief the accommodation comprises: entrance hallway, , well proportioned living room with under stairs storage cupboard, cloakroom/w.c, fantastic refitted kitchen/diner fitted with a comprehensive range of contemporary high gloss units incorporating integrated fridge/freezer, dishwasher, freestanding washing machine, built in oven, combi/microwave oven, gas hob and extractor.