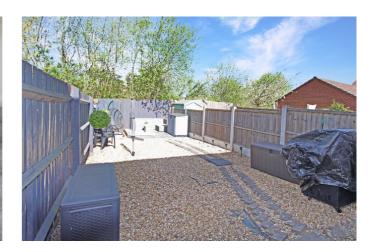

Externally the enclosed rear garden is larger than average for the age of the property and offers a huge amount of privacy . Landscaped to provide a low maintenance outdoor space, with patio area, decked seating area and secure side gate. To the side of the property there is allocated parking whilst the front garden offers an opportunity to create more off road parking if required.