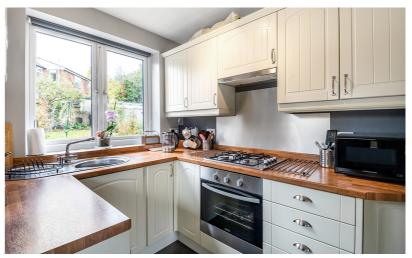

The accommodation begins with a lovely entrance hall which offers stairs with access to the first floor accommodation and storage under. The front reception room is a bay fronted living room with a feature fireplace whilst the rear one is a dining room with double doors leading to the rear garden. The ground floor is completed with a well presented kitchen with dual aspect windows and side door. On the first floor there three bedrooms, the main with a lovely bay window and family shower room. Outside the property really comes to life and offers an amazing opportunity to further enhance (STPP). The front garden is raised with steps leading up, there is a shrub and hedge borders. To the rear is a generous garden that is laid to lawn with plenty of planting beds a separate patio area and hardstanding for both a shed and greenhouse. There is parking via a driveway and garage which is accessed from Conquest Close.