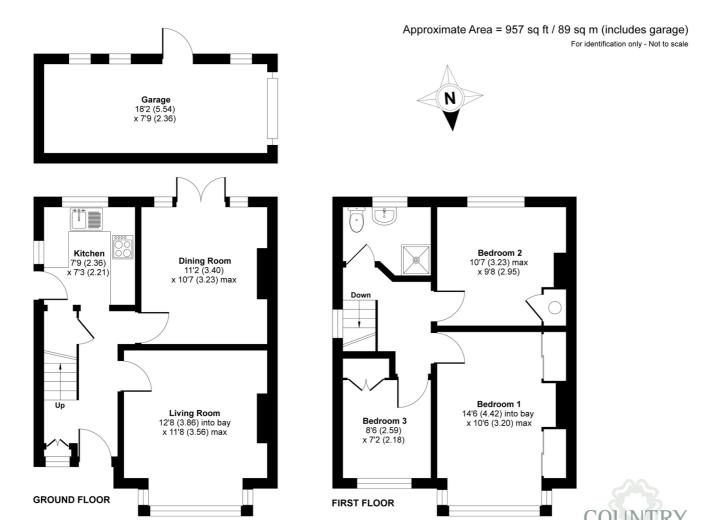

The accommodation begins with a lovely entrance hall which offers stairs with access to the first floor accommodation and storage under. The front reception room is a bay fronted living room with a feature fireplace whilst the rear one is a dining room with double doors leading to the rear garden. The ground floor is completed with a well presented kitchen with dual aspect windows and side door. On the first floor there three bedrooms, the main with a lovely bay window and family shower room. Outside the property really comes to life and offers an amazing opportunity to further enhance (STPP). The front garden is raised with steps leading up, there is a shrub and hedge borders. To the rear is a generous garden that is laid to lawn with plenty of planting beds a separate patio area and hardstanding for both a shed and greenhouse. There is parking via a driveway and garage which is accessed from Conquest Close.

Not energy efficient - higher running cods

England, Wales & N.Ireland

Extraction of the control of the con

RICS Certified Property Measurer

Floor plan produced in accordance with RICS Property Measurement Standards incorporating International Property Measurement Standards (IPMS2 Residential). © n/checom 2021. Produced for Country Properties. REF: 783181

All measurements are approximate and quoted in metric with imperial equivalents and for general guidance only and whilst every attempt has been made to ensure accuracy, they must not be relied on. The fixtures, fittings and appliances referred to have not been tested and therefore no guarantee can be given and that they are in working order. Internal photographs are reproduced for general information and it must not be inferred that any item shown is included with the property. For a free valuation, contact the numbers listed on the brochure.