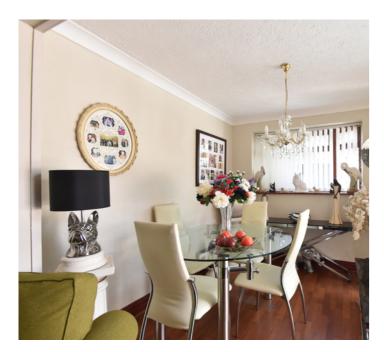

# Lounge/Diner

Double glazed bay window to front. Double glazed window to rear. Double glazed sliding doors to rear access. Two radiators. Tv point. Electric fireplace with surround. BT point.