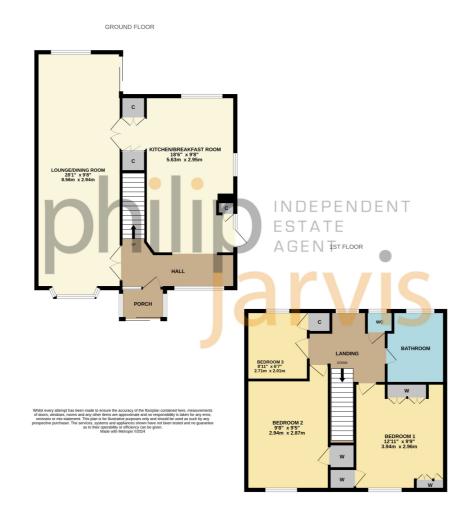

The property is arranged to include a porch, kitchen/breakfast room and lounge/diner whilst to the first floor there are three bedrooms, wet room and separate WC.

Externally to the front there is a large block paved area with side access that leads to a courtyard style rear garden.

# **Ground Floor**

# Hallway

Stairs to first floor with stair lift. Radiator.

## Kitchen/Breakfast Room

Double glazed window to front, side and rear. Double glazed door to rear access. Extensive kitchen with large range of base and wall units. Breakfast bar area. Sink and drainer. Space for all white goods. Localised tiling. Serving hatch. Storage cupboard. Separate cupboard housing boiler and cupboard housing gas and electric meter. Fuse box. BT point. Radiator.

# Lounge/Diner

Double glazed bay window to front. Double glazed window to rear. Double glazed sliding doors to rear access. Two radiators. Tv point. Electric fireplace with surround. BT point.

# **First Floor**

# Landing

Double glazed window to rear.

#### **Bedroom One**

Double glazed window to front and side. Radiator. Storage cupboard. Two sets of built in wardrobes and bedside cabinet. TV point.

#### **Bedroom Two**

Double glazed window to front. Built in wardrobe. Hatch to loft access.

#### **Bedroom Three**

Double glazed window to rear. Storage cupboard.

#### **Wet Room**

Double glazed window to rear. Wash hand basin and shower area with electric Mira shower, shower curtain and pole. Wall heater. Extractor. Radiator. Fully tiled walls.