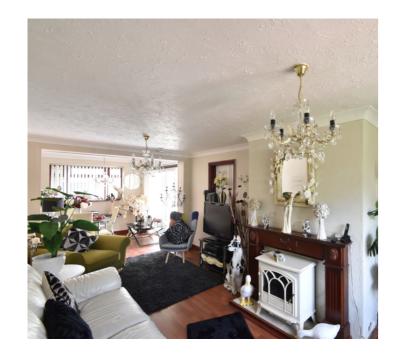

# Lounge/Diner

Double glazed bay window to front. Double glazed window to rear. Double glazed sliding doors to rear access. Two radiators. Tv point. Electric fireplace with surround. BT point.