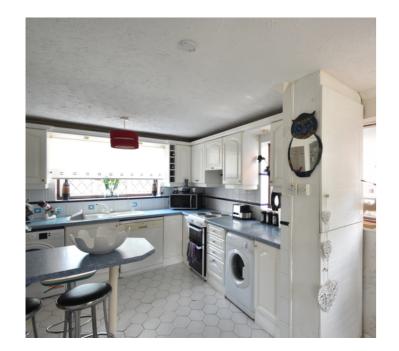

## Kitchen/Breakfast Room

Double glazed window to front, side and rear. Double glazed door to rear access. Extensive kitchen with large range of base and wall units. Breakfast bar area. Sink and drainer. Space for all white goods. Localised tiling. Serving hatch. Storage cupboard. Separate cupboard housing boiler and cupboard housing gas and electric meter. Fuse box. BT point. Radiator.