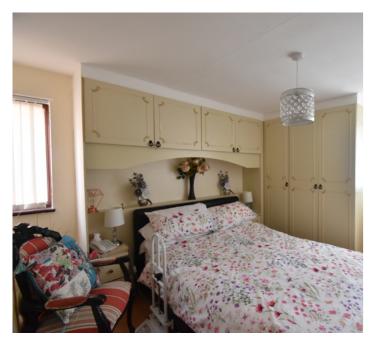

#### **Bedroom One**

Double glazed window to front and side. Radiator. Storage cupboard. Two sets of built in wardrobes and bedside cabinet. TV point.

#### **Bedroom Two**

Double glazed window to front. Built in wardrobe. Hatch to loft access.

#### **Bedroom Three**

Double glazed window to rear. Storage cupboard.