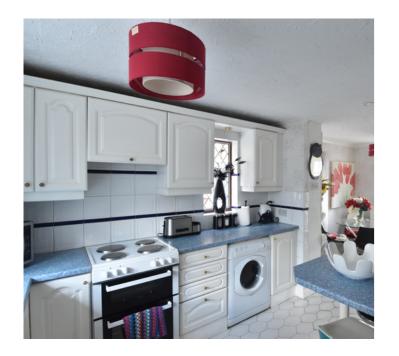

## Kitchen/Breakfast Room

Double glazed window to front, side and rear. Double glazed door to rear access. Extensive kitchen with large range of base and wall units. Breakfast bar area. Sink and drainer. Space for all white goods. Localised tiling. Serving hatch. Storage cupboard. Separate cupboard housing boiler and cupboard housing gas and electric meter. Fuse box. BT point. Radiator.