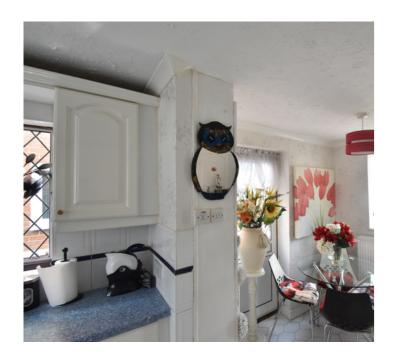

## Kitchen/Breakfast Room

Double glazed window to front, side and rear. Double glazed door to rear access. Extensive kitchen with large range of base and wall units. Breakfast bar area. Sink and drainer. Space for all white goods. Localised tiling. Serving hatch. Storage cupboard. Separate cupboard housing boiler and cupboard housing gas and electric meter. Fuse box. BT point. Radiator.