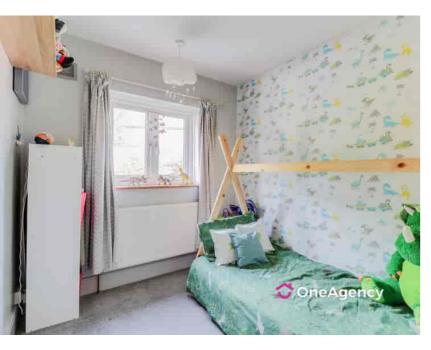

#### **Bedroom Two**

3.01m x 2.26m (9' 11" x 7' 5") A double glazed window, radiator and carpet flooring.