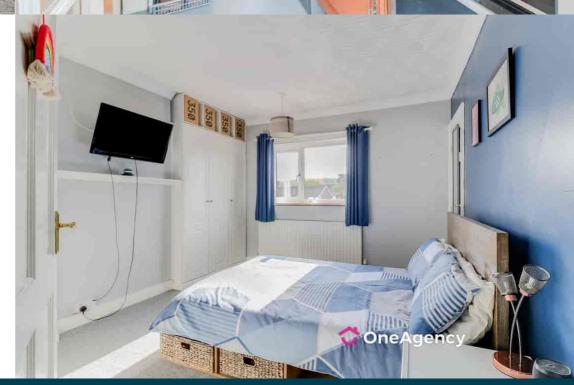

# Bedroom One

3.63m x 3.19m (11' 11" x 10' 6") A double glazed window, fitted wardrobe unit, storage cupboard, radiator and carpet flooring.