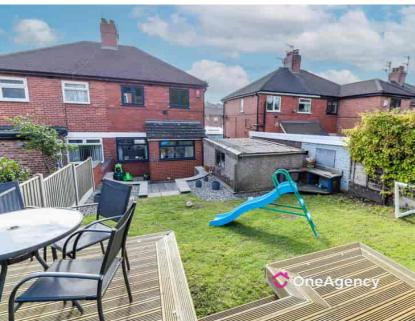

# Offers in Excess of £135,000

A very well presented two bedroom semi-detached property located in Silverdale. The property is situated close to Newcastle Town Centre, Newcastle College and Keele University. The property has great access to commuter links such as A50, A500 & M6. The ground floor benefits from an open plan lounge/diner, kitchen and utility space. The first floor has two good sized bedrooms and a family shower room. Externally the front has a block paved driveway for off road parking whilst the rear has a patio paved area, lawned garden and corner decked area for seating. The property also has a large store to the rear with up and over door and electric power. An ideal first time buy! Viewing is highly advised.

#### External

Front - A block paved driveway for off road parking and fenced borders.

Rear - A patio area for seating with steps leading to a lawned garden with decking area and fenced borders.