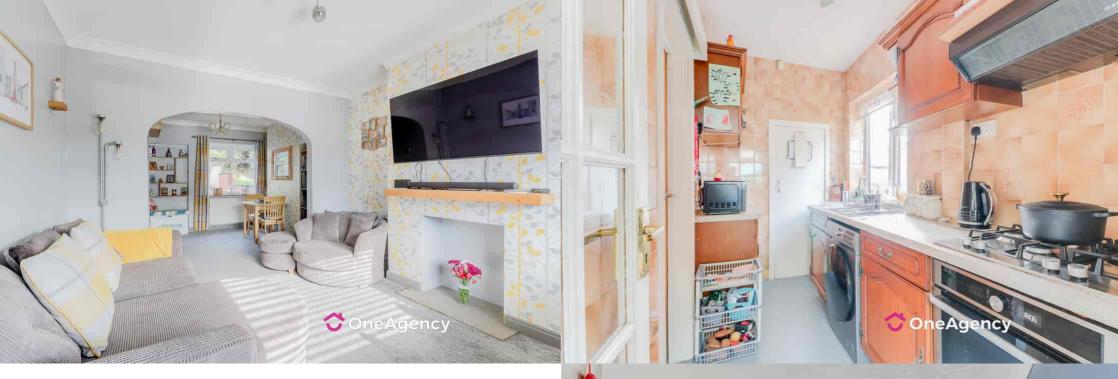

# Lounge/Diner

6.96m x 3.54m (22' 10" x 11' 7") Double glazed windows to the front and rear, radiators and carpet flooring.

#### Kitchen

3.01m x 1.56m (9' 11" x 5' 1") A range of wall and base units with worktops, stainless steel sink basin with mixer tap, integral oven and gas hob rings with extractor over, plumbing for a washing machine, storage cupboard, double glazed window and vinyl flooring.