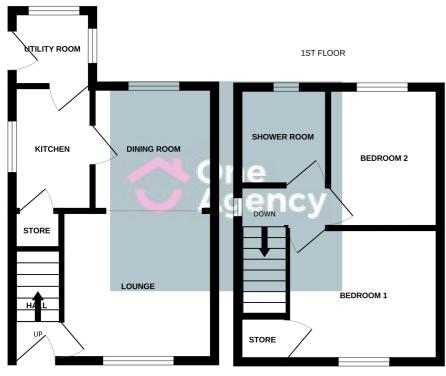

## **Ground Floor**

# Hallway

Composite front door, radiator and wooden flooring.

# Lounge/Diner

6.96m x 3.54m (22' 10" x 11' 7") Double glazed windows to the front and rear, radiators and carpet flooring.

#### Kitchen

3.01m x 1.56m (9' 11" x 5' 1") A range of wall and base units with worktops, stainless steel sink basin with mixer tap, integral oven and gas hob rings with extractor over, plumbing for a washing machine, storage cupboard, double glazed window and vinyl flooring.

# **Utility Space**

 $2.38m \times 1.26m (7' 10" \times 4' 2")$  Double glazed windows, radiator and UPVC door to the rear.

# First Floor

# Bedroom One

3.63m x 3.19m (11' 11" x 10' 6") A double glazed window, fitted wardrobe unit, storage cupboard, radiator and carpet flooring.

#### **Bedroom Two**

3.01m x 2.26m (9' 11" x 7' 5") A double glazed window, radiator and carpet flooring.

#### Shower Room

2.17m x 2.10m (7' 1" x 6' 11") A white suite with walk in shower unit, pedestal hand wash basin, low level W/C, double glazed window, tiled walls, radiator and vinyl flooring.

# Large Store

 $4.23m \times 2.51m (13' 11" \times 8' 3")$  An up and over door and electric power.

#### **GROUND FLOOR**

Whilst every attempt has been made to ensure the accuracy of the floorplan contained here, measurements of doors, withdows, rooms and any other items are approximate and no responsibility is taken for any encry, omission or mis-statement. This plan is for illustrative purposes only and should be used as such by any prospective purchaser. The service systems and appliances shown have not been tested and no guarantee as to their operability or efficiency can be given. Made with Methodis (2023)