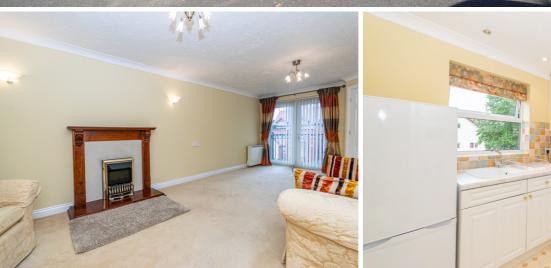

# Lounge

7.12m (23'4") x 3.30m (10'10")

Double door to balcony, two wall light points, living flame electric fire, TV point, two storage heaters, door to:

# Kitchen

2.87m (9'5") max x 2.35m (7'9")

Fitted with a matching range of base and eye level units with worktop space over, sink with single drainer and mixer tap with tiled splashbacks, space for fridge/freezer, built-in oven, built-in hob with pull out extractor hood over, built-in microwave, double glazed window to rear, coving to ceiling with electric fan heater.