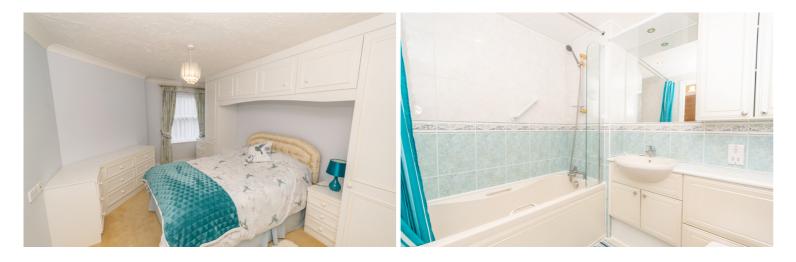

# Bedroom

4.82m (15'10") max x 3.09m (10'2")

Double glazed window to rear, fitted bedroom suite with a range of wardrobes, electric storage heater, TV point, coving

ceiling.

# Bathroom

Fitted with three piece suite comprising panelled bath with shower attachment and mixer tap, inset wash hand basin with mixer tap and high-level flush, full height tiling to all walls, heated towel rail, electric fan heater, extractor fan.