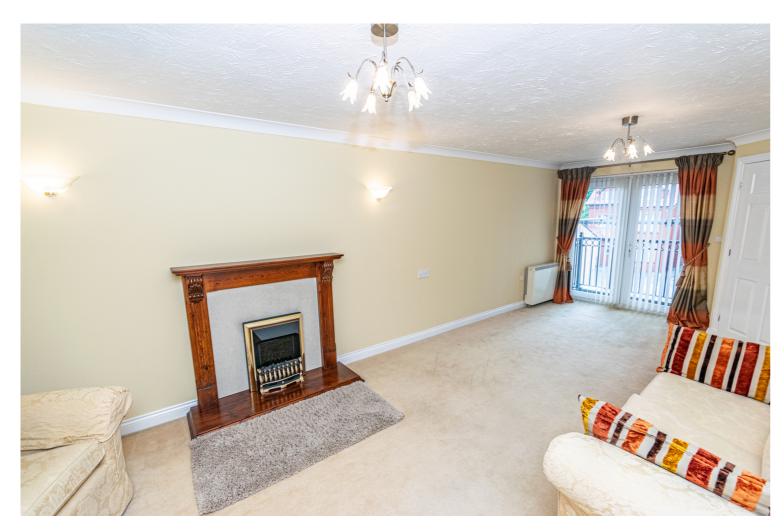

# Lounge

7.12m (23'4") x 3.30m (10'10")

Double door to balcony, two wall light points, living flame electric fire, TV point, two storage heaters, door to: