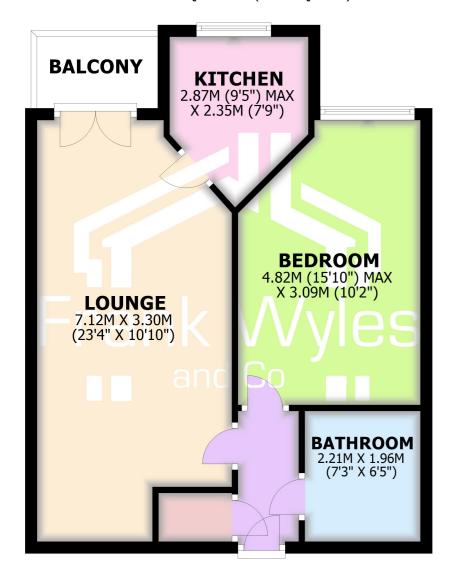

### **SECOND FLOOR**

APPROX. 49.5 SQ. METRES (533.2 SQ. FEET)

# Second Floor

# Entrance Hall

Electric storage heater, coving to ceiling, door to storage cupboard housing hot water tank, door to:

# Lounge

7.12m (23'4") x 3.30m (10'10")

Double door to balcony, two wall light points, living flame electric fire, TV point, two storage heaters, door to:

# Kitchen

2.87m (9'5") max x 2.35m (7'9")

Fitted with a matching range of base and eye level units with worktop space over, sink with single drainer and mixer tap with tiled splashbacks, space for fridge/freezer, built-in oven, built-in hob with pull out extractor hood over, built-in microwave, double glazed window to rear, coving to ceiling with electric fan heater.

# Bedroom

4.82m (15'10") max x 3.09m (10'2")

Double glazed window to rear, fitted bedroom suite with a range of wardrobes, electric storage heater, TV point, coving

ceiling.

# Bathroom

Fitted with three piece suite comprising panelled bath with shower attachment and mixer tap, inset wash hand basin with mixer tap and high-level flush, full height tiling to all walls, heated towel rail, electric fan heater, extractor fan.