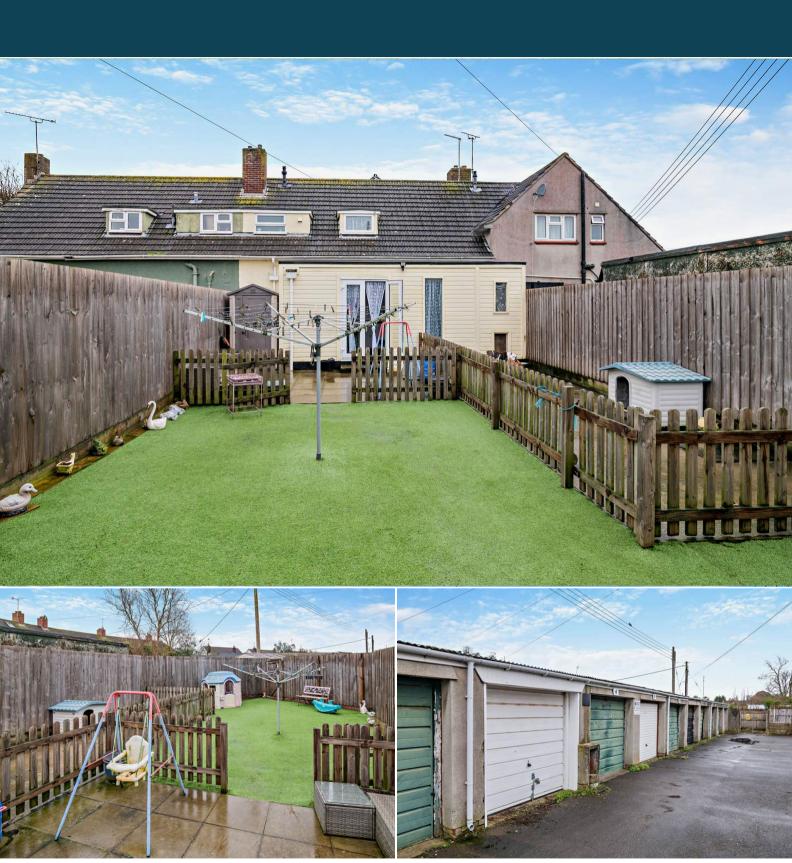

## Byron Road Weston-Super-Mare

Bettermove are proud to present this 3 bedroom terraced house in Locking.

The property benefits from double glazing, gas central heating throughout and has off street parking available via a private garage.

The council tax band is B; this is a freehold property.

The interior of this beautifully presented property comprises a spacious living room, fitted kitchen, garden room and bedroom on the ground floor. The first floor consists of 2 bedrooms and the family bathroom. The exterior boasts a private rear garden, perfect for enjoying the summer months.