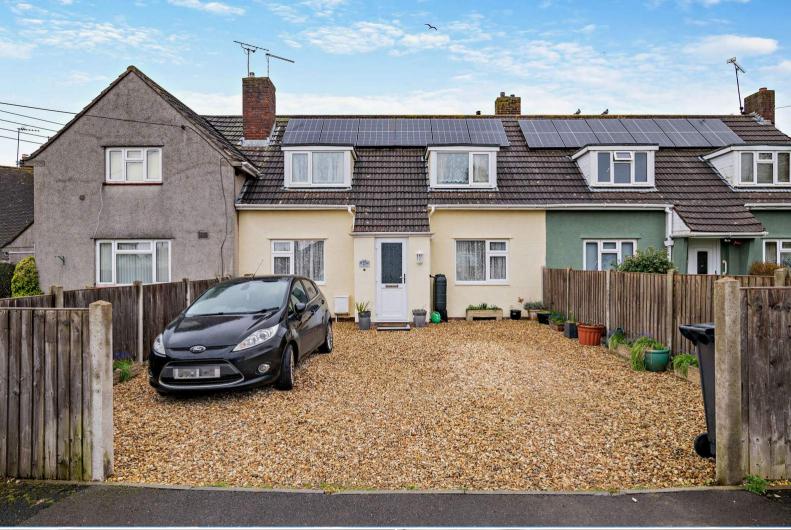

## Byron Road Weston-Super-Mare

Bettermove are proud to present this 3 bedroom terraced house in Locking.

The property benefits from double glazing, gas central heating throughout and has off street parking available via a private garage.

The council tax band is B; this is a freehold property.

The interior of this beautifully presented property comprises a spacious living room, fitted kitchen, garden room and bedroom on the ground floor. The first floor consists of 2 bedrooms and the family bathroom. The exterior boasts a private rear garden, perfect for enjoying the summer months.

Located in the popular town of Locking, the property is close to a range of amenities, including shops, supermarkets, restaurants and pubs.

Excellent transport connections can be found from A371, Weston Milton train station and many local bus routes.