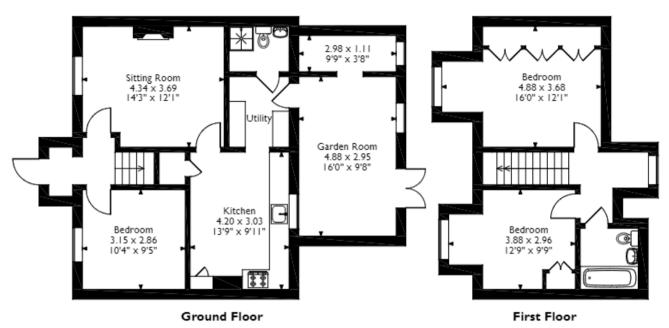

The council tax band is B; this is a freehold property.

The interior of this beautifully presented property comprises a spacious living room, fitted kitchen, garden room and bedroom on the ground floor. The first floor consists of 2 bedrooms and the family bathroom. The exterior boasts a private rear garden, perfect for enjoying the summer months.

## Byron Road, Locking, Weston-super-Mare Approximate Gross Internal Area 110 Sq M/1184 Sq Ft

Please note that the location of doors, windows and other items are approximate and this floorplan is to be used for illustrative purposes only. Unauthorized reproduction is prohibited.