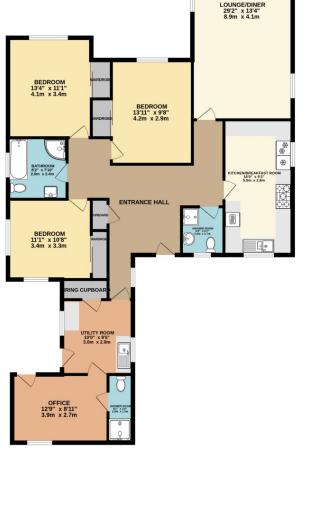

## 

£450,000 £450,000 Freehold

GROUND FLOOR 1621 sq.ft. (150.6 sq.m.) approx.

TOTAL FLOOR AREA : 1621 sq.ft. (150.6 sq.m.) approx. Whilst every attempt has been made to ensure the accuracy of the floorplan contained here, measurements of doors, windows, rooms and any other items are approximate and no responsibility is taken for any erorr, omission or mis-statement. This plan is for illustrative purposes only and should be used as such by any prospective purchaser. The services, systems and appliances shown have not been tested and no guarantee as to their operability or efficiency can be given. Made with Metropix €2023