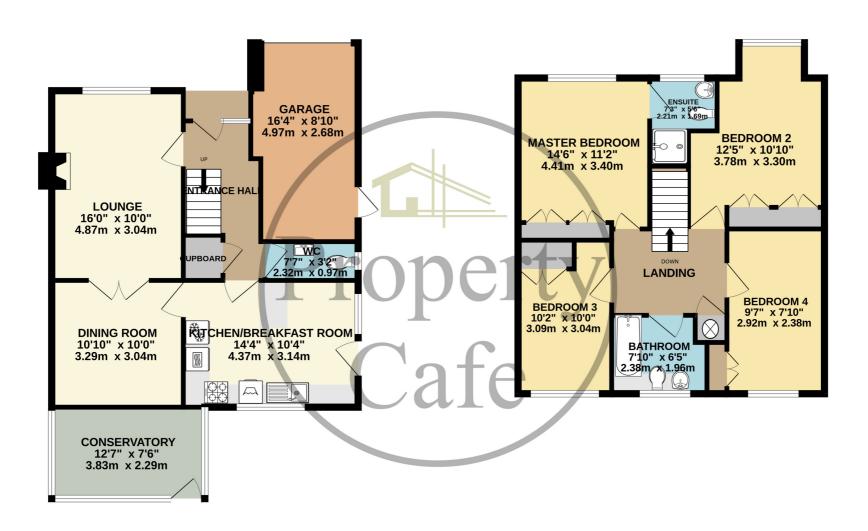

Whilst every attempt has been made to ensure the accuracy of the floorplan contained here, measurements of doors, windows, rooms and any other items are approximate and no responsibility is taken for any error, omission or mis-statement. This plan is for illustrative purposes only and should be used as such by any prospective purchaser. The services, systems and appliances shown have not been tested and no guarantee as to their operability or efficiency can be given.

Made with Metropix ©2024

Immaculate Four Bed Family Home \* Lounge With Central Log Burner \* Separate Dining Room & Conservatory Over Looking The Garden \* Modern Fitted Kitchen-Diner \* Good Size Inner Entrance Hall \* Ground Floor Cloakroom / W.C \* Master Bedroom & En-Suite Shower \* Modern Family Bathroom \* Four Good Size Family Bedrooms \* Central Heating & D.Glazed \* Integral Garage With Roller Door \* Off Road Parking For Three Cars \* Pleasant West Facing Rear Garden \* Sought After & Peaceful Location Close To Little Common Village \* Viewing Highly Recommended... Call 01424 224488