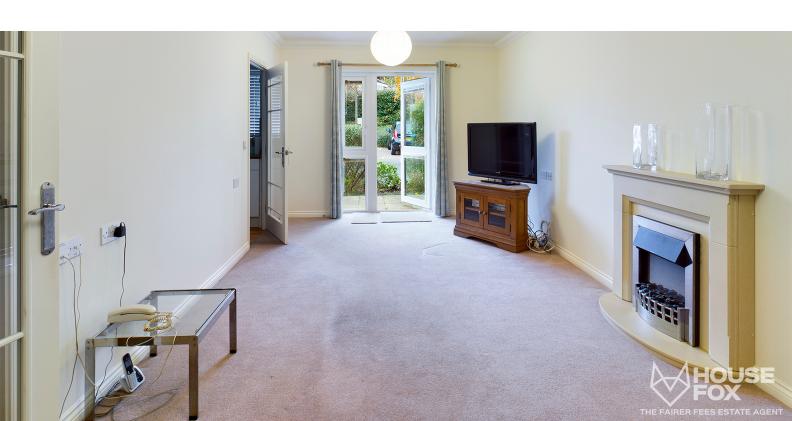

# Living / Dining Room

10' 3" x 21' 8" (3.12m x 6.60m)

Spacious living space with feature electric fireplace set in marble surround, uPVC double glazed window and door combination to front, telephone and TV points, open plan to: