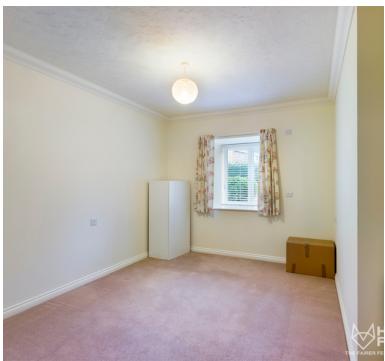

### **Bedroom One**

10' 1" x 12' 11" (3.07m x 3.94m)

Generous main bedroom suite; uPVC double glazed window to front aspect with a built-in double wardrobes with mirrored sliding doors and hanging rail.