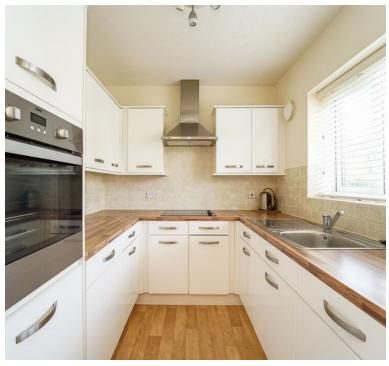

#### Kitchen

7' 8" x 7' 0" (2.34m x 2.13m)

Fitted with a full matching range of modern base and eye level units with drawers and worktop space over, stainless steel sink unit with single drainer and mixer tap, integrated fridge, freezer, fitted eye-level electric oven, built-in four-ring electric hob with extractor hood over, uPVC double glazed window to front aspect overlooking front gardens.