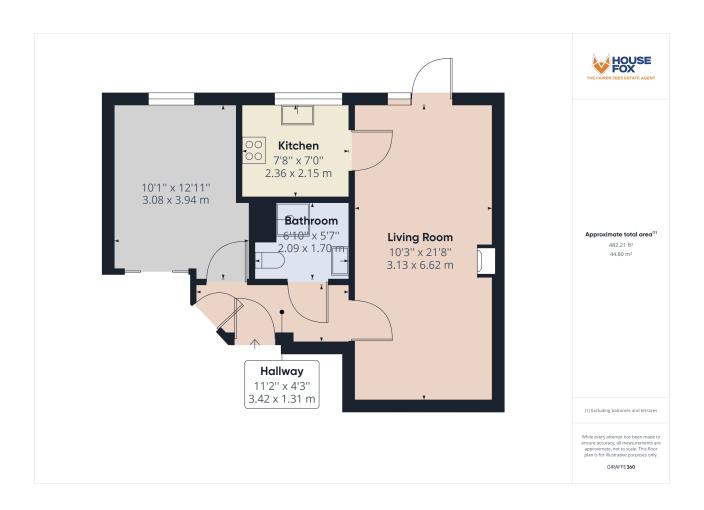

#### **Entrance Hall**

11' 2" x 4' 3" (3.40m x 1.30m)

Secure front entry door opening to the entrance hall, spacious with doors opening to all of the internal accommodation, electric storage heater, boiler cupboard with additional shelving, housing combination boiler.

# Living / Dining Room

10' 3" x 21' 8" (3.12m x 6.60m)

Spacious living space with feature electric fireplace set in marble surround, uPVC double glazed window and door combination to front, telephone and TV points, open plan to:

#### Kitchen

7' 8" x 7' 0" (2.34m x 2.13m)

Fitted with a full matching range of modern base and eye level units with drawers and worktop space over, stainless steel sink unit with single drainer and mixer tap, integrated fridge, freezer, fitted eye-level electric oven, built-in four-ring electric hob with extractor hood over, uPVC double glazed window to front aspect overlooking front gardens.

### **Bedroom One**

10' 1" x 12' 11" (3.07m x 3.94m)

Generous main bedroom suite; uPVC double glazed window to front aspect with a built-in double wardrobes with mirrored sliding doors and hanging rail.

## **Shower Room**

6' 10" x 5' 7" (2.08m x 1.70m)

Fitted with a three-piece modern suite comprising; double shower enclosure, low-level WC and vanity wash hand basin with storage space under, chrome heated towel rail, extractor fan, tiling to surround all walls.