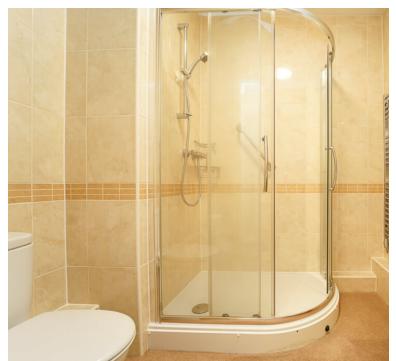

## **Shower Room**

6' 10" x 5' 7" (2.08m x 1.70m)

Fitted with a three-piece modern suite comprising; double shower enclosure, low-level WC and vanity wash hand basin with storage space under, chrome heated towel rail, extractor fan, tiling to surround all walls.