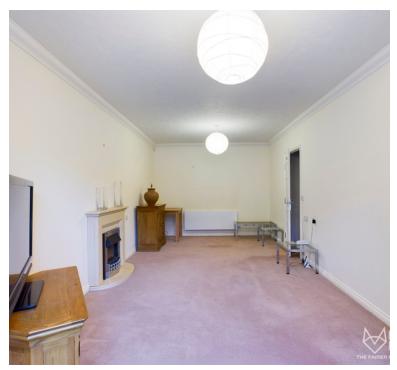

# Living / Dining Room

10' 3" x 21' 8" (3.12m x 6.60m)

Spacious living space with feature electric fireplace set in marble surround, uPVC double glazed window and door combination to front, telephone and TV points, open plan to: