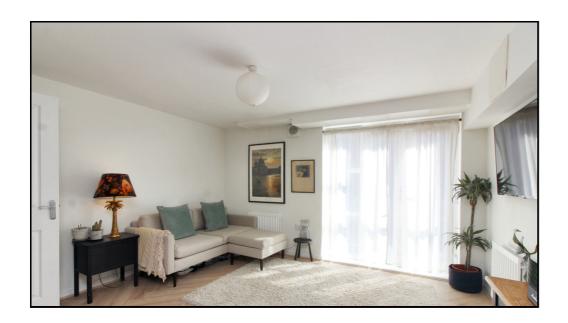

#### Living Area/Kitchen:

Abt. 17' 5" x 12' 6" (5.31m x 3.81m) Open plan living with Juliet balcony. Dining area Fitted curtains. Radiator.

Kitchen area: Range of wall and base units. Oven with hob. Fitted fridge and freezer. Stainless steel sink. Boiler.