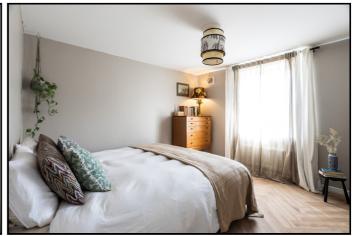

#### **Master Bedroom:**

Abt. 11' 4" x 10' 8" (3.45m x 3.25m) Free standing storage area. Fitted curtains. Radiator. Karndean flooring.