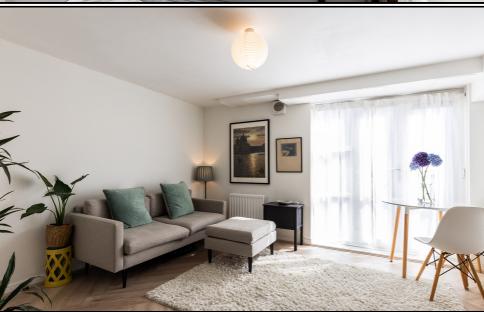

#### Living Area/Kitchen:

Abt. 17' 5" x 12' 6" (5.31m x 3.81m) Open plan living with Juliet balcony. Dining area Fitted curtains. Radiator.

Kitchen area: Range of wall and base units. Oven with hob. Fitted fridge and freezer. Stainless steel sink. Boiler.

#### **Gardens and Parking:**

Communal gardens .One allocated parking space in underground car park.