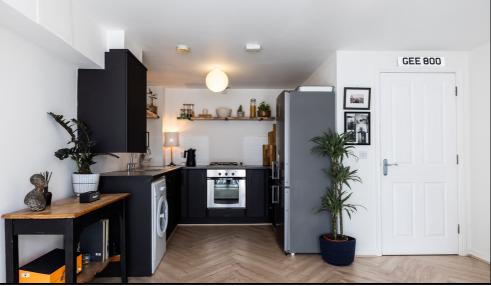

#### Living Area/Kitchen:

Abt. 17' 5" x 12' 6" (5.31m x 3.81m) Open plan living with Juliet balcony. Dining area Fitted curtains. Radiator.

Kitchen area: Range of wall and base units. Oven with hob. Fitted fridge and freezer. Stainless steel sink. Boiler.