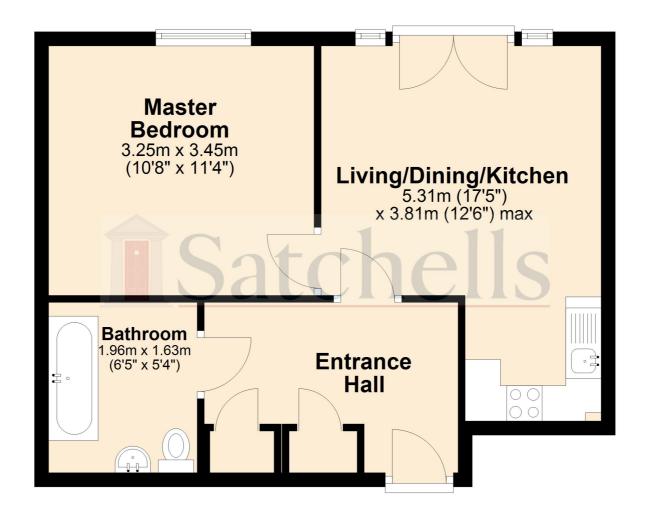

#### **Ground Floor:**

#### **Entrance Hallway:**

Karndean flooring throughout. Doors to all rooms. Intercom system.

#### **Master Bedroom:**

Abt. 11' 4" x 10' 8" (3.45m x 3.25m) Free standing storage area. Fitted curtains. Radiator. Karndean flooring.

#### Bathroom:

Abt. 6' 5" x 5' 4" (1.96m x 1.63m) Three piece suite comprising fitted tub with wall mounted shower, low level flush WC and wash hand basin with splash back tiling. Radiator.

#### Living Area/Kitchen:

Abt. 17' 5" x 12' 6" (5.31m x 3.81m) Open plan living with Juliet balcony. Dining area Fitted curtains. Radiator.

Kitchen area: Range of wall and base units. Oven with hob. Fitted fridge and freezer. Stainless steel sink. Boiler.

### **Ground Floor**

For illustrative purposes only - NOT TO SCALE - Measurements shown are approximate. The size and position of doors, windows, appliances and other features are approximate.

Plan produced using PlanUp.