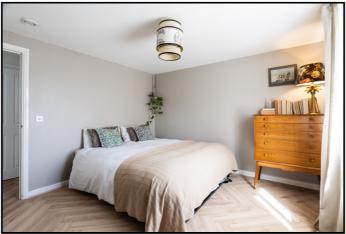

#### **Master Bedroom:**

Abt. 11' 4" x 10' 8" (3.45m x 3.25m) Free standing storage area. Fitted curtains. Radiator. Karndean flooring.