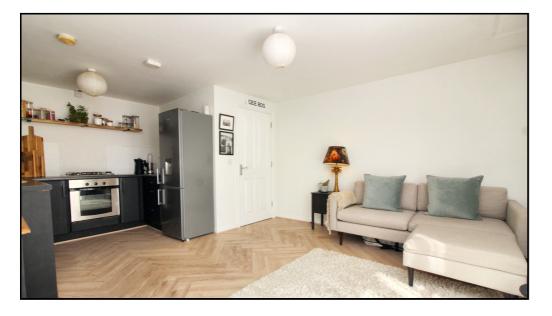

#### Living Area/Kitchen:

Abt. 17' 5" x 12' 6" (5.31m x 3.81m) Open plan living with Juliet balcony. Dining area Fitted curtains. Radiator.

Kitchen area: Range of wall and base units. Oven with hob. Fitted fridge and freezer. Stainless steel sink. Boiler.