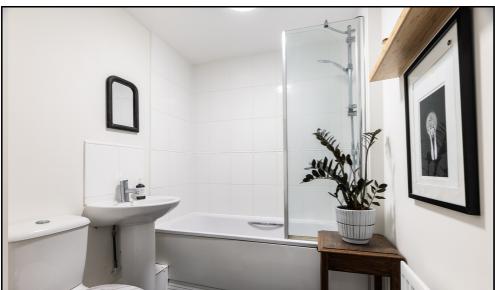

#### Bathroom:

Abt. 6' 5" x 5' 4" (1.96m x 1.63m) Three piece suite comprising fitted tub with wall mounted shower, low level flush WC and wash hand basin with splash back tiling. Radiator.