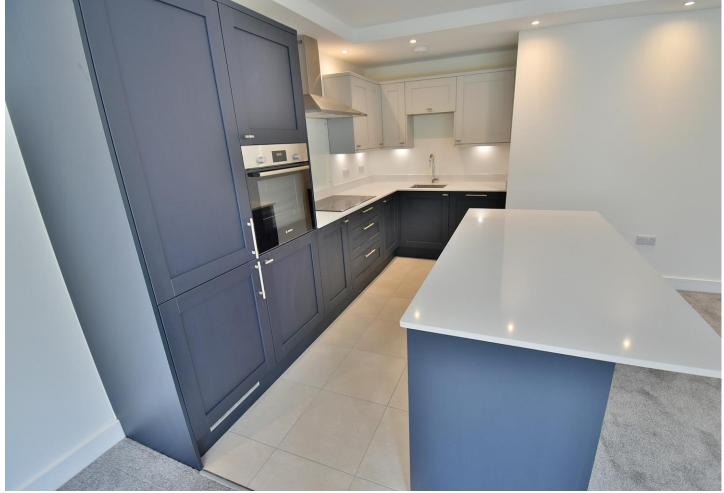

- A luxuriously appointed three double bedroomed ground floor garden apartment with a patio and allocated parking
- 18ft x 9ft Impressive entrance hall
- Utility room/airing cupboard with space and plumbing for washing machine, pressurised hot water tank, tiled floor
- 20ft x 19ft lounge/dining/kitchen/breakfast room
- The kitchen/breakfast area has been beautifully finished with extensive Quartz worktops with matching upstands and a
  good range of two toned base and wall units, excellent range of high quality integrated Bosch appliances to include induction
  hob with extractor hood above, ovens, dishwasher, fridge and freezer
- Lounge/dining area has ample space for dining table and chairs and sofa, double glazed French doors leading out onto a private patio
- Patio measures approximately 35ft in width, forms an L-shape, faces a westerly aspect and offers an excellent degree of seclusion, the patio adjoins beautifully kept communal gardens
- Bedroom one is a generous size double bedroom
- Luxuriously appointed and spacious **en-suite shower room** incorporating a good size walk-in shower area with chrome raindrop shower head and separate shower attachment, WC with concealed cistern, wash hand basin with vanity storage beneath, fully tiled walls and flooring
- Bedroom two is also a generous size double bedroom
- Spacious and luxuriously appointed family bathroom/shower room incorporating a good size separate shower cubicle with chrome raindrop shower head and separate shower attachment, WC with concealed cistern, wash hand basin with vanity storage beneath, panelled bath, fully tiled walls and flooring