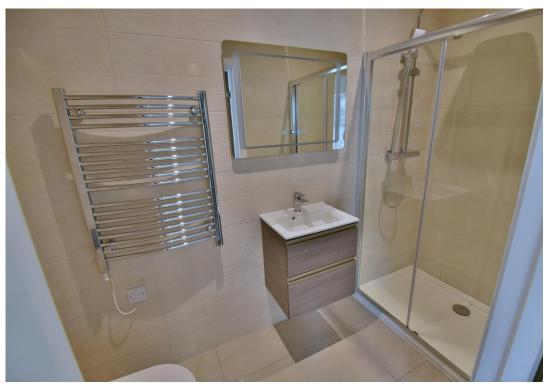

- A luxuriously appointed three double bedroomed ground floor garden apartment with a patio and allocated parking
- 18ft x 9ft Impressive entrance hall
- Utility room/airing cupboard with space and plumbing for washing machine, pressurised hot water tank, tiled floor
- 20ft x 19ft lounge/dining/kitchen/breakfast room
- The kitchen/breakfast area has been beautifully finished with extensive Quartz worktops with matching upstands and a
  good range of two toned base and wall units, excellent range of high quality integrated Bosch appliances to include induction
  hob with extractor hood above, ovens, dishwasher, fridge and freezer
- Lounge/dining area has ample space for dining table and chairs and sofa, double glazed French doors leading out onto a private patio
- Patio measures approximately 35ft in width, forms an L-shape, faces a westerly aspect and offers an excellent degree of seclusion, the patio adjoins beautifully kept communal gardens
- Bedroom one is a generous size double bedroom
- Luxuriously appointed and spacious **en-suite shower room** incorporating a good size walk-in shower area with chrome raindrop shower head and separate shower attachment, WC with concealed cistern, wash hand basin with vanity storage beneath, fully tiled walls and flooring
- Bedroom two is also a generous size double bedroom
- Spacious and luxuriously appointed family bathroom/shower room incorporating a good size separate shower cubicle with chrome raindrop shower head and separate shower attachment, WC with concealed cistern, wash hand basin with vanity storage beneath, panelled bath, fully tiled walls and flooring