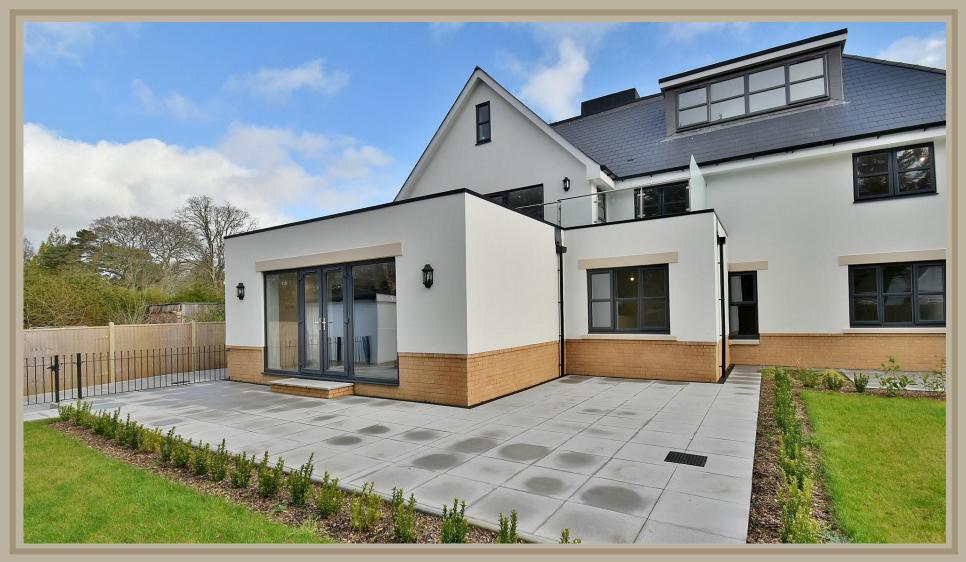

## "A luxuriously appointed ground floor garden apartment with a westerly facing 35ft, private patio and its own private entrance"

## **LEASEHOLD PRICE £550,000**

This simply stunning and superbly appointed three double bedroom, one bathroom, one shower room ground floor garden apartment has its own generous sized westerly facing 35ft private patio area along with its own private entrance and allocated parking.

Thomas Court is a stunning brand new apartment block development constructed by Seabourne Developments who are local developers, they pride themselves on their attention to details. All apartments have been finished to an extremely high standard with no expense spared and some lovely finishing touches including electric ultra efficient underfloor heating throughout along with luxuriously appointed bathrooms and fully fitted high quality kitchens. Thomas Court is a gated development with secure off road parking and all apartments are offered with a 999 year lease. Thomas Court is also located conveniently for the town centre and Ferndown's Championship Golf Course which are located approximately half a mile away and 950 metres away respectively.

- A luxuriously appointed three double bedroomed ground floor garden apartment with a patio and allocated parking
- 18ft x 9ft Impressive entrance hall
- Utility room/airing cupboard with space and plumbing for washing machine, pressurised hot water tank, tiled floor
- 20ft x 19ft lounge/dining/kitchen/breakfast room
- The kitchen/breakfast area has been beautifully finished with extensive Quartz worktops with matching upstands and a
  good range of two toned base and wall units, excellent range of high quality integrated Bosch appliances to include induction
  hob with extractor hood above, ovens, dishwasher, fridge and freezer
- Lounge/dining area has ample space for dining table and chairs and sofa, double glazed French doors leading out onto a private patio
- Patio measures approximately 35ft in width, forms an L-shape, faces a westerly aspect and offers an excellent degree of seclusion, the patio adjoins beautifully kept communal gardens
- Bedroom one is a generous size double bedroom
- Luxuriously appointed and spacious **en-suite shower room** incorporating a good size walk-in shower area with chrome raindrop shower head and separate shower attachment, WC with concealed cistern, wash hand basin with vanity storage beneath, fully tiled walls and flooring
- Bedroom two is also a generous size double bedroom
- Spacious and luxuriously appointed family bathroom/shower room incorporating a good size separate shower cubicle with chrome raindrop shower head and separate shower attachment, WC with concealed cistern, wash hand basin with vanity storage beneath, panelled bath, fully tiled walls and flooring