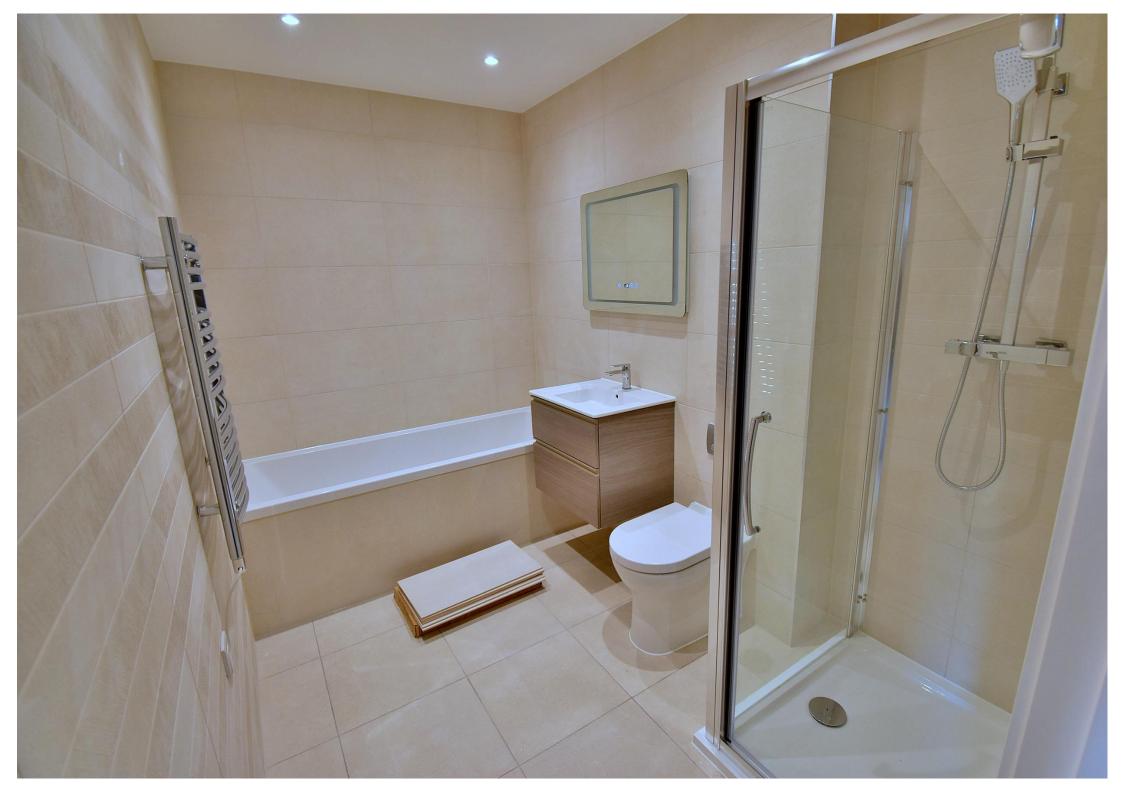

- A luxuriously appointed three double bedroomed ground floor garden apartment with a patio and allocated parking
- 18ft x 9ft Impressive entrance hall
- Utility room/airing cupboard with space and plumbing for washing machine, pressurised hot water tank, tiled floor
- 20ft x 19ft lounge/dining/kitchen/breakfast room
- The kitchen/breakfast area has been beautifully finished with extensive Quartz worktops with matching upstands and a
  good range of two toned base and wall units, excellent range of high quality integrated Bosch appliances to include induction
  hob with extractor hood above, ovens, dishwasher, fridge and freezer
- Lounge/dining area has ample space for dining table and chairs and sofa, double glazed French doors leading out onto a private patio
- Patio measures approximately 35ft in width, forms an L-shape, faces a westerly aspect and offers an excellent degree of seclusion, the patio adjoins beautifully kept communal gardens
- Bedroom one is a generous size double bedroom
- Luxuriously appointed and spacious **en-suite shower room** incorporating a good size walk-in shower area with chrome raindrop shower head and separate shower attachment, WC with concealed cistern, wash hand basin with vanity storage beneath, fully tiled walls and flooring
- Bedroom two is also a generous size double bedroom
- Spacious and luxuriously appointed family bathroom/shower room incorporating a good size separate shower cubicle with chrome raindrop shower head and separate shower attachment, WC with concealed cistern, wash hand basin with vanity storage beneath, panelled bath, fully tiled walls and flooring