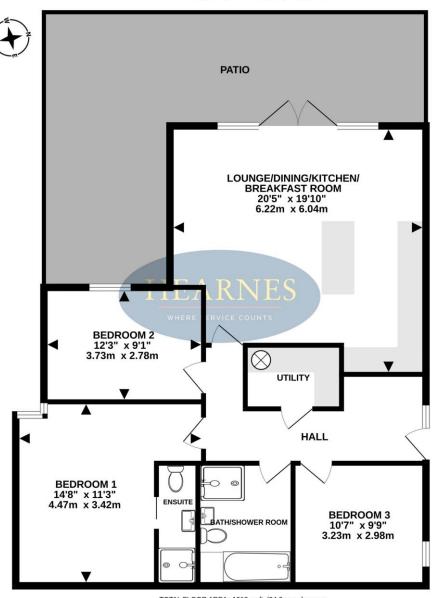

| LEASE:       |  |
|--------------|--|
| MAINTENANCE: |  |
| GROUND RENT: |  |

999 Years To be arranged To be arranged

COUNCIL TAX BAND: D

EPC RATING: B

TOTAL FLOOR AREA: 1018 sq.ft. (94.6 sq.m.) approx. Whilst every attempt has been made to ensure the accuracy of the floorplan contained here, measurements of doors, windows, rooms and any other items are approximate and no responsibility is taken for any error, omission or mis-statement. This plan is for illustrative purposes only and should be used as such by any prospective purchaser. The service, systems and appliances shown have no been tested and no guarantee as to their operability or efficiency can be given. Made with Metropix c2025

GROUND FLOOR 1018 sq.ft. (94.6 sq.m.) approx.