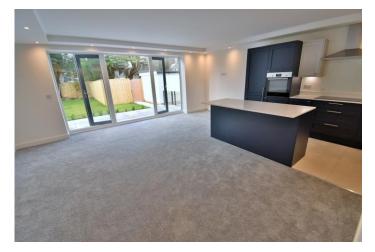

- A luxuriously appointed three double bedroomed ground floor garden apartment with a patio and allocated parking
- 18ft x 9ft Impressive entrance hall
- Utility room/airing cupboard with space and plumbing for washing machine, pressurised hot water tank, tiled floor
- 20ft x 19ft lounge/dining/kitchen/breakfast room
- The kitchen/breakfast area has been beautifully finished with extensive Quartz worktops with matching upstands and a
  good range of two toned base and wall units, excellent range of high quality integrated Bosch appliances to include induction
  hob with extractor hood above, ovens, dishwasher, fridge and freezer
- Lounge/dining area has ample space for dining table and chairs and sofa, double glazed French doors leading out onto a private patio
- Patio measures approximately 35ft in width, forms an L-shape, faces a westerly aspect and offers an excellent degree of seclusion, the patio adjoins beautifully kept communal gardens
- Bedroom one is a generous size double bedroom
- Luxuriously appointed and spacious **en-suite shower room** incorporating a good size walk-in shower area with chrome raindrop shower head and separate shower attachment, WC with concealed cistern, wash hand basin with vanity storage beneath, fully tiled walls and flooring
- Bedroom two is also a generous size double bedroom
- Spacious and luxuriously appointed family bathroom/shower room incorporating a good size separate shower cubicle with chrome raindrop shower head and separate shower attachment, WC with concealed cistern, wash hand basin with vanity storage beneath, panelled bath, fully tiled walls and flooring