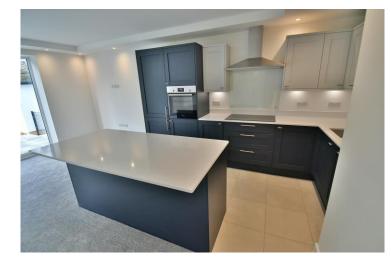

- A luxuriously appointed three double bedroomed ground floor garden apartment with a patio and allocated parking
- 18ft x 9ft Impressive entrance hall
- Utility room/airing cupboard with space and plumbing for washing machine, pressurised hot water tank, tiled floor
- 20ft x 19ft lounge/dining/kitchen/breakfast room
- The kitchen/breakfast area has been beautifully finished with extensive Quartz worktops with matching upstands and a
  good range of two toned base and wall units, excellent range of high quality integrated Bosch appliances to include induction
  hob with extractor hood above, ovens, dishwasher, fridge and freezer
- Lounge/dining area has ample space for dining table and chairs and sofa, double glazed French doors leading out onto a private patio
- Patio measures approximately 35ft in width, forms an L-shape, faces a westerly aspect and offers an excellent degree of seclusion, the patio adjoins beautifully kept communal gardens
- Bedroom one is a generous size double bedroom
- Luxuriously appointed and spacious **en-suite shower room** incorporating a good size walk-in shower area with chrome raindrop shower head and separate shower attachment, WC with concealed cistern, wash hand basin with vanity storage beneath, fully tiled walls and flooring
- Bedroom two is also a generous size double bedroom
- Spacious and luxuriously appointed family bathroom/shower room incorporating a good size separate shower cubicle with chrome raindrop shower head and separate shower attachment, WC with concealed cistern, wash hand basin with vanity storage beneath, panelled bath, fully tiled walls and flooring