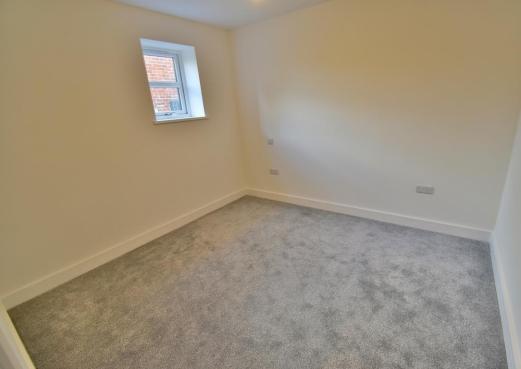

- A luxuriously appointed three double bedroomed ground floor garden apartment with a patio and allocated parking
- 18ft x 9ft Impressive entrance hall
- Utility room/airing cupboard with space and plumbing for washing machine, pressurised hot water tank, tiled floor
- 20ft x 19ft lounge/dining/kitchen/breakfast room
- The kitchen/breakfast area has been beautifully finished with extensive Quartz worktops with matching upstands and a
  good range of two toned base and wall units, excellent range of high quality integrated Bosch appliances to include induction
  hob with extractor hood above, ovens, dishwasher, fridge and freezer
- Lounge/dining area has ample space for dining table and chairs and sofa, double glazed French doors leading out onto a private patio
- Patio measures approximately 35ft in width, forms an L-shape, faces a westerly aspect and offers an excellent degree of seclusion, the patio adjoins beautifully kept communal gardens
- Bedroom one is a generous size double bedroom
- Luxuriously appointed and spacious **en-suite shower room** incorporating a good size walk-in shower area with chrome raindrop shower head and separate shower attachment, WC with concealed cistern, wash hand basin with vanity storage beneath, fully tiled walls and flooring
- Bedroom two is also a generous size double bedroom
- Spacious and luxuriously appointed family bathroom/shower room incorporating a good size separate shower cubicle with chrome raindrop shower head and separate shower attachment, WC with concealed cistern, wash hand basin with vanity storage beneath, panelled bath, fully tiled walls and flooring