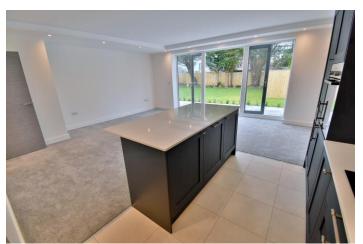

- A luxuriously appointed three double bedroomed ground floor garden apartment with a patio and allocated parking
- 18ft x 9ft Impressive entrance hall
- Utility room/airing cupboard with space and plumbing for washing machine, pressurised hot water tank, tiled floor
- 20ft x 19ft lounge/dining/kitchen/breakfast room
- The kitchen/breakfast area has been beautifully finished with extensive Quartz worktops with matching upstands and a
  good range of two toned base and wall units, excellent range of high quality integrated Bosch appliances to include induction
  hob with extractor hood above, ovens, dishwasher, fridge and freezer
- Lounge/dining area has ample space for dining table and chairs and sofa, double glazed French doors leading out onto a private patio
- Patio measures approximately 35ft in width, forms an L-shape, faces a westerly aspect and offers an excellent degree of seclusion, the patio adjoins beautifully kept communal gardens
- Bedroom one is a generous size double bedroom
- Luxuriously appointed and spacious **en-suite shower room** incorporating a good size walk-in shower area with chrome raindrop shower head and separate shower attachment, WC with concealed cistern, wash hand basin with vanity storage beneath, fully tiled walls and flooring
- Bedroom two is also a generous size double bedroom
- Spacious and luxuriously appointed family bathroom/shower room incorporating a good size separate shower cubicle with chrome raindrop shower head and separate shower attachment, WC with concealed cistern, wash hand basin with vanity storage beneath, panelled bath, fully tiled walls and flooring