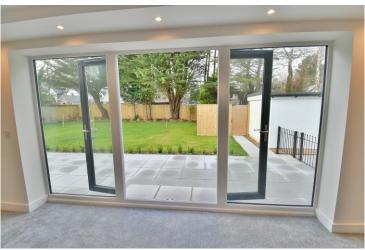

- A luxuriously appointed three double bedroomed ground floor garden apartment with a patio and allocated parking
- 18ft x 9ft Impressive entrance hall
- Utility room/airing cupboard with space and plumbing for washing machine, pressurised hot water tank, tiled floor
- 20ft x 19ft lounge/dining/kitchen/breakfast room
- The kitchen/breakfast area has been beautifully finished with extensive Quartz worktops with matching upstands and a
  good range of two toned base and wall units, excellent range of high quality integrated Bosch appliances to include induction
  hob with extractor hood above, ovens, dishwasher, fridge and freezer
- Lounge/dining area has ample space for dining table and chairs and sofa, double glazed French doors leading out onto a private patio
- Patio measures approximately 35ft in width, forms an L-shape, faces a westerly aspect and offers an excellent degree of seclusion, the patio adjoins beautifully kept communal gardens
- Bedroom one is a generous size double bedroom
- Luxuriously appointed and spacious **en-suite shower room** incorporating a good size walk-in shower area with chrome raindrop shower head and separate shower attachment, WC with concealed cistern, wash hand basin with vanity storage beneath, fully tiled walls and flooring
- Bedroom two is also a generous size double bedroom
- Spacious and luxuriously appointed family bathroom/shower room incorporating a good size separate shower cubicle with chrome raindrop shower head and separate shower attachment, WC with concealed cistern, wash hand basin with vanity storage beneath, panelled bath, fully tiled walls and flooring