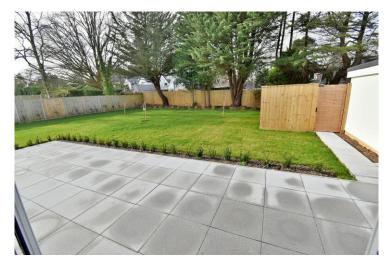

- A luxuriously appointed three double bedroomed ground floor garden apartment with a patio and allocated parking
- 18ft x 9ft Impressive entrance hall
- Utility room/airing cupboard with space and plumbing for washing machine, pressurised hot water tank, tiled floor
- 20ft x 19ft lounge/dining/kitchen/breakfast room
- The kitchen/breakfast area has been beautifully finished with extensive Quartz worktops with matching upstands and a
  good range of two toned base and wall units, excellent range of high quality integrated Bosch appliances to include induction
  hob with extractor hood above, ovens, dishwasher, fridge and freezer
- Lounge/dining area has ample space for dining table and chairs and sofa, double glazed French doors leading out onto a private patio
- Patio measures approximately 35ft in width, forms an L-shape, faces a westerly aspect and offers an excellent degree of seclusion, the patio adjoins beautifully kept communal gardens
- Bedroom one is a generous size double bedroom
- Luxuriously appointed and spacious **en-suite shower room** incorporating a good size walk-in shower area with chrome raindrop shower head and separate shower attachment, WC with concealed cistern, wash hand basin with vanity storage beneath, fully tiled walls and flooring
- Bedroom two is also a generous size double bedroom
- Spacious and luxuriously appointed family bathroom/shower room incorporating a good size separate shower cubicle with chrome raindrop shower head and separate shower attachment, WC with concealed cistern, wash hand basin with vanity storage beneath, panelled bath, fully tiled walls and flooring

## Outside

- All residents have the use of the beautifully kept communal garden
- The property is conveyed with two allocated parking spaces in secure gated off road parking area
- Further benefits include; builders warranty, electric underfloor heating, double glazing and NO CHAIN