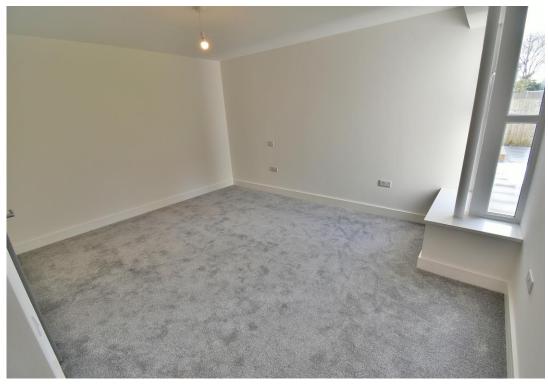

- A luxuriously appointed three double bedroomed ground floor garden apartment with a patio and allocated parking
- 18ft x 9ft Impressive entrance hall
- Utility room/airing cupboard with space and plumbing for washing machine, pressurised hot water tank, tiled floor
- 20ft x 19ft lounge/dining/kitchen/breakfast room
- The kitchen/breakfast area has been beautifully finished with extensive Quartz worktops with matching upstands and a
  good range of two toned base and wall units, excellent range of high quality integrated Bosch appliances to include induction
  hob with extractor hood above, ovens, dishwasher, fridge and freezer
- Lounge/dining area has ample space for dining table and chairs and sofa, double glazed French doors leading out onto a private patio
- Patio measures approximately 35ft in width, forms an L-shape, faces a westerly aspect and offers an excellent degree of seclusion, the patio adjoins beautifully kept communal gardens
- Bedroom one is a generous size double bedroom
- Luxuriously appointed and spacious **en-suite shower room** incorporating a good size walk-in shower area with chrome raindrop shower head and separate shower attachment, WC with concealed cistern, wash hand basin with vanity storage beneath, fully tiled walls and flooring
- Bedroom two is also a generous size double bedroom
- Spacious and luxuriously appointed family bathroom/shower room incorporating a good size separate shower cubicle with chrome raindrop shower head and separate shower attachment, WC with concealed cistern, wash hand basin with vanity storage beneath, panelled bath, fully tiled walls and flooring