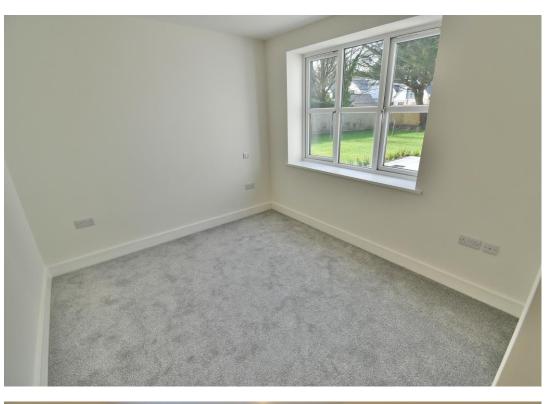

- A luxuriously appointed three double bedroomed ground floor garden apartment with a patio and allocated parking
- 18ft x 9ft Impressive entrance hall
- Utility room/airing cupboard with space and plumbing for washing machine, pressurised hot water tank, tiled floor
- 20ft x 19ft lounge/dining/kitchen/breakfast room
- The kitchen/breakfast area has been beautifully finished with extensive Quartz worktops with matching upstands and a
  good range of two toned base and wall units, excellent range of high quality integrated Bosch appliances to include induction
  hob with extractor hood above, ovens, dishwasher, fridge and freezer
- Lounge/dining area has ample space for dining table and chairs and sofa, double glazed French doors leading out onto a private patio
- Patio measures approximately 35ft in width, forms an L-shape, faces a westerly aspect and offers an excellent degree of seclusion, the patio adjoins beautifully kept communal gardens
- Bedroom one is a generous size double bedroom
- Luxuriously appointed and spacious **en-suite shower room** incorporating a good size walk-in shower area with chrome raindrop shower head and separate shower attachment, WC with concealed cistern, wash hand basin with vanity storage beneath, fully tiled walls and flooring
- Bedroom two is also a generous size double bedroom
- Spacious and luxuriously appointed family bathroom/shower room incorporating a good size separate shower cubicle with chrome raindrop shower head and separate shower attachment, WC with concealed cistern, wash hand basin with vanity storage beneath, panelled bath, fully tiled walls and flooring