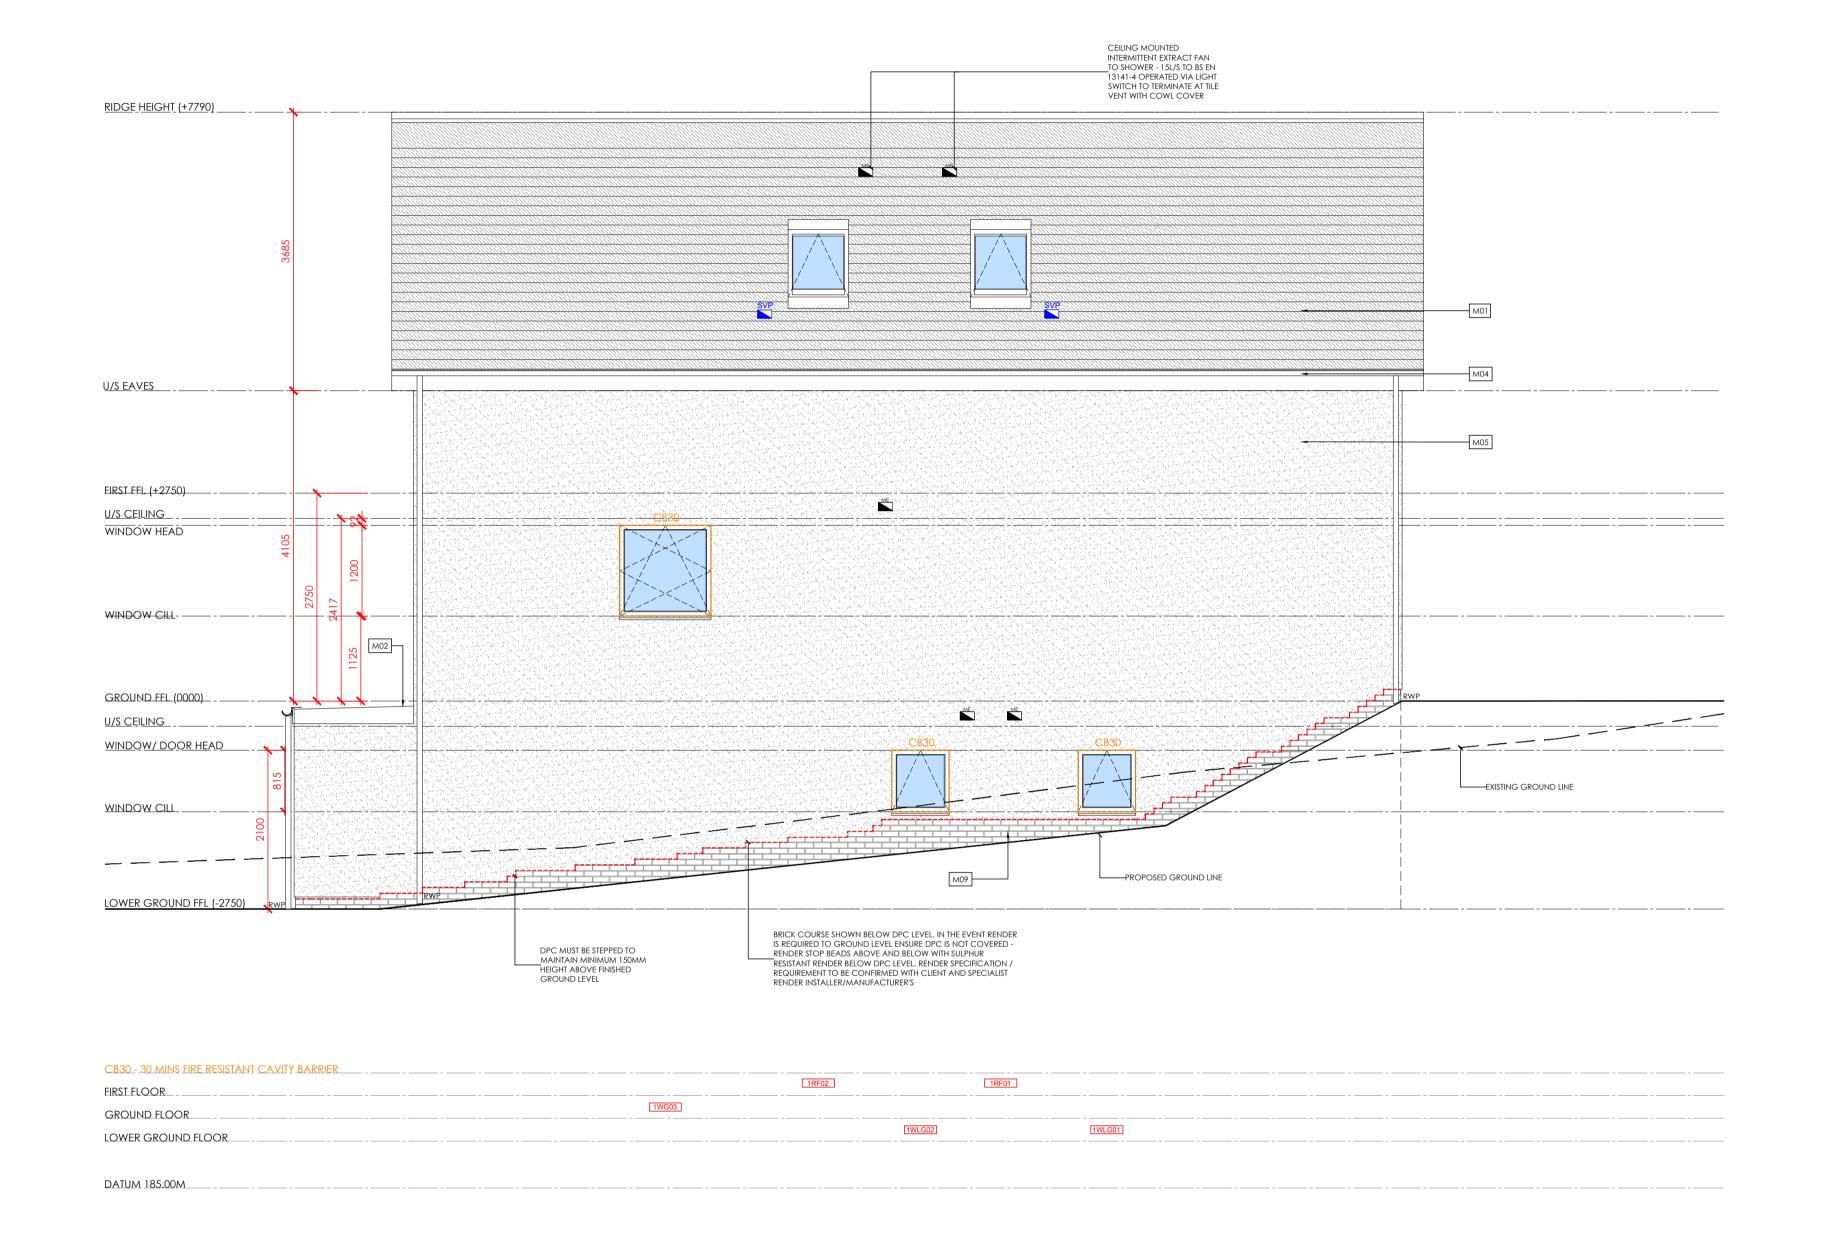

OF 1 X LAYER OF PLASTERBOARD.

PROPOSED SIDE ELEVATION PLOT 01

1:50

**SCALE 1:50** 

CAVITY CLOSER

DRAFT - SUBJECT TO REVIEW BY BUILDING CONTROL & STRUCTURAL ENGINEER. TO BE READ IN CONJUNCTION WITH STRUCTURAL ENGINEER'S DOCUMENTATION

## E DENOTES EGRESS WINDOW ---- DENOTES DPC DENOTES MINIMUM 30 MINUTE CAVITY BARRIER DENOTES MECHANICAL EXTRACT DENOTES SVP TILE VENT

**MATERIALS LEGEND:** 

M02: SINGLE PLY MEMBRANE

M01: NATURAL GREY SLATE TILE ROOFING

M07: ALUMINIUM / TIMBER ENTRY DOOR

RWP DENOTES RAINWATER PIPE

✓ DENOTES FIXED GLASS

DENOTES TOUGHENED GLASS

DENOTES OPENING DIRECTION

M06: WINDOWS - VELFAC V200 ENERGY SYSTEM

VELFAC V200 ENERGY SYSTEM - ANTHRACITE GREY

M03: COMPOSITE CLADDING PANEL

M04: BLACK RAINWATER GOODS

M05: THROUGH COLOUR RENDER

ANTHRACITE GREY

M08: SLIDING/GLAZED DOORS

M09: FACING BRICK

**ELEVATION LEGEND:** 