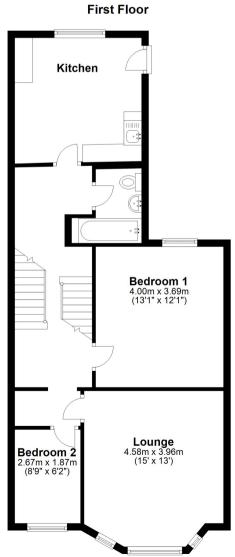

The flat is one of two, and comprises split level hallway, good size lounge, 2 bedrooms, bathroom, refitted kitchen, double glazing and gas central heating.

The location of this flat makes it perfect for someone that wants to be within walking distance of the sea front, shops, train station and who wants to move quickly.