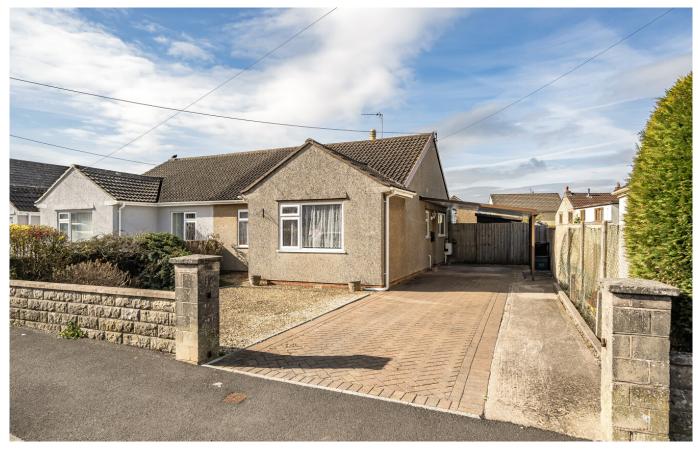

## Oaklands Paulton, Bristol, BS39 7RH

## Description

A two bedroom semi detached bungalow being offered for sale with no onward chain. The property is located within the sought after village of Paulton with a good size enclosed garden to the rear and driveway parking for two/three cars. In brief the accommodation comprises an entrance hall, sitting room with French doors out on to the garden, refitted kitchen with a range of wall and base units and space for appliances with a door to a garden/dining room. There are two double bedrooms to the front of the bungalow and a shower room.