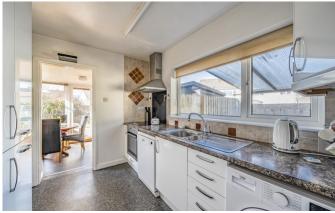

## Description

A two bedroom semi detached bungalow being offered for sale with no onward chain. The property is located within the sought after village of Paulton with a good size enclosed garden to the rear and driveway parking for two/three cars. In brief the accommodation comprises an entrance hall, sitting room with French doors out on to the garden, refitted kitchen with a range of wall and base units and space for appliances with a door to a garden/dining room. There are two double bedrooms to the front of the bungalow and a shower room.

### **Features**

- Superb semi detached bungalow
- Sought after position

Carport 17' (5.19) x 11'1 (3.38)

- No onward chain
- Driveway parking
- Enclosed gardens
- Two bedrooms
- Sitting room
- Kitchen and garden room
- Shower room
- Viewing recommended