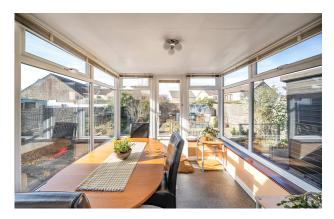

## Description

A two bedroom semi detached bungalow being offered for sale with no onward chain. The property is located within the sought after village of Paulton with a good size enclosed garden to the rear and driveway parking for two/three cars. In brief the accommodation comprises an entrance hall, sitting room with French doors out on to the garden, refitted kitchen with a range of wall and base units and space for appliances with a door to a garden/dining room. There are two double bedrooms to the front of the bungalow and a shower room.

### **Features**

- Superb semi detached bungalow
- Sought after position

Carport 17' (5.19) x 11'1 (3.38)

- No onward chain
- Driveway parking
- Enclosed gardens
- Two bedrooms
- Sitting room
- Kitchen and garden room
- Shower room
- Viewing recommended