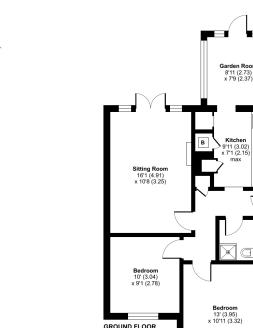

#### Oaklands, Paulton, Bristol, BS39

Approximate Area = 688 sq ft / 63.9 sq m (excludes carport) For identification only - Not to scale

GROUND FLOOR

### **Features**

- Superb semi detached bungalow
- Sought after position

Carport 17' (5.19) x 11'1 (3.38)

- No onward chain
- Driveway parking
- Enclosed gardens
- Two bedrooms
- Sitting room
- Kitchen and garden room
- Shower room
- Viewing recommended