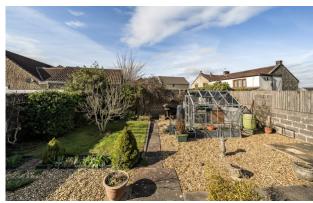

## Description

A two bedroom semi detached bungalow being offered for sale with no onward chain. The property is located within the sought after village of Paulton with a good size enclosed garden to the rear and driveway parking for two/three cars. In brief the accommodation comprises an entrance hall, sitting room with French doors out on to the garden, refitted kitchen with a range of wall and base units and space for appliances with a door to a garden/dining room. There are two double bedrooms to the front of the bungalow and a shower room.

### **Features**

- Superb semi detached bungalow
- Sought after position

Carport 17' (5.19) x 11'1 (3.38)

- No onward chain
- Driveway parking
- Enclosed gardens
- Two bedrooms
- Sitting room
- Kitchen and garden room
- Shower room
- Viewing recommended