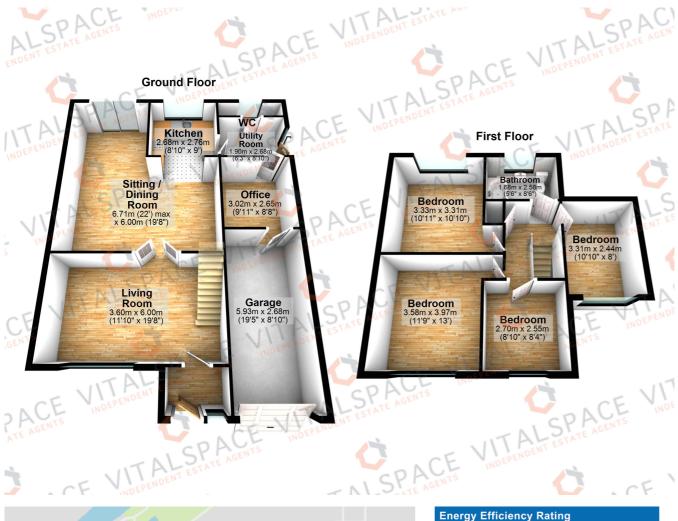

## Davyhulme Road, Flixton, M41 8QB

\*\*VIDEO TOUR\*\* - \*\*OVERLOOKING MILLENNIUM NATURE RESERVE\*\* -VITALSPACE ESTATE AGENTS are delighted to bring to the market this exceptional four bedroom detached residence, ideally positioned on the ever popular Davyhulme Road, one of Urmston's most sought after addresses. Set well back from the road, this immaculately presented family home offers spacious and versatile living accommodation across two floors, ideal for modern family life. Approached via a generous paved driveway, this family home boasts excellent kerb appeal with a well maintained front lawn and mature shrubbery offering privacy and charm. The ground floor features: three spacious reception rooms, including a bright rear sitting/dining room with sliding doors opening out into the rear garden, a stunning open plan dining kitchen, separate office/study area, perfect for remote working, a useful utility room and a downstairs WC. To the first floor, a spacious landing leads to four well proportioned bedrooms and a modern three piece tiled bathroom with bath and shower facilities. To the rear, the beautifully tiered landscaped garden enjoys a paved patio, mature planting and a tranquil backdrop overlooking Davyhulme Millennium Nature Reserve, creating a peaceful retreat, something not often found in suburban living. Further benefits include: Integral garage with up-and-over garage door, ample off road parking, a gas central heating system (serviced in 2024) and uPVC double glazing. Perfectly positioned just moments from Urmston town centre, residents will enjoy access to a wide range of shops, restaurants, and general amenities. The area is also home to outstanding schools, including Urmston Grammar School, within walking distance. Excellent transport links via the motorway network make this an ideal location for commuters. This is a rare opportunity to acquire a stylish, spacious family home in a prime Urmston location. Early viewing is highly recommended. Contact VitalSpace Estate Agents today to arrange your private viewing.

## Features

- Four spacious bedrooms
- Detached family home
- Overlooking Nature Reserve
- Useful home office
- Driveway and garage
- Delightful rear garden
- Convenient for amenities
- 127 Sqm / 1367 Sqft
- Utility & Downstairs WC
- Viewings Recommended