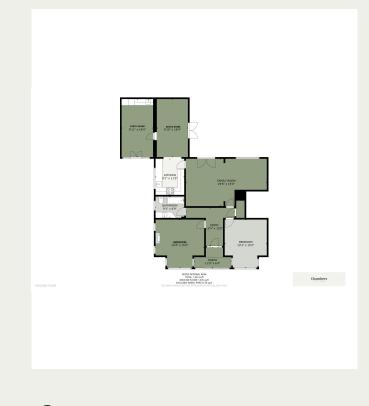

## Property Descriptions

Chambers Estate Agents are delighted to receive formal instructions to bring this spacious detached bungalow to the open market.

The accommodation, which has been well maintained throughout, briefly comprises entrance porch, entrance hall, living room/sitting room, dining room, modern fitted kitchen with integrated appliances, a versatile third reception room, which could be used as a utility room, or converted into a bedroom, two double bedrooms, en-suite shower room and family bathroom. The property further benefits from gas central heating, off-road parking and low maintenance gardens to the front, side and rear.