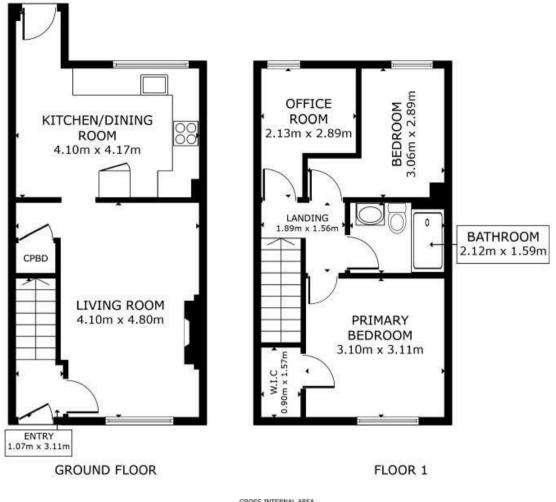

This exciting opportunity should not be missed! All enquiries can be made through Bettermove on 0330 004 0050.

GROSS INTERNAL AREA GROUND FLOOR 33.3 m<sup>2</sup> FLOOR 1 32.0 m<sup>2</sup> TOTAL : 65.2 m<sup>2</sup>